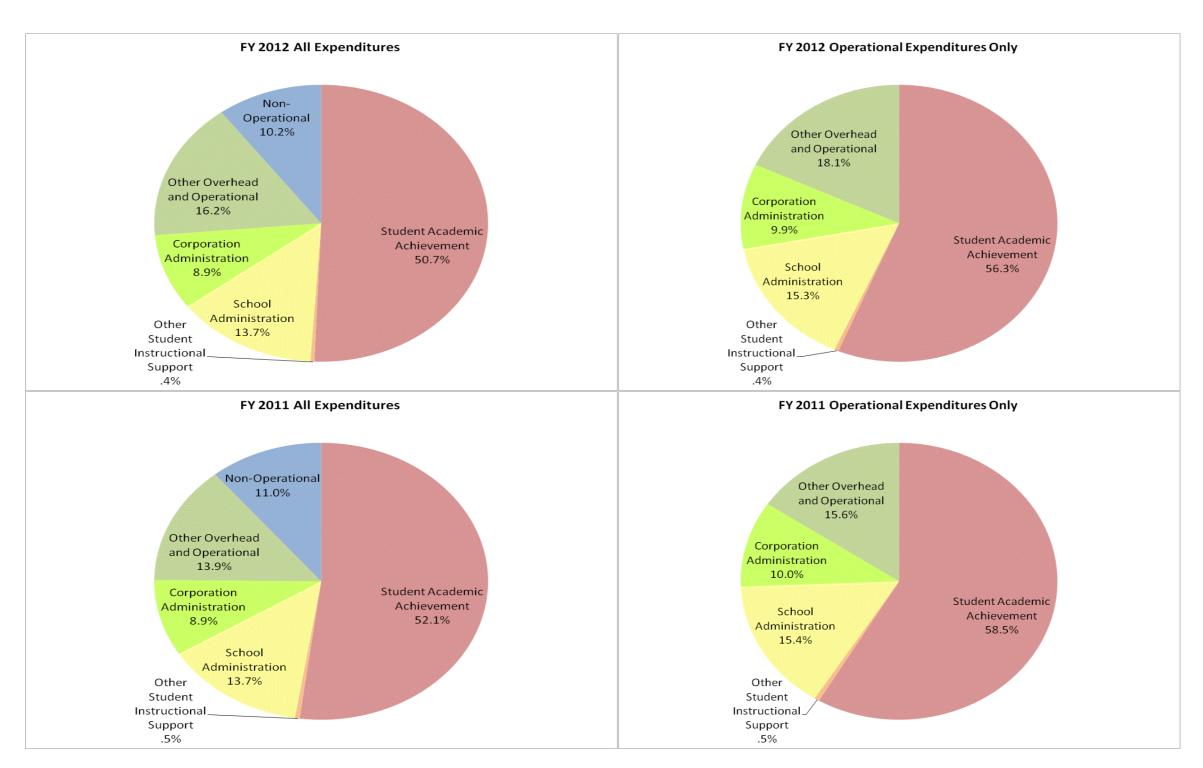

## Dr Robert H Faulkner Academy (9795)

|                                | FY0     | FY06 % of Total |             | FY09 % of Total |             | FY11 % of Total |             | FY12 % of Total |  |
|--------------------------------|---------|-----------------|-------------|-----------------|-------------|-----------------|-------------|-----------------|--|
| Student Instructional Category | FY 2006 | Exp             | FY 2009     | Exp             | FY 2011     | Exp             | FY 2012     | Exp             |  |
| Student Academic Achievement   | \$0     |                 | \$623,872   | 47.7%           | \$777,687   | 52.1%           | \$802,164   | 50.7%           |  |
| Student Instructional Support  | \$0     |                 | \$226,991   | 17.4%           | \$211,757   | 14.2%           | \$223,400   | 14.1%           |  |
| Overhead and Operational       | \$0     |                 | \$205,762   | 15.7%           | \$340,204   | 22.8%           | \$396,401   | 25.0%           |  |
| Nonoperational                 | \$0     |                 | \$251,169   | 19.2%           | \$163,924   | 11.0%           | \$161,654   | 10.2%           |  |
| Grand Total                    | \$0     |                 | \$1,307,793 |                 | \$1,493,573 |                 | \$1,583,619 |                 |  |