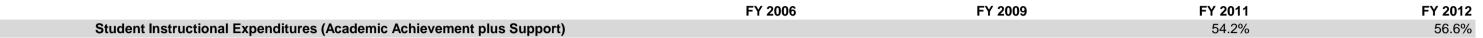

## **Discovery Charter School (9870)**

|                                | FY      | FY06 % of Total |         | 9 % of Total | FY11 % of Total |       | FY12 % of Total |       |
|--------------------------------|---------|-----------------|---------|--------------|-----------------|-------|-----------------|-------|
| Student Instructional Category | FY 2006 | Exp             | FY 2009 | Exp          | FY 2011         | Exp   | FY 2012         | Exp   |
| Student Academic Achievement   | \$0     |                 | \$0     |              | \$1,217,279     | 45.4% | \$1,331,918     | 48.5% |
| Student Instructional Support  | \$0     |                 | \$0     |              | \$236,828       | 8.8%  | \$222,723       | 8.1%  |
| Overhead and Operational       | \$0     |                 | \$0     |              | \$564,875       | 21.1% | \$522,495       | 19.0% |
| Nonoperational                 | \$0     |                 | \$0     |              | \$664,102       | 24.8% | \$671,221       | 24.4% |
| Grand Total                    | \$0     |                 | \$0     |              | \$2,683,084     |       | \$2,748,357     |       |