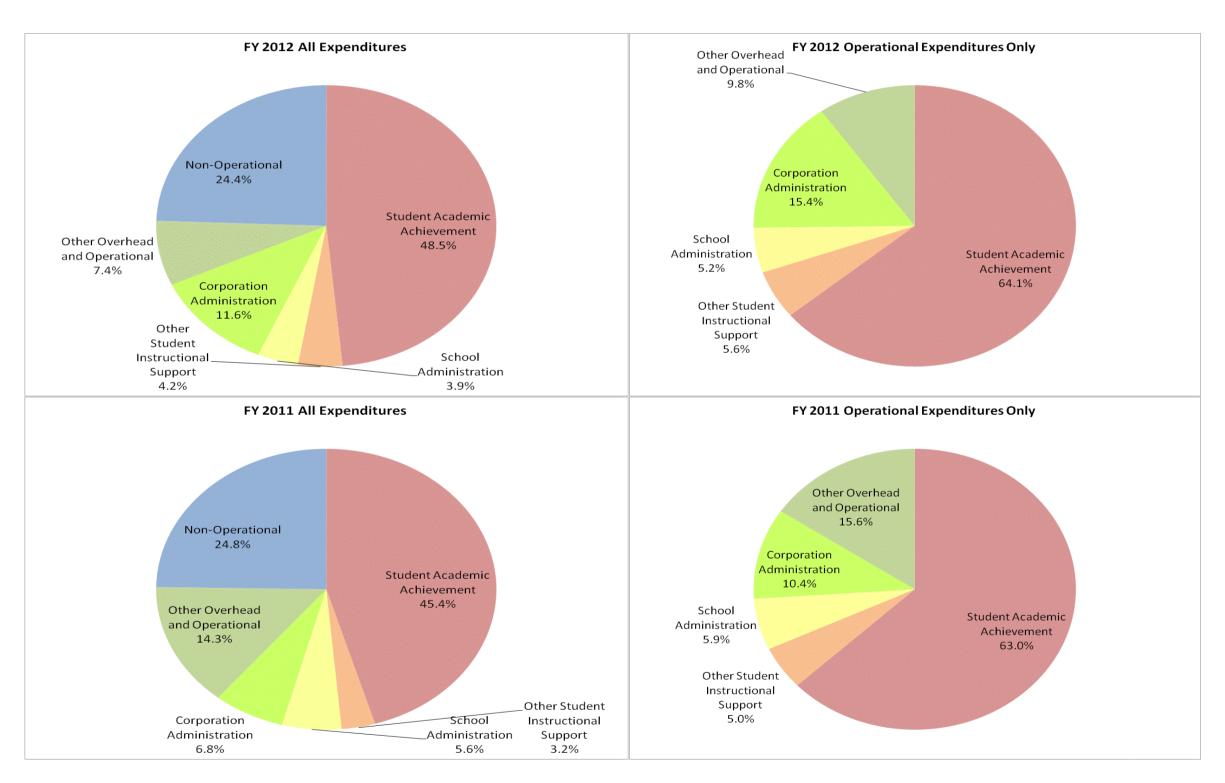

## **Discovery Charter School (9870)**

|                                | FY      | FY06 % of Total |         | 9 % of Total | FY11 % of Total |       | FY12 % of Total |       |
|--------------------------------|---------|-----------------|---------|--------------|-----------------|-------|-----------------|-------|
| Student Instructional Category | FY 2006 | Exp             | FY 2009 | Exp          | FY 2011         | Exp   | FY 2012         | Exp   |
| Student Academic Achievement   | \$0     |                 | \$0     |              | \$1,217,279     | 45.4% | \$1,331,918     | 48.5% |
| Student Instructional Support  | \$0     |                 | \$0     |              | \$236,828       | 8.8%  | \$222,723       | 8.1%  |
| Overhead and Operational       | \$0     |                 | \$0     |              | \$564,875       | 21.1% | \$522,495       | 19.0% |
| Nonoperational                 | \$0     |                 | \$0     |              | \$664,102       | 24.8% | \$671,221       | 24.4% |
| Grand Total                    | \$0     |                 | \$0     |              | \$2,683,084     |       | \$2,748,357     |       |