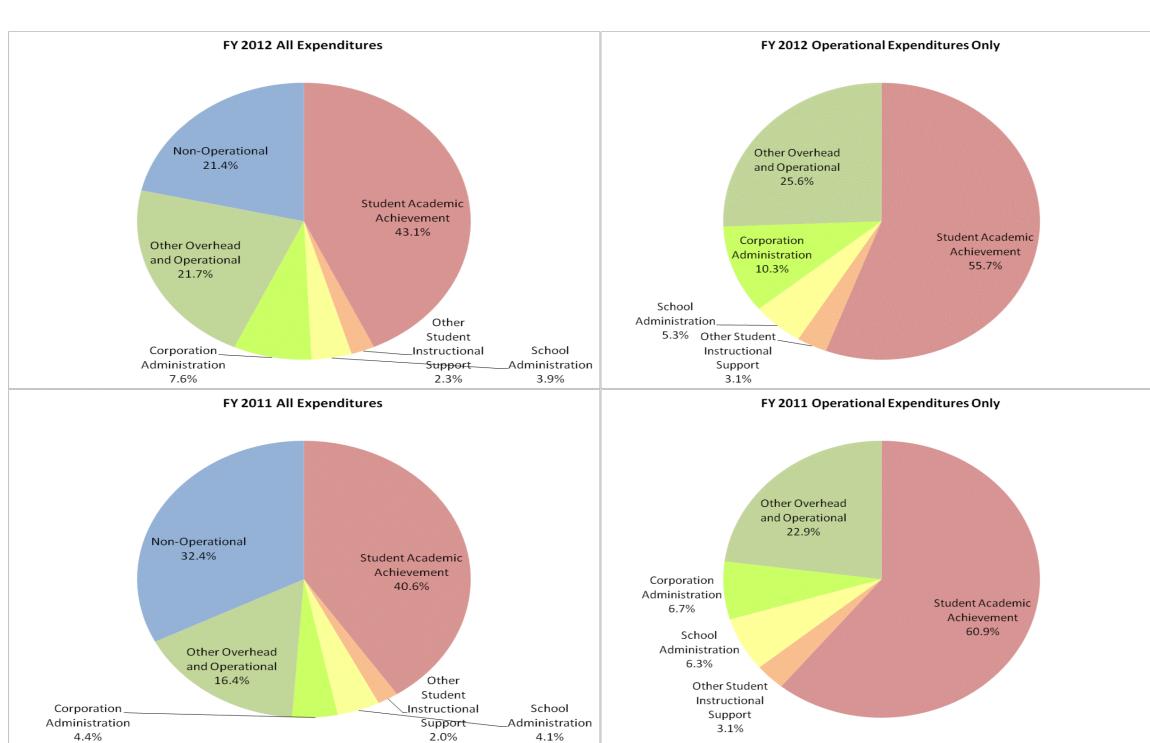

## School Corporation Expenditures by Expenditure Type Biannual Financial Report Data July 2011 - June 2012 Delphi Community School Corp (755)

Delphi Community School Corp (755)

| FY06 % of Total |                                                                     | FY09 % of Total                                                           |                                                                                                                              | FY11 % of Total                                                                                                                                    |                                                                                                                                                                                                       | FY12 % of Total                                                                                                                                                                                                             |                                                                                                                                                                                                                                                                                |
|-----------------|---------------------------------------------------------------------|---------------------------------------------------------------------------|------------------------------------------------------------------------------------------------------------------------------|----------------------------------------------------------------------------------------------------------------------------------------------------|-------------------------------------------------------------------------------------------------------------------------------------------------------------------------------------------------------|-----------------------------------------------------------------------------------------------------------------------------------------------------------------------------------------------------------------------------|--------------------------------------------------------------------------------------------------------------------------------------------------------------------------------------------------------------------------------------------------------------------------------|
| FY 2006         | Exp                                                                 | FY 2009                                                                   | Exp                                                                                                                          | FY 2011                                                                                                                                            | Ехр                                                                                                                                                                                                   | FY 2012                                                                                                                                                                                                                     | Ехр                                                                                                                                                                                                                                                                            |
| \$7,905,080     | 49.0%                                                               | \$8,403,412                                                               | 46.4%                                                                                                                        | \$8,871,479                                                                                                                                        | 40.6%                                                                                                                                                                                                 | \$7,922,050                                                                                                                                                                                                                 | 43.1%                                                                                                                                                                                                                                                                          |
| \$1,016,940     | 6.3%                                                                | \$1,292,048                                                               | 7.1%                                                                                                                         | \$1,348,617                                                                                                                                        | 6.2%                                                                                                                                                                                                  | \$1,135,451                                                                                                                                                                                                                 | 6.2%                                                                                                                                                                                                                                                                           |
| \$3,205,591     | 19.9%                                                               | \$4,444,853                                                               | 24.5%                                                                                                                        | \$4,557,667                                                                                                                                        | 20.8%                                                                                                                                                                                                 | \$5,387,116                                                                                                                                                                                                                 | 29.3%                                                                                                                                                                                                                                                                          |
| \$4,010,395     | 24.9%                                                               | \$3,976,161                                                               | 21.9%                                                                                                                        | \$7,093,207                                                                                                                                        | 32.4%                                                                                                                                                                                                 | \$3,937,711                                                                                                                                                                                                                 | 21.4%                                                                                                                                                                                                                                                                          |
| \$16,138,006    |                                                                     | \$18,116,474                                                              |                                                                                                                              | \$21,870,970                                                                                                                                       |                                                                                                                                                                                                       | \$18,382,327                                                                                                                                                                                                                |                                                                                                                                                                                                                                                                                |
|                 | FY 2006<br>\$7,905,080<br>\$1,016,940<br>\$3,205,591<br>\$4,010,395 | FY 2006Exp\$7,905,08049.0%\$1,016,9406.3%\$3,205,59119.9%\$4,010,39524.9% | FY 2006ExpFY 2009\$7,905,08049.0%\$8,403,412\$1,016,9406.3%\$1,292,048\$3,205,59119.9%\$4,444,853\$4,010,39524.9%\$3,976,161 | FY 2006ExpFY 2009Exp\$7,905,08049.0%\$8,403,41246.4%\$1,016,9406.3%\$1,292,0487.1%\$3,205,59119.9%\$4,444,85324.5%\$4,010,39524.9%\$3,976,16121.9% | FY 2006ExpFY 2009ExpFY 2011\$7,905,08049.0%\$8,403,41246.4%\$8,871,479\$1,016,9406.3%\$1,292,0487.1%\$1,348,617\$3,205,59119.9%\$4,444,85324.5%\$4,557,667\$4,010,39524.9%\$3,976,16121.9%\$7,093,207 | FY 2006ExpFY 2009ExpFY 2011Exp\$7,905,08049.0%\$8,403,41246.4%\$8,871,47940.6%\$1,016,9406.3%\$1,292,0487.1%\$1,348,6176.2%\$3,205,59119.9%\$4,444,85324.5%\$4,557,66720.8%\$4,010,39524.9%\$3,976,16121.9%\$7,093,20732.4% | FY 2006ExpFY 2009ExpFY 2011ExpFY 2012\$7,905,08049.0%\$8,403,41246.4%\$8,871,47940.6%\$7,922,050\$1,016,9406.3%\$1,292,0487.1%\$1,348,6176.2%\$1,135,451\$3,205,59119.9%\$4,444,85324.5%\$4,557,66720.8%\$5,387,116\$4,010,39524.9%\$3,976,16121.9%\$7,093,20732.4%\$3,937,711 |