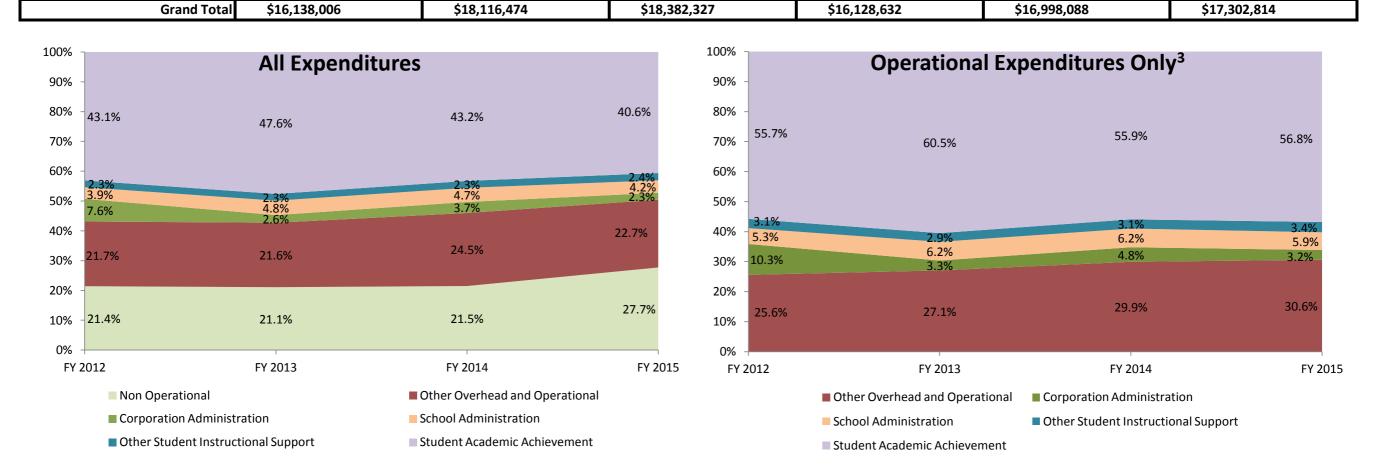

| Instructional Expenditures    |                      |            |                      |            |             |            |             |            |             |            |             |            |
|-------------------------------|----------------------|------------|----------------------|------------|-------------|------------|-------------|------------|-------------|------------|-------------|------------|
|                               | FY 2006 <sup>1</sup> |            | FY 2009 <sup>2</sup> |            | FY 2012     |            | FY 2013     |            | FY 2014     |            | FY 2015     |            |
|                               | Amount               | % of Total | Amount               | % of Total | Amount      | % of Total | Amount      | % of Total | Amount      | % of Total | Amount      | % of Total |
| Student Academic Achievement  | \$7,905,080          | 49.0%      | \$8,403,412          | 46.4%      | \$7,922,050 | 43.1%      | \$7,681,186 | 47.6%      | \$7,351,266 | 43.2%      | \$7,027,592 | 40.6%      |
| Student Instructional Support | \$1,016,940          | 6.3%       | \$1,292,048          | 7.1%       | \$1,135,451 | 6.2%       | \$1,145,109 | 7.1%       | \$1,202,525 | 7.1%       | \$1,148,917 | 6.6%       |
| Total                         | \$8,922,021          | 55.3%      | \$9,695,460          | 53.5%      | \$9,057,500 | 49.3%      | \$8,826,296 | 54.7%      | \$8,553,791 | 50.3%      | \$8,176,509 | 47.3%      |

| Non Instructional Expenditures |             |                      |             |                                           |             |            |             |            |             |            |             |            |  |
|--------------------------------|-------------|----------------------|-------------|-------------------------------------------|-------------|------------|-------------|------------|-------------|------------|-------------|------------|--|
|                                | FY 2006     | FY 2006 <sup>1</sup> |             | FY 2006 <sup>1</sup> FY 2009 <sup>2</sup> |             | FY 2012    |             | FY 2013    |             | FY 2014    |             | FY 2015    |  |
|                                | Amount      | % of Total           | Amount      | % of Total                                | Amount      | % of Total | Amount      | % of Total | Amount      | % of Total | Amount      | % of Total |  |
| Overhead and Operational       | \$3,205,591 | 19.9%                | \$4,444,853 | 24.5%                                     | \$5,387,116 | 29.3%      | \$3,900,059 | 24.2%      | \$4,792,247 | 28.2%      | \$4,332,483 | 25.0%      |  |
| Non Operational                | \$4,010,395 | 24.9%                | \$3,976,161 | 21.9%                                     | \$3,937,711 | 21.4%      | \$3,402,278 | 21.1%      | \$3,652,050 | 21.5%      | \$4,793,822 | 27.7%      |  |
| Not Categorized                | \$0         | 0.0%                 | \$0         | 0.0%                                      | \$0         | 0.0%       | \$0         | 0.0%       | \$0         | 0.0%       | \$0         | 0.0%       |  |
| Total                          | \$7,215,986 | 44.7%                | \$8,421,015 | 46.5%                                     | \$9,324,827 | 50.7%      | \$7,302,337 | 45.3%      | \$8,444,297 | 49.7%      | \$9,126,304 | 52.7%      |  |
| lotal                          | \$7,215,986 | 44.7%                | \$8,421,015 | 46.5%                                     | \$9,324,827 | 50.7%      | \$7,302,337 | 45.3%      | \$8,444,297 | 49.7%      | \$9,126,304 |            |  |