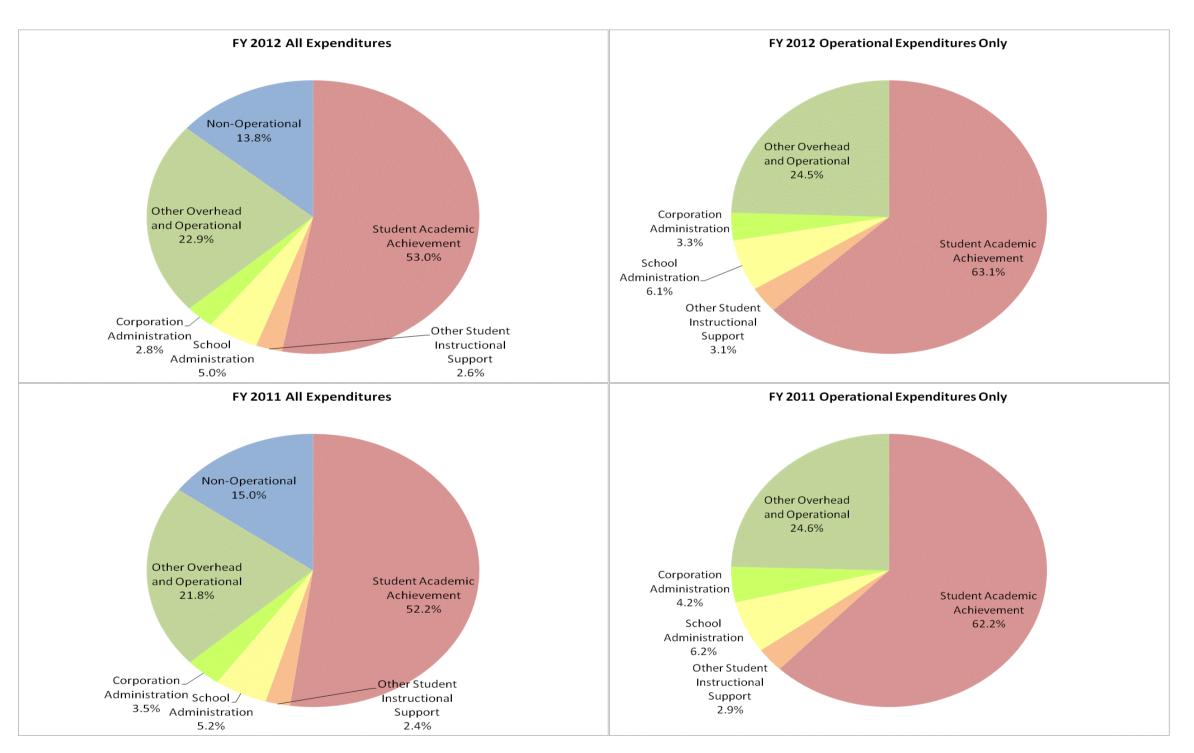

#### **Delaware Community School Corp (1875)**

|                                | FY06 % of Total |       | FY09 % of Total |       | FY11 % of Total |       | FY12 % of Total |       |
|--------------------------------|-----------------|-------|-----------------|-------|-----------------|-------|-----------------|-------|
| Student Instructional Category | FY 2006         | Exp   | FY 2009         | Exp   | FY 2011         | Exp   | FY 2012         | Exp   |
| Student Academic Achievement   | \$12,005,133    | 49.0% | \$13,710,830    | 52.3% | \$12,194,946    | 52.2% | \$12,773,442    | 53.0% |
| Student Instructional Support  | \$1,943,984     | 7.9%  | \$2,184,619     | 8.3%  | \$1,767,572     | 7.6%  | \$1,827,436     | 7.6%  |
| Overhead and Operational       | \$6,096,508     | 24.9% | \$6,461,754     | 24.6% | \$5,896,183     | 25.2% | \$6,181,377     | 25.6% |
| Nonoperational                 | \$4,454,162     | 18.2% | \$3,873,615     | 14.8% | \$3,497,207     | 15.0% | \$3,316,836     | 13.8% |
| Grand Total                    | \$24,499,786    |       | \$26,230,819    |       | \$23,355,908    |       | \$24,099,091    |       |