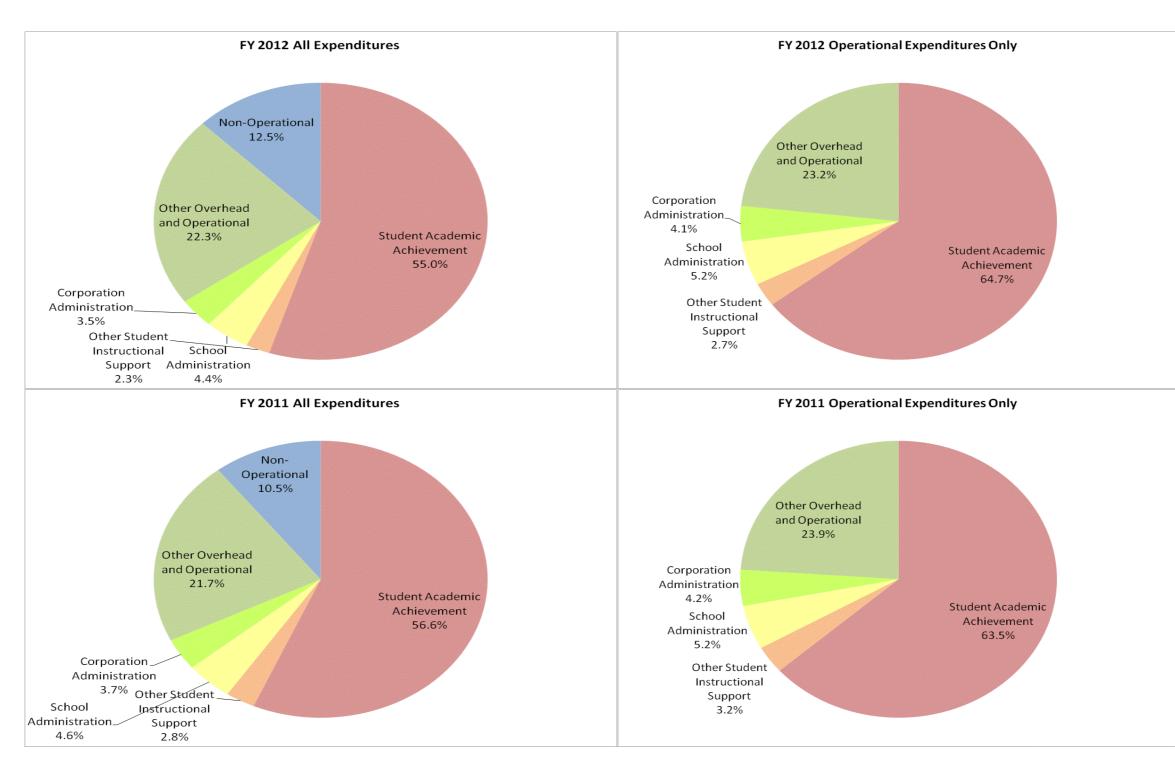

## School Corporation Expenditures by Expenditure Type Biannual Financial Report Data July 2011 - June 2012 Decatur County Com Schools (1655)

|   |                                |              | FY06 % of Total |              | FY09 % of Total | I            | FY11 % of Total |              | FY12 % of Total |
|---|--------------------------------|--------------|-----------------|--------------|-----------------|--------------|-----------------|--------------|-----------------|
| ) | Student Instructional Category | FY 2006      | Exp             | FY 2009      | Exp             | FY 2011      | Exp             | FY 2012      | Exp             |
|   | Student Academic Achievement   | \$10,429,371 | 58.6%           | \$10,547,441 | 56.5%           | \$9,835,630  | 56.6%           | \$10,482,646 | 55.0%           |
|   | Student Instructional Support  | \$1,236,724  | 7.0%            | \$1,413,671  | 7.6%            | \$1,288,847  | 7.4%            | \$1,273,756  | 6.7%            |
|   | Overhead and Operational       | \$4,161,049  | 23.4%           | \$4,618,178  | 24.8%           | \$4,420,588  | 25.4%           | \$4,909,925  | 25.8%           |
|   | Nonoperational                 | \$1,961,018  | 11.0%           | \$2,075,450  | 11.1%           | \$1,831,304  | 10.5%           | \$2,388,666  | 12.5%           |
|   | Grand Total                    | \$17,788,162 |                 | \$18,654,740 |                 | \$17,376,369 |                 | \$19,054,993 |                 |