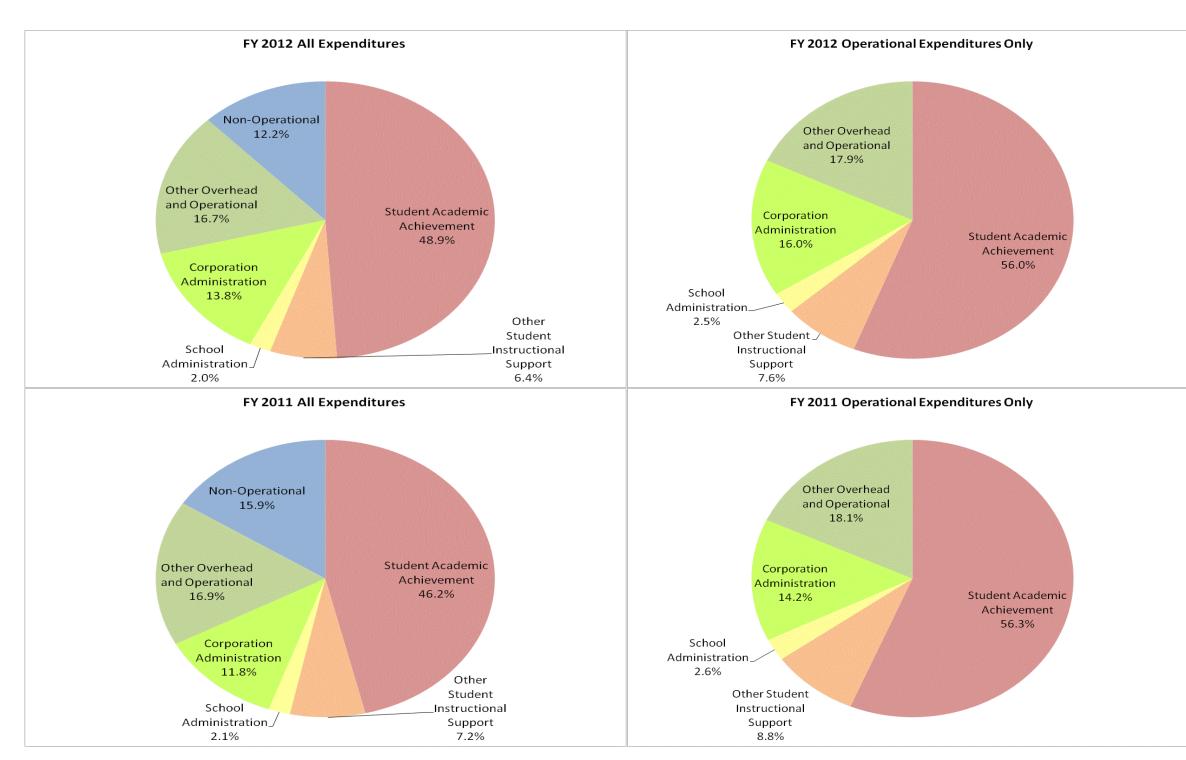

|                                |              | FY06 % of Total |              | FY09 % of Total |              | FY11 % of Total |              | FY12 % of Total |
|--------------------------------|--------------|-----------------|--------------|-----------------|--------------|-----------------|--------------|-----------------|
| Student Instructional Category | FY 2006      | Exp             | FY 2009      | Exp             | FY 2011      | Exp             | FY 2012      | Ехр             |
| Student Academic Achievement   | \$10,767,055 | 47.9%           | \$11,408,908 | 46.4%           | \$12,459,832 | 46.2%           | \$15,474,709 | 48.9%           |
| Student Instructional Support  | \$1,847,786  | 8.2%            | \$3,249,881  | 13.2%           | \$2,493,982  | 9.2%            | \$2,670,224  | 8.4%            |
| Overhead and Operational       | \$6,005,168  | 26.7%           | \$6,984,012  | 28.4%           | \$7,738,055  | 28.7%           | \$9,651,766  | 30.5%           |
| Nonoperational                 | \$3,860,279  | 17.2%           | \$2,929,722  | 11.9%           | \$4,284,939  | 15.9%           | \$3,855,683  | 12.2%           |
| Grand Total                    | \$22,480,288 |                 | \$24,572,523 |                 | \$26,976,808 |                 | \$31,652,383 |                 |

Student Instructional Expenditures (Academic Achievement plus Support)

| FY 2006 | FY 2009 | FY 2011 | FY 2012 |
|---------|---------|---------|---------|
| 56.1%   | 59.7%   | 55.4%   | 57.3%   |

Office of Management and Budget 10/02/2013