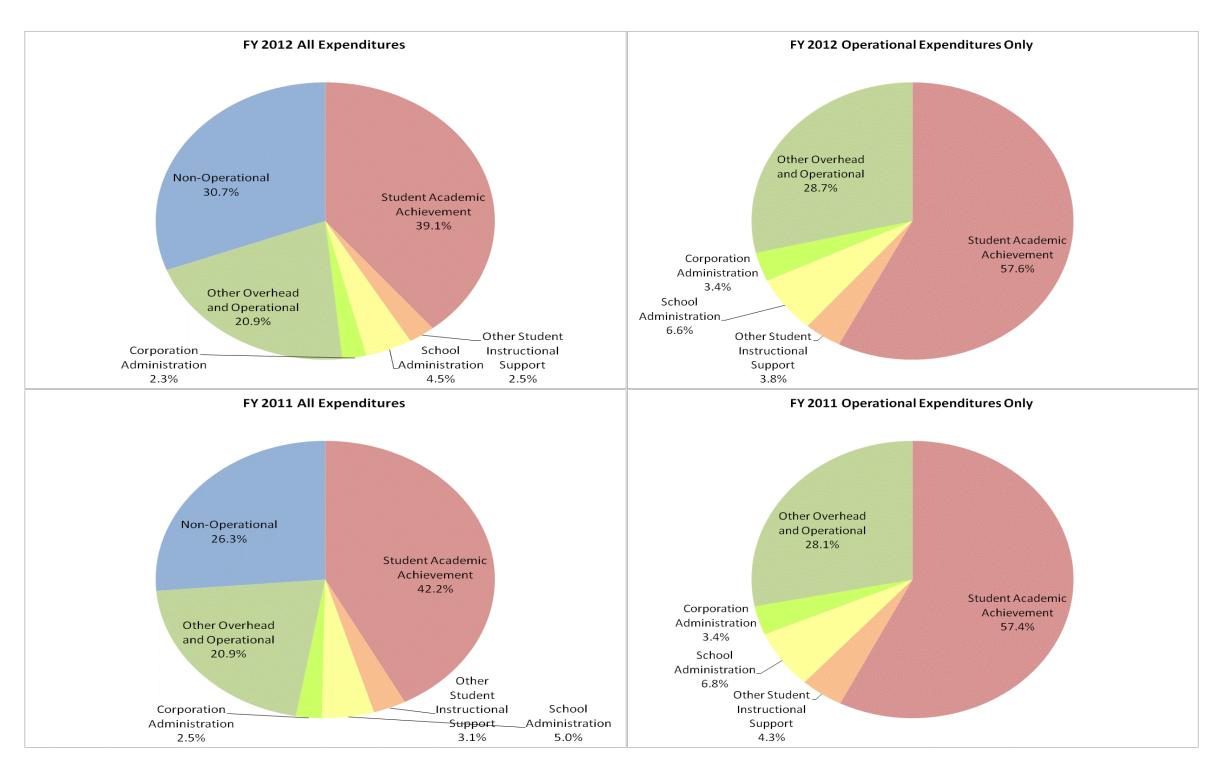

### Danville Community School Corp (3325)

|                                | FY06 % of Total |       | FY09 % of Total |       | FY11 % of Total |       | FY12 % of Total |       |
|--------------------------------|-----------------|-------|-----------------|-------|-----------------|-------|-----------------|-------|
| Student Instructional Category | FY 2006         | Exp   | FY 2009         | Ехр   | FY 2011         | Exp   | FY 2012         | Ехр   |
| Student Academic Achievement   | \$10,434,121    | 45.7% | \$10,921,162    | 40.6% | \$10,710,086    | 42.2% | \$11,054,339    | 39.1% |
| Student Instructional Support  | \$1,599,591     | 7.0%  | \$2,554,170     | 9.5%  | \$2,057,645     | 8.1%  | \$1,985,721     | 7.0%  |
| Overhead and Operational       | \$5,580,390     | 24.4% | \$6,145,216     | 22.8% | \$5,932,606     | 23.4% | \$6,558,021     | 23.2% |
| Nonoperational                 | \$5,225,173     | 22.9% | \$7,294,430     | 27.1% | \$6,670,329     | 26.3% | \$8,699,111     | 30.7% |
| Grand Total                    | \$22,839,275    |       | \$26,914,978    |       | \$25,370,666    |       | \$28,297,192    |       |