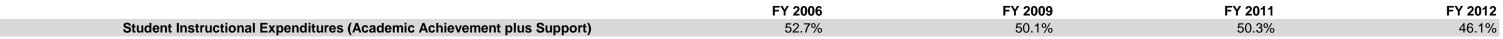

### Danville Community School Corp (3325)

|                                | FY06 % of Total |       | FY09 % of Total |       | FY11 % of Total |       | FY12 % of Total |       |
|--------------------------------|-----------------|-------|-----------------|-------|-----------------|-------|-----------------|-------|
| Student Instructional Category | FY 2006         | Exp   | FY 2009         | Ехр   | FY 2011         | Exp   | FY 2012         | Ехр   |
| Student Academic Achievement   | \$10,434,121    | 45.7% | \$10,921,162    | 40.6% | \$10,710,086    | 42.2% | \$11,054,339    | 39.1% |
| Student Instructional Support  | \$1,599,591     | 7.0%  | \$2,554,170     | 9.5%  | \$2,057,645     | 8.1%  | \$1,985,721     | 7.0%  |
| Overhead and Operational       | \$5,580,390     | 24.4% | \$6,145,216     | 22.8% | \$5,932,606     | 23.4% | \$6,558,021     | 23.2% |
| Nonoperational                 | \$5,225,173     | 22.9% | \$7,294,430     | 27.1% | \$6,670,329     | 26.3% | \$8,699,111     | 30.7% |
| Grand Total                    | \$22,839,275    |       | \$26,914,978    |       | \$25,370,666    |       | \$28,297,192    |       |