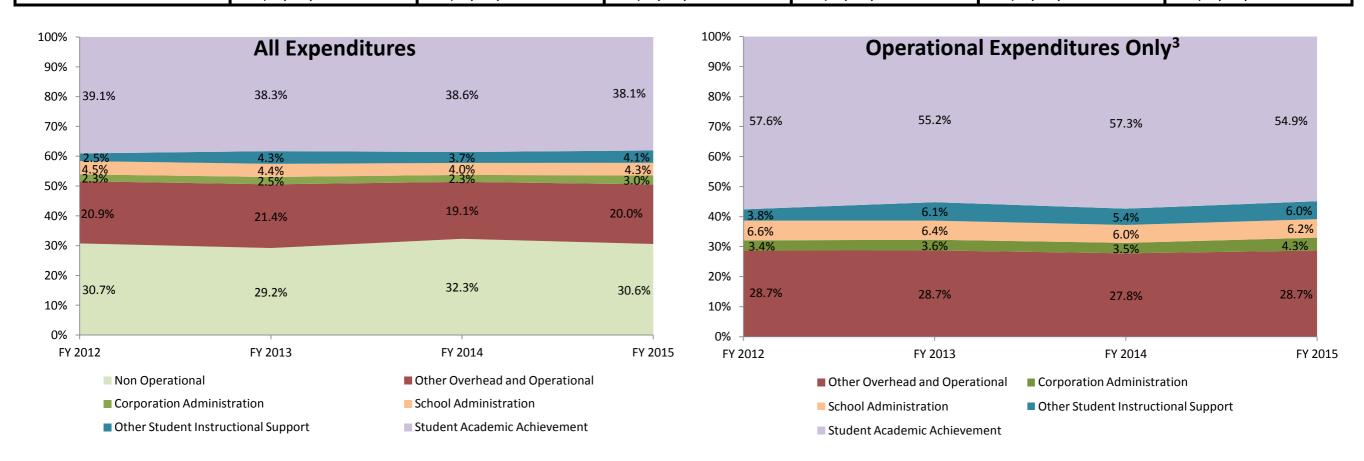

## School Corporation Expenditures by Account Biannual Financial Report Data Danville Community School Corp (3325)

|                               | Instructional Expenditures |            |                      |            |              |            |              |            |              |            |              |            |
|-------------------------------|----------------------------|------------|----------------------|------------|--------------|------------|--------------|------------|--------------|------------|--------------|------------|
|                               | FY 2006 <sup>1</sup>       |            | FY 2009 <sup>2</sup> |            | FY 2012      |            | FY 2013      |            | FY 2014      |            | FY 2015      |            |
|                               | Amount                     | % of Total | Amount               | % of Total | Amount       | % of Total | Amount       | % of Total | Amount       | % of Total | Amount       | % of Total |
| Student Academic Achievement  | \$10,434,121               | 45.7%      | \$10,921,162         | 40.6%      | \$11,054,339 | 39.1%      | \$10,693,078 | 38.3%      | \$11,409,751 | 38.6%      | \$10,707,941 | 38.1%      |
| Student Instructional Support | \$1,599,591                | 7.0%       | \$2,554,170          | 9.5%       | \$1,985,721  | 7.0%       | \$2,421,728  | 8.7%       | \$2,267,567  | 7.7%       | \$2,364,762  | 8.4%       |
| Total                         | \$12,033,712               | 52.7%      | \$13,475,332         | 50.1%      | \$13,040,060 | 46.1%      | \$13,114,807 | 47.0%      | \$13,677,318 | 46.3%      | \$13,072,703 | 46.5%      |

| Non Instructional Expenditures |                      |                      |              |                      |              |            |              |            |              |            |              |            |  |
|--------------------------------|----------------------|----------------------|--------------|----------------------|--------------|------------|--------------|------------|--------------|------------|--------------|------------|--|
|                                | FY 2006              | FY 2006 <sup>1</sup> |              | FY 2009 <sup>2</sup> |              | FY 2012    |              | FY 2013    |              | 4          | FY 2015      |            |  |
|                                | Amount               | % of Total           | Amount       | % of Total           | Amount       | % of Total | Amount       | % of Total | Amount       | % of Total | Amount       | % of Total |  |
| Overhead and Operational       | \$5,580,390          | 24.4%                | \$6,145,216  | 22.8%                | \$6,558,021  | 23.2%      | \$6,653,472  | 23.8%      | \$6,342,147  | 21.5%      | \$6,459,498  | 23.0%      |  |
| Non Operational                | \$5,225,173          | 22.9%                | \$7,294,430  | 27.1%                | \$8,699,111  | 30.7%      | \$8,152,340  | 29.2%      | \$9,543,647  | 32.3%      | \$8,592,842  | 30.6%      |  |
| Not Categorized                | \$0                  | 0.0%                 | \$0          | 0.0%                 | \$0          | 0.0%       | \$0          | 0.0%       | \$0          | 0.0%       | \$0          | 0.0%       |  |
| Total                          | \$10,805,563         | 47.3%                | \$13,439,646 | 49.9%                | \$15,257,132 | 53.9%      | \$14,805,812 | 53.0%      | \$15,885,794 | 53.7%      | \$15,052,340 | 53.5%      |  |
|                                |                      |                      |              |                      |              |            |              |            |              |            |              |            |  |
| Grand Tota                     | station \$22,839,275 |                      | \$26,914,978 |                      | \$28,297,192 |            | \$27,920,619 |            | \$29,563,112 |            | \$28,125,043 |            |  |

Note 3: Operational expenditures exclude: Non Operational expenditure type, Property object codes, and Adult/Continuing Education accounts.

|                |                                      | Danville Community Sc                                                                                                      | hool Corp (3325)         |                            |                            |                            | Per                   | cent Chang        | e                      |
|----------------|--------------------------------------|----------------------------------------------------------------------------------------------------------------------------|--------------------------|----------------------------|----------------------------|----------------------------|-----------------------|-------------------|------------------------|
|                |                                      |                                                                                                                            |                          |                            |                            |                            | 2006 to               | 2009 to           | 2014 to                |
| Account        |                                      |                                                                                                                            | FY 2006                  | FY 2009                    | FY 2014                    | FY 2015                    | 2015                  | 2015              | 2015                   |
| 44050          |                                      | Student Academic                                                                                                           |                          | 450 500                    | 6454 700                   | 6500.004                   |                       | 000.00/           | 10 50/                 |
| 11050          | Regular Programs                     | Full Day Kindergarten                                                                                                      | \$0<br>¢2,200,500        | \$59,536                   | \$451,782                  | \$539,884                  | NA                    | 806.8%            | 19.5%                  |
| 11100          | Regular Programs                     | Elementary                                                                                                                 | \$3,209,569              | \$4,375,627                | \$2,577,502                | \$2,589,733                | -19.3%                | -40.8%            | 0.5%                   |
| 11200<br>11300 | Regular Programs<br>Regular Programs | Middle/Junior High<br>High School                                                                                          | \$860,591<br>\$1,919,446 | \$1,383,202<br>\$2,366,909 | \$2,223,514<br>\$2,489,885 | \$2,138,413<br>\$2,469,992 | 148.5%<br>28.7%       | 54.6%<br>4.4%     | -3.8%<br>-0.8%         |
| 11300<br>11350 | Regular Programs                     | High School - Academic Honors Diploma                                                                                      | \$1,919,440<br>\$43,631  | \$142,207                  | \$63,488                   | \$123,565                  | 183.2%                | -13.1%            | -0.8 <i>%</i><br>94.6% |
| 11410          | Regular Programs                     | Vocational Education - Agriculture A                                                                                       | \$63,540                 | \$68,493                   | \$81,908                   | \$76,494                   | 20.4%                 | 11.7%             | -6.6%                  |
| 11450          | Regular Programs                     | Vocational Education - Consumer and Homemaking                                                                             | \$103,865                | \$116,753                  | \$92,274                   | \$36,573                   | -64.8%                | -68.7%            | -60.4%                 |
| 11630          | Regular Programs                     | Alternative Education Programs - High School                                                                               | \$51,201                 | \$86,145                   | \$335,351                  | \$190,051                  | 271.2%                | 120.6%            | -43.3%                 |
| 11910          | Regular Programs                     | Other Regular Programs - Competency Testing                                                                                | \$170,011                | \$0                        | \$0                        | \$0                        | NA                    | NA                | NA                     |
| 12110          | Special Programs                     | Gifted and Talented - Gifted And Talented                                                                                  | \$9,727                  | \$2,992                    | \$20,104                   | \$14,800                   | 52.2%                 | 394.6%            | -26.4%                 |
| 12210          | Special Programs                     | Mental Disabilities - Mild Mental Disabilities                                                                             | \$426                    | \$32,979                   | \$2,328                    | \$1,331                    | 212.0%                | -96.0%            | -42.8%                 |
| 12220          | Special Programs                     | Mental Disabilities - Moderate Mental Disabilities                                                                         | \$0                      | \$1,768                    | \$220,847                  | \$303,244                  | NA                    | 17056.4%          | 37.3%                  |
| 12350          | Special Programs                     | Physical Impairment - Homebound                                                                                            | \$6 <i>,</i> 889         | \$12,214                   | \$5,570                    | \$5,332                    | -22.6%                | -56.3%            | -4.3%                  |
| 12510          | Special Programs                     | Culturally Different - Communication Disorders                                                                             | \$58,563                 | \$41,266                   | \$149,349                  | \$127,427                  | 117.6%                | 208.8%            | -14.7%                 |
| 12610          | Special Programs                     | Learning Disability                                                                                                        | \$519,501                | \$690,694                  | \$583,445                  | \$641,109                  | 23.4%                 | -7.2%             | 9.9%                   |
| 12810          | Special Programs                     | Special Education Preschool                                                                                                | \$52,787                 | \$47,304                   | \$70,371                   | \$74,515                   | 41.2%                 | 57.5%             | 5.9%                   |
| 12900          | Special Programs                     | Other Special Programs                                                                                                     | \$16,093                 | \$0                        | \$0                        | \$0                        | NA                    | NA                | NA                     |
| 14100          | Summer School Programs               | Elementary                                                                                                                 | \$4,173                  | \$0                        | \$0                        | \$22,831                   | 447.1%                | NA                | NA                     |
| 14200          | Summer School Programs               | Middle/Junior High School                                                                                                  | \$2,859                  | \$2,271                    | \$0                        | \$0                        | NA                    | NA                | NA                     |
| 14300          | Summer School Programs               | High School                                                                                                                | \$9,173                  | \$9,499                    | \$0                        | \$0                        | NA                    | NA                | NA                     |
| 16200          | Remediation                          | Preventive Remediation                                                                                                     | \$61,665                 | \$40,678                   | \$41,868<br>\$0            | \$42,732                   | -30.7%                | 5.0%              | 2.1%                   |
| 17100          | Pay. to Other Gov. Units in State    | Transfer Tuition                                                                                                           | \$0<br>6180-245          | \$677<br>\$08.334          | \$0<br>\$102.600           | \$0<br>\$150.474           |                       |                   | NA<br>21.0%            |
| 17300          | Pay. to Other Gov. Units in State    | Area Vocat. School (Part. Share)                                                                                           | \$180,345                | \$98,324                   | \$192,699                  | \$150,474                  | -16.6%                | 53.0%             | -21.9%                 |
| 17400          | Pay. to Other Gov. Units in State    | Joint Services and Supply - Special Ed.                                                                                    | \$259,415                | \$190,404                  | \$572,029                  | \$131,952                  | -49.1%                | -30.7%            | -76.9%                 |
| 22120          | Instruction                          | Imp. of Instruction - Instruction and Curriculum Dev.                                                                      | \$53,512                 | \$70,708                   | \$319,580                  | \$181,613                  | 239.4%                | 156.9%            | -43.2%                 |
| 22130          | Instruction                          | Imp. of Instruction - Instructional Staff Training                                                                         | \$4,799                  | \$1,274<br>\$208,428       | \$24,854                   | \$19,090                   | 297.8%                | 1398.6%           | -23.2%                 |
| 22220          | Instruction                          | Library/Media Services - School Library                                                                                    | \$226,333                | \$298,438                  | \$279,956                  | \$310,679                  | 37.3%                 | 4.1%              | 11.0%                  |
| 22230          | Instruction                          | Library/Media Services - Audiovisual                                                                                       | \$3,031                  | \$1,871                    | \$1,772                    | \$2,057                    | -32.2%                | 9.9%              | 16.1%                  |
| 22240          | Instruction                          | Library/Media Services - Educational Television                                                                            | \$1,309                  | \$1,955                    | \$2,029                    | \$3,101                    | 136.9%                | 58.6%             | 52.8%                  |
| 22250<br>22310 | Instruction<br>Instruction           | Library/Media Services - Computer Assisted Instruc. Services<br>Instruc. Related Tech Tech. Service Supervision and Admin. | \$0<br>\$62,267          | \$0<br>\$83,110            | \$8,983<br>\$122,290       | \$5,869<br>\$103,604       | NA<br>66.4%           | NA<br>24.7%       | -34.7%<br>-15.3%       |
| 22310<br>22350 | Instruction                          | Instruc. Related Tech Systems Operations                                                                                   | \$02,207                 | \$370,108                  | \$122,290                  | \$103,004<br>\$239,547     | 00.4 <i>7</i> %<br>NA | -35.3%            | -13.3 <i>%</i><br>8.1% |
| 22350<br>22360 |                                      | Instruc. Related Tech Network Support                                                                                      | ېن<br>\$223,683          | \$570,108<br>\$697         |                            |                            | -96.4%                | -33.3%<br>1048.4% | 0.1%<br>NA             |
|                | Instruction<br>Central Services      | ••                                                                                                                         |                          |                            | \$0<br>\$251 217           | \$8,001<br>\$140.254       |                       |                   |                        |
| 25520          | Central Services                     | Textbks. for Rent/Resale - Textbks., Workbooks, & Repairs<br>Textbks. for Rent/Resale - Other Textbook Rental Service      | \$251,137                | \$321,859                  | \$251,317                  | \$149,354                  | -40.5%                | -53.6%            | -40.6%                 |
| 25540<br>26497 | NA                                   | Teachers Retir. Fund - 07 Acct. Code                                                                                       | \$0<br>\$468,372         | \$1,200<br>\$0             | \$2,992<br>\$0             | \$4,573<br>\$0             | NA<br>NA              | 281.1%<br>NA      | 52.9%<br>NA            |
|                |                                      |                                                                                                                            |                          |                            |                            |                            |                       |                   |                        |
|                | Student                              | Academic Achievement Total                                                                                                 | \$8,897,915              | \$10,921,162               | \$11,409,751               | \$10,707,941               | 20.3%                 | -2.0%             | -6.2%                  |
|                |                                      | Student Instructio                                                                                                         | nal Support              |                            |                            |                            |                       |                   |                        |
| 21220          | Students                             | Guidance Services - Counseling Services                                                                                    | \$238,633                | \$410,014                  | \$483,294                  | \$502,151                  | 110.4%                | 22.5%             | 3.9%                   |
| 21220          | Students                             | Guidance Services - Appraisal Services                                                                                     | \$21,319                 | \$6,120                    | \$4,621                    | \$4,052                    | -81.0%                | -33.8%            | -12.3%                 |
| 21290          | Students                             | Guidance Services - Other Guidance Services                                                                                | \$84,402                 | \$1,127                    | \$0                        | \$0                        | NA                    | NA                | NA                     |
| 21230          | Students                             | Health Services - Nurse Services                                                                                           | \$94,719                 | \$128,755                  | \$115,796                  | \$141,263                  | 49.1%                 | 9.7%              | 22.0%                  |
| 21340          | Students                             | Psychological Services - Service Area Direction                                                                            | \$0<br>\$0               | \$0                        | \$167,075                  | \$185,626                  | 49.170<br>NA          | NA                | 11.1%                  |
| 21520          | Students                             | Speech Path. & Audio. Serv Speech Pathology Services                                                                       | \$0                      | \$19,092                   | \$0                        | \$0                        | NA                    | NA                | NA                     |
| 21620          | Students                             | Occ. Therapy Related Services - Occ. Therapy Services                                                                      | \$0                      | \$51,770                   | \$71,568                   | \$75,486                   | NA                    | 45.8%             | 5.5%                   |
| 21720          | Students                             | Physical Therapy Services - Physical Therapy Services                                                                      | \$0                      | \$21,226                   | \$21,192                   | \$18,603                   | NA                    | -12.4%            | -12.2%                 |
| 21810          | Students                             | Special Ed. Administration - Service Area Direction                                                                        | \$31,998                 | \$33,698                   | \$180,701                  | \$179,801                  | 461.9%                | 433.6%            | -0.5%                  |
| 21890          | Students                             | Special Ed. Administration - Other Special Ed. Admin.                                                                      | \$23,204                 | \$435,135                  | \$35,547                   | \$59,267                   | 155.4%                | -86.4%            | 66.7%                  |
| 21910          | Students                             | Other Support Services Students - Service Area Direction                                                                   | \$0                      | \$0                        | \$0                        | \$52                       | NA                    | NA                | NA                     |
| 24100          | School Administration                | Office of The Principal                                                                                                    | \$861,566                | \$1,447,233                | \$1,187,773                | \$1,198,462                | 39.1%                 | -17.2%            | 0.9%                   |
|                | Ctudan                               | t Instructional Support Total                                                                                              | \$1 2EE 942              | \$7 EEA 170                | \$7 767 567                | \$7 261 767                | 7/ /0/                | .7 /0/            | 1 20/                  |
|                | Studen                               |                                                                                                                            | \$1,355,842              | \$2,554,170                | \$2,267,567                | \$2,364,762                | 74.4%                 | -7.4%             | 4.3%                   |