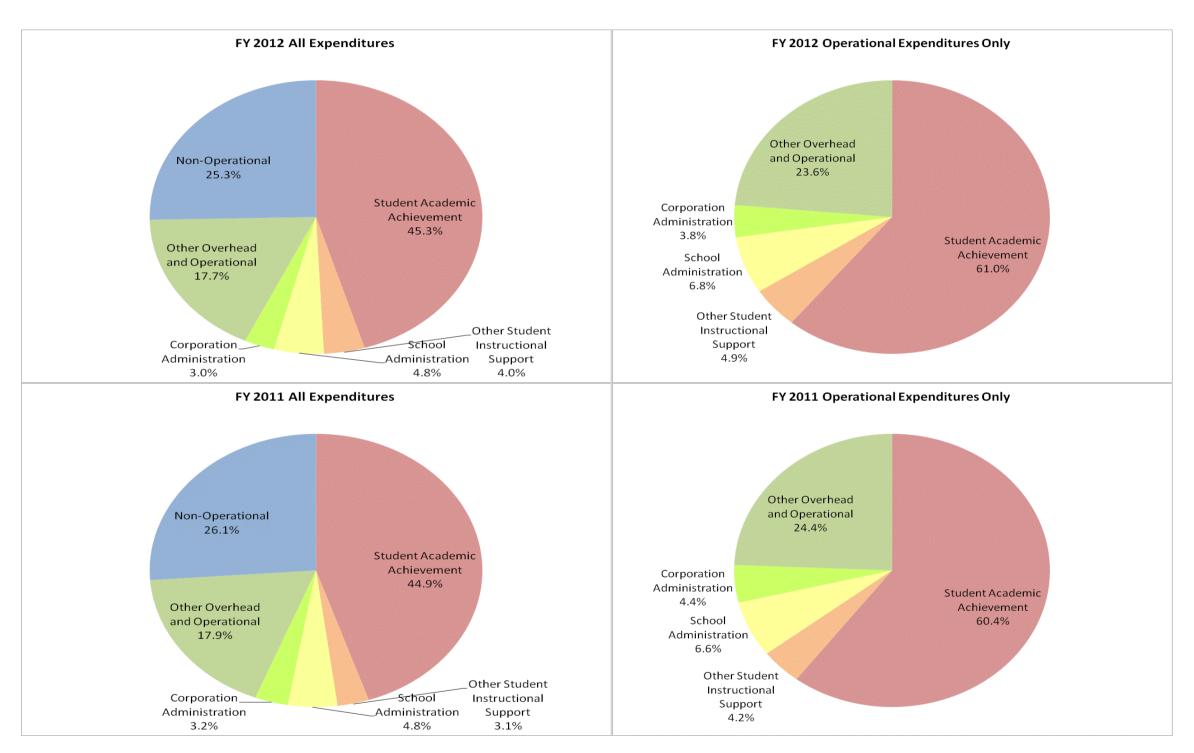

#### **Crown Point Community Sch Corp (4660)**

|                                | FY06 % of Total |       | FY09 % of Total |       | FY11 % of Total |       | FY12 % of Total |       |
|--------------------------------|-----------------|-------|-----------------|-------|-----------------|-------|-----------------|-------|
| Student Instructional Category | FY 2006         | Exp   | FY 2009         | Ехр   | FY 2011         | Exp   | FY 2012         | Exp   |
| Student Academic Achievement   | \$24,704,846    | 45.1% | \$35,082,026    | 48.1% | \$32,626,534    | 44.9% | \$33,982,635    | 45.3% |
| Student Instructional Support  | \$3,467,159     | 6.3%  | \$4,968,239     | 6.8%  | \$5,719,309     | 7.9%  | \$6,607,802     | 8.8%  |
| Overhead and Operational       | \$12,259,263    | 22.4% | \$16,325,824    | 22.4% | \$15,386,528    | 21.2% | \$15,470,373    | 20.6% |
| Nonoperational                 | \$14,344,206    | 26.2% | \$16,538,632    | 22.7% | \$19,002,371    | 26.1% | \$19,001,560    | 25.3% |
| Grand Total                    | \$54,775,474    |       | \$72,914,722    |       | \$72,734,743    |       | \$75,062,370    |       |