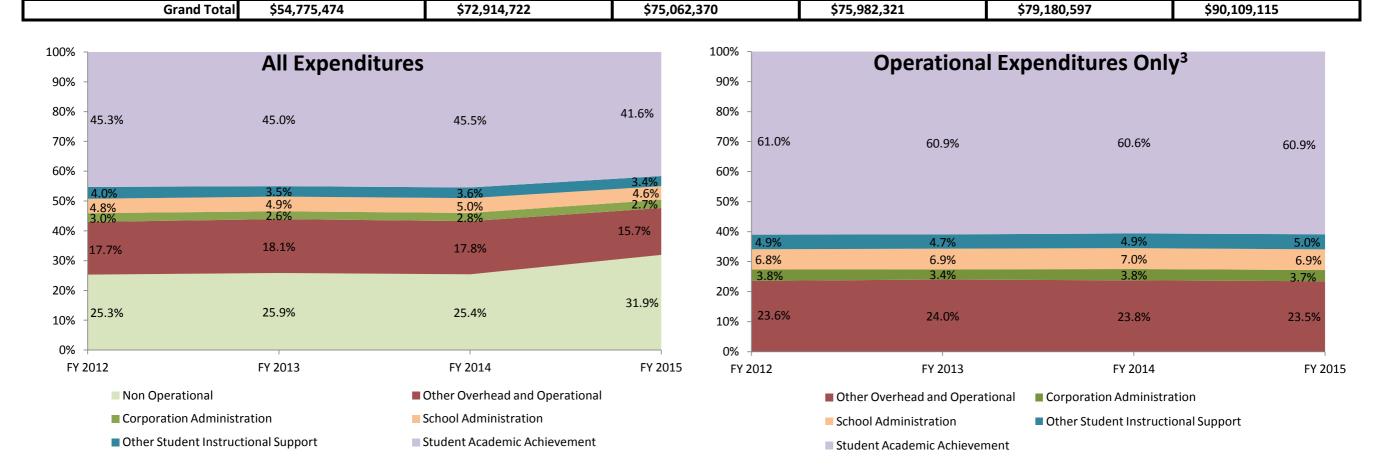

| Instructional Expenditures    |                      |            |                      |            |              |            |              |            |              |            |              |            |
|-------------------------------|----------------------|------------|----------------------|------------|--------------|------------|--------------|------------|--------------|------------|--------------|------------|
|                               | FY 2006 <sup>1</sup> |            | FY 2009 <sup>2</sup> |            | FY 2012      |            | FY 2013      |            | FY 2014      |            | FY 2015      |            |
|                               | Amount               | % of Total | Amount               | % of Total | Amount       | % of Total | Amount       | % of Total | Amount       | % of Total | Amount       | % of Total |
| Student Academic Achievement  | \$24,704,846         | 45.1%      | \$35,082,026         | 48.1%      | \$33,982,635 | 45.3%      | \$34,203,796 | 45.0%      | \$35,989,825 | 45.5%      | \$37,494,990 | 41.6%      |
| Student Instructional Support | \$3,467,159          | 6.3%       | \$4,968,239          | 6.8%       | \$6,607,802  | 8.8%       | \$6,411,437  | 8.4%       | \$6,765,312  | 8.5%       | \$7,193,474  | 8.0%       |
| Total                         | \$28,172,005         | 51.4%      | \$40,050,266         | 54.9%      | \$40,590,437 | 54.1%      | \$40,615,233 | 53.5%      | \$42,755,137 | 54.0%      | \$44,688,464 | 49.6%      |

| Non Instructional Expenditures |                      |            |                      |            |              |            |              |            |              |            |              |            |
|--------------------------------|----------------------|------------|----------------------|------------|--------------|------------|--------------|------------|--------------|------------|--------------|------------|
|                                | FY 2006 <sup>1</sup> |            | FY 2009 <sup>2</sup> |            | FY 2012      |            | FY 2013      |            | FY 2014      |            | FY 2015      |            |
|                                | Amount               | % of Total | Amount               | % of Total | Amount       | % of Total | Amount       | % of Total | Amount       | % of Total | Amount       | % of Total |
| Overhead and Operational       | \$12,259,263         | 22.4%      | \$16,325,824         | 22.4%      | \$15,470,373 | 20.6%      | \$15,720,804 | 20.7%      | \$16,304,457 | 20.6%      | \$16,649,905 | 18.5%      |
| Non Operational                | \$14,344,206         | 26.2%      | \$16,538,632         | 22.7%      | \$19,001,560 | 25.3%      | \$19,646,284 | 25.9%      | \$20,121,003 | 25.4%      | \$28,770,746 | 31.9%      |
| Not Categorized                | \$0                  | 0.0%       | \$0                  | 0.0%       | \$0          | 0.0%       | \$0          | 0.0%       | \$0          | 0.0%       | \$0          | 0.0%       |
| Total                          | \$26,603,469         | 48.6%      | \$32,864,456         | 45.1%      | \$34,471,933 | 45.9%      | \$35,367,088 | 46.5%      | \$36,425,460 | 46.0%      | \$45,420,652 | 50.4%      |
|                                |                      |            |                      |            |              |            |              |            |              | =          |              |            |

Note 3: Operational expenditures exclude: Non Operational expenditure type, Property object codes, and Adult/Continuing Education accounts.

|                |                                   | Crown Point Communit                                                  | y 3cm corp (4000)  |                    |                        |                        | Pei             | е               |                 |
|----------------|-----------------------------------|-----------------------------------------------------------------------|--------------------|--------------------|------------------------|------------------------|-----------------|-----------------|-----------------|
| Account        |                                   |                                                                       | FY 2006            | FY 2009            | FY 2014                | FY 2015                | 2006 to<br>2015 | 2009 to<br>2015 | 2014 to<br>2015 |
|                |                                   | Student Academic                                                      | Achievement        |                    |                        |                        |                 |                 |                 |
| 11050          | Regular Programs                  | Full Day Kindergarten                                                 | \$94,418           | \$165,881          | \$1,107,580            | \$1,687,705            | 1687.5%         | 917.4%          | 52.4%           |
| 11100          | Regular Programs                  | Elementary                                                            | \$8,257,672        | \$12,280,125       | \$11,586,472           | \$11,059,644           | 33.9%           | -9.9%           | -4.5%           |
| 11200          | Regular Programs                  | Middle/Junior High                                                    | \$2,083,268        | \$6,125,540        | \$6,534,822            | \$6,742,799            | 223.7%          | 10.1%           | 3.2%            |
| 11300          | Regular Programs                  | High School                                                           | \$4,492,045        | \$7,693,474        | \$7,473,878            | \$8,349,709            | 85.9%           | 8.5%            | 11.7%           |
| 11355          | Regular Programs                  | High School - Acad. Honors High Ability Students                      | \$0                | \$152,990          | \$586,295              | \$294,748              | NA              | 92.7%           | -49.7%          |
| 11450          | Regular Programs                  | Vocational Education - Consumer and Homemaking                        | \$168,437          | \$138,451          | \$299,129              | \$201,157              | 19.4%           | 45.3%           | -32.8%          |
| 11510          | Regular Programs                  | Vocational Education - Cooperative Education                          | \$0                | \$145,373          | \$214,970              | \$250,340              | NA              | 72.2%           | 16.5%           |
| 11590          | Regular Programs                  | Vocational Education - Other Vocational Ed. Programs                  | \$0                | \$7,500            | \$0                    | \$0                    | NA              | NA              | NA              |
| 11630          | Regular Programs                  | Alternative Education Programs - High School                          | \$197,944          | \$247,687          | \$174,754              | \$98,932               | -50.0%          | -60.1%          | -43.4%          |
| 12110          | Special Programs                  | Gifted and Talented - Gifted And Talented                             | \$131,607          | \$224,305          | \$192,213              | \$256,181              | 94.7%           | 14.2%           | 33.3%           |
| 12150          | Special Programs                  | Gifted and Talented - High Ability Student Programs                   | \$0                | \$35,890           | \$36,594               | \$49,052               | NA              | 36.7%           | 34.0%           |
| 12220          | Special Programs                  | Mental Disabilities - Moderate Mental Disabilities                    | \$0                | \$0                | \$673,942              | \$814,220              | NA              | NA              | 20.8%           |
| 12230          | Special Programs                  | Mental Disabilities - Severe Mental Disabilities                      | \$0<br>60          | \$0<br>\$0         | \$296,057              | \$330,688              | NA              | NA              | 11.7%           |
| 12310          | Special Programs                  | Physical Impairment - Orthopedic Impairment                           | \$0<br>\$0         | \$0<br>\$0         | \$57,069               | \$61,651               | NA              | NA              | 8.0%            |
| 12330          | Special Programs                  | Physical Impairment - Visual Impairment                               | \$0                | \$0                | \$91,877               | \$98,128               | NA              | NA              | 6.8%            |
| 12340          | Special Programs                  | Physical Impairment - Hearing Impairment                              | \$0                | \$0                | \$50,528               | \$53,560               | NA              | NA<br>55 70/    | 6.0%            |
| 12350          | Special Programs                  | Physical Impairment - Homebound<br>Emotional Disabilities - Full Time | \$62,934           | \$72,753           | \$54,732               | \$113,273              | 80.0%           | 55.7%           | 107.0%          |
| 12410<br>12510 | Special Programs Special Programs | Culturally Different - Communication Disorders                        | \$0<br>\$0         | \$0<br>\$0         | \$406,114<br>\$212,213 | \$472,628<br>\$211,505 | NA<br>NA        | NA<br>NA        | 16.4%<br>-0.3%  |
| 12610          | Special Programs                  | Learning Disability                                                   | \$0<br>\$0         | \$0<br>\$0         | \$1,520,853            | \$1,622,007            | NA              | NA<br>NA        | 6.7%            |
| 12710          | Special Programs                  | Equal Opportunity At Risk                                             | \$117,919          | \$635              | \$60,806               | \$69,279               |                 | 10810.1%        | 13.9%           |
| 12810          | Special Programs                  | Special Education Preschool                                           | \$103,285          | \$0<br>\$0         | \$230,170              | \$286,165              | 177.1%          | NA              | 24.3%           |
| 12900          | Special Programs                  | Other Special Programs                                                | \$32,372           | \$179,416          | \$95,716               | \$139,456              | 330.8%          | -22.3%          | 45.7%           |
| 14100          | Summer School Programs            | Elementary                                                            | \$1,713            | \$46,907           | \$61,231               | \$67,240               | 3826.0%         | 43.3%           | 9.8%            |
| 14200          | Summer School Programs            | Middle/Junior High School                                             | \$272              | \$10,220           | \$31,198               | \$47,052               | 17171.7%        | 360.4%          | 50.8%           |
| 14300          | Summer School Programs            | High School                                                           | \$88,765           | \$124,842          | \$163,332              | \$159,319              | 79.5%           | 27.6%           | -2.5%           |
| 16100          | Remediation                       | Remediation Testing                                                   | \$140,465          | \$124,842          | \$103,332<br>\$0       | \$133,313              | 75.570<br>NA    | 27.070<br>NA    | 2.570<br>NA     |
| 16200          | Remediation                       | Preventive Remediation                                                | \$33,152           | \$351,878          | \$365,337              | \$392,194              | 1083.0%         | 11.5%           | 7.4%            |
| 17400          | Pay. to Other Gov. Units in State | Joint Services and Supply - Special Ed.                               | \$33,132<br>\$0    | \$2,946,086        | \$13,456               | \$12,414               | 1005.070<br>NA  | -99.6%          | -7.7%           |
| 17900          | Pay. to Other Gov. Units in State | Other                                                                 | \$0<br>\$0         | \$10,705           | \$13,430<br>\$0        | \$12,414               | NA<br>NA        | -99.0%<br>NA    | -7.776<br>NA    |
| 22110          | Instruction                       | Imp. of Instruction - Service Area Direction                          | \$24,422           | \$32,353           | \$536,117              | \$1,529,105            | 6161.1%         | 4626.4%         | 185.2%          |
| 22120          | Instruction                       | Imp. of Instruction - Instruction and Curriculum Dev.                 | \$0<br>\$0         | \$7,957            | \$39,988               | \$59,087               | NA              | 642.6%          | 47.8%           |
| 22130          | Instruction                       | Imp. of Instruction - Instructional Staff Training                    | \$50,083           | \$272,235          | \$148,101              | \$180,759              | 260.9%          | -33.6%          | 22.1%           |
| 22190          | Instruction                       | Imp. of Instruction - Other Imp. of Instruct. Services                | \$2,430            | \$5,785            | \$140,101              | \$100,755              | 200.570<br>NA   | 33.0%<br>NA     | 22.170<br>NA    |
| 22210          | Instruction                       | Library/Media Services - Service Area Direction                       | \$138,362          | \$287,478          | \$6,655                | \$7                    | -100.0%         | -100.0%         | -99.9%          |
| 22220          | Instruction                       | Library/Media Services - School Library                               | \$319,792          | \$914,361          | \$513,773              | \$592,277              | 85.2%           | -35.2%          | 15.3%           |
| 22230          | Instruction                       | Library/Media Services - Audiovisual                                  | \$71,850           | \$103,239          | \$120,957              | \$133,365              | 85.6%           | 29.2%           | 10.3%           |
| 22250          | Instruction                       | Library/Media Services - Computer Assisted Instruc. Services          | \$223,979          | \$103, <b>2</b> 33 | \$0                    | \$0                    | NA              | NA              | 10.570<br>NA    |
| 22360          | Instruction                       | Instruc. Related Tech Network Support                                 | \$25,942           | \$1,310,869        | \$1,467,008            | \$944,746              | 3541.8%         | -27.9%          | -35.6%          |
| 22380          | Instruction                       | Instruc. Related Tech PD for Instr. Focused Tech. Pers.               | \$0                | \$16,185           | \$557,698              | \$114,599              | NA              | 608.0%          | -79.5%          |
| 22900          | Instruction                       | Other Support Service - Instruct. Staff                               | \$0<br>\$0         | \$10,183           | \$8,187                | \$0                    | NA              | NA              | 75.570<br>NA    |
| 25560          | Central Services                  | Textbks. for Rent/Resale - Public Information Services                | \$0<br>\$0         | \$1,170,906        | γο,167<br>¢∩           | \$0<br>\$0             | NA<br>NA        | NA              | NA<br>NA        |
| 26497          | NA                                | Teachers Retir. Fund - 07 Acct. Code                                  | \$1,016,879        | \$1,170,300<br>\$0 | \$0<br>\$0             | \$0<br>\$0             | NA              | NA              | NA<br>NA        |
|                | Student                           | Academic Achievement Total                                            | \$17,880,008       | \$35,082,026       | \$35,989,825           | \$37,494,990           | 109.7%          | 6.9%            | 4.2%            |
|                | Student                           | - 100 Genilo / Tolino Venilonic i Ottal                               | <b>717,000,000</b> | 933,002,020        | <b>799,303,023</b>     | <del>931,434,330</del> | 103.770         | 0.5/0           | 7.2/0           |
|                |                                   | Student Instruction                                                   | nal Support        |                    |                        |                        |                 |                 |                 |
| 21130          | Students                          | Attend. & Social Work Serv Social Work Services                       | \$0                | \$0                | \$5,763                | \$4,120                | NA              | NA              | -28.5%          |
| 21190          | Students                          | Attend. & Social Work Serv Other                                      | \$0                | \$1,278            | \$0                    | \$0                    | NA              | NA              | NA              |
| 21210          | Students                          | Guidance Services - Service Area Direction                            | \$19,137           | \$306              | \$0                    | \$0                    | NA              | NA              | NA              |
| 21220          | Students                          | Guidance Services - Counseling Services                               | \$319,346          | \$890,851          | \$994,560              | \$1,067,452            | 234.3%          | 19.8%           | 7.3%            |
| 21230          | Students                          | Guidance Services - Appraisal Services                                | \$51,908           | \$99,082           | \$129,183              | \$119,332              | 129.9%          | 20.4%           | -7.6%           |
| 21310          | Students                          | Health Services - Service Area Direction                              | \$21,718           | \$61,012           | \$69,826               | \$64,075               | 195.0%          | 5.0%            | -8.2%           |
| 21340          | Students                          | Health Services - Nurse Services                                      | \$193,239          | \$422,274          | \$460,619              | \$543,343              | 181.2%          | 28.7%           | 18.0%           |