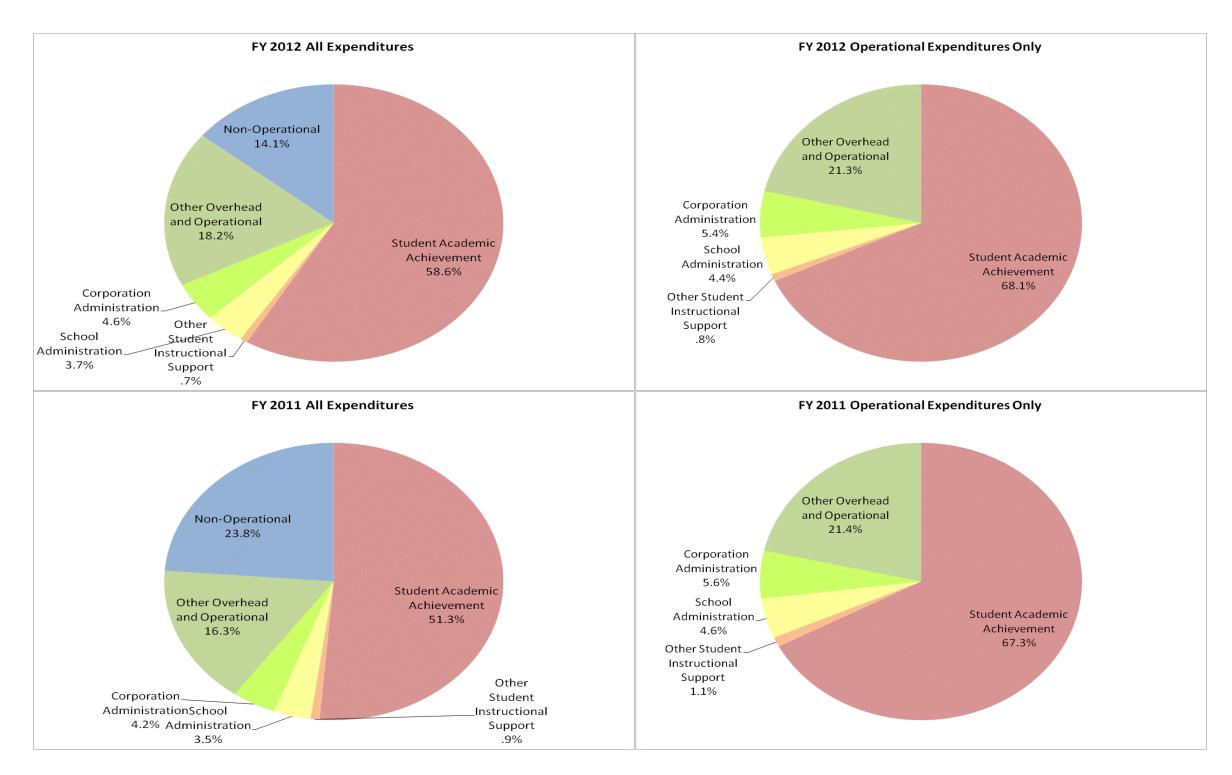

## **Crothersville Community Schools (3710)**

|                                | FY06 % of Total |       | FY09 % of Total |       | FY11 % of Total |       | FY12 % of Total |       |
|--------------------------------|-----------------|-------|-----------------|-------|-----------------|-------|-----------------|-------|
| Student Instructional Category | FY 2006         | Exp   | FY 2009         | Exp   | FY 2011         | Exp   | FY 2012         | Exp   |
| Student Academic Achievement   | \$2,599,146     | 52.2% | \$3,175,079     | 51.6% | \$3,455,003     | 51.3% | \$3,824,251     | 58.6% |
| Student Instructional Support  | \$279,587       | 5.6%  | \$263,718       | 4.3%  | \$294,264       | 4.4%  | \$290,281       | 4.4%  |
| Overhead and Operational       | \$1,188,394     | 23.8% | \$1,272,055     | 20.7% | \$1,381,433     | 20.5% | \$1,492,205     | 22.9% |
| Nonoperational                 | \$916,551       | 18.4% | \$1,448,052     | 23.5% | \$1,598,733     | 23.8% | \$923,587       | 14.1% |
| Grand Total                    | \$4,983,679     |       | \$6,158,903     |       | \$6,729,433     |       | \$6,530,324     |       |