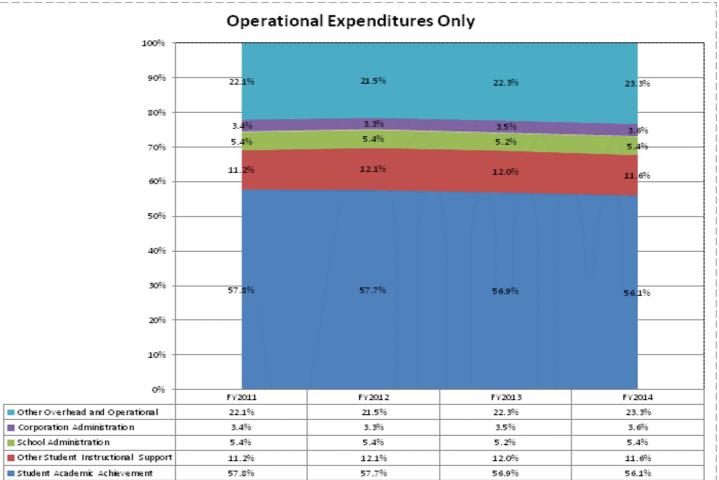

|                                                                        | FY 2006 | FY 2009 | FY 2013 | FY 2014 |
|------------------------------------------------------------------------|---------|---------|---------|---------|
| Student Instructional Expenditures (Academic Achievement plus Support) | 57.2%   | 55.5%   | 57.6%   | 56.8%   |