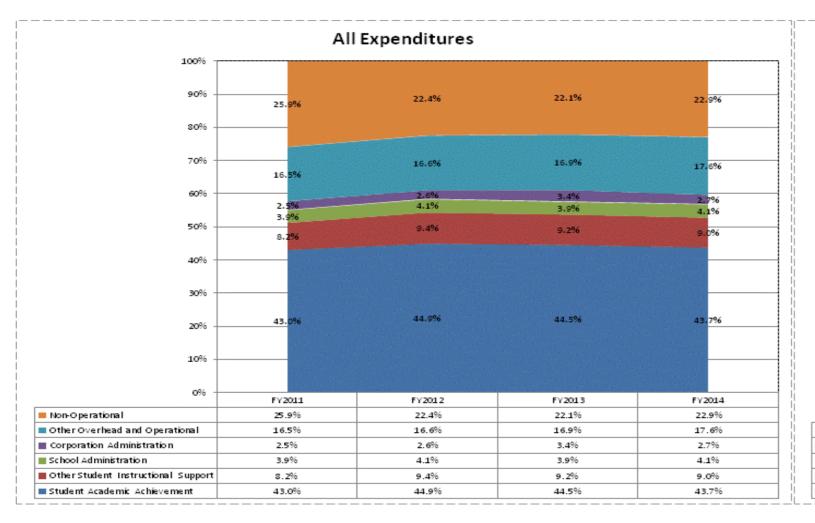

|                                   |              | FY06 % of Total |              | FY09 % of Total |              | FY13 % of Total |              | FY14 % of Total |
|-----------------------------------|--------------|-----------------|--------------|-----------------|--------------|-----------------|--------------|-----------------|
| Crawfordsville Com Schools (5855) | FY 2006      | Exp             | FY 2009      | Ехр             | FY 2013      | Exp             | FY 2014      | Ехр             |
| Student Academic Achievement      | \$14,948,311 | 45.9%           | \$12,918,078 | 42.9%           | \$12,839,580 | 44.5%           | \$13,472,602 | 43.7%           |
| Student Instructional Support     | \$3,659,969  | 11.2%           | \$3,808,921  | 12.6%           | \$3,769,071  | 13.1%           | \$4,033,010  | 13.1%           |
| Overhead and Operational          | \$5,793,301  | 17.8%           | \$6,739,837  | 22.4%           | \$5,854,869  | 20.3%           | \$6,246,147  | 20.3%           |
| Nonoperational                    | \$8,148,125  | 25.0%           | \$6,657,132  | 22.1%           | \$6,369,580  | 22.1%           | \$7,046,579  | 22.9%           |
| Grand Total                       | \$32,549,706 |                 | \$30,123,968 |                 | \$28,833,100 |                 | \$30,798,338 |                 |

|                                                                        | FY 2006 | FY 2009 | FY 2013 | FY 2014 |
|------------------------------------------------------------------------|---------|---------|---------|---------|
| Student Instructional Expenditures (Academic Achievement plus Support) | 57.2%   | 55.5%   | 57.6%   | 56.8%   |