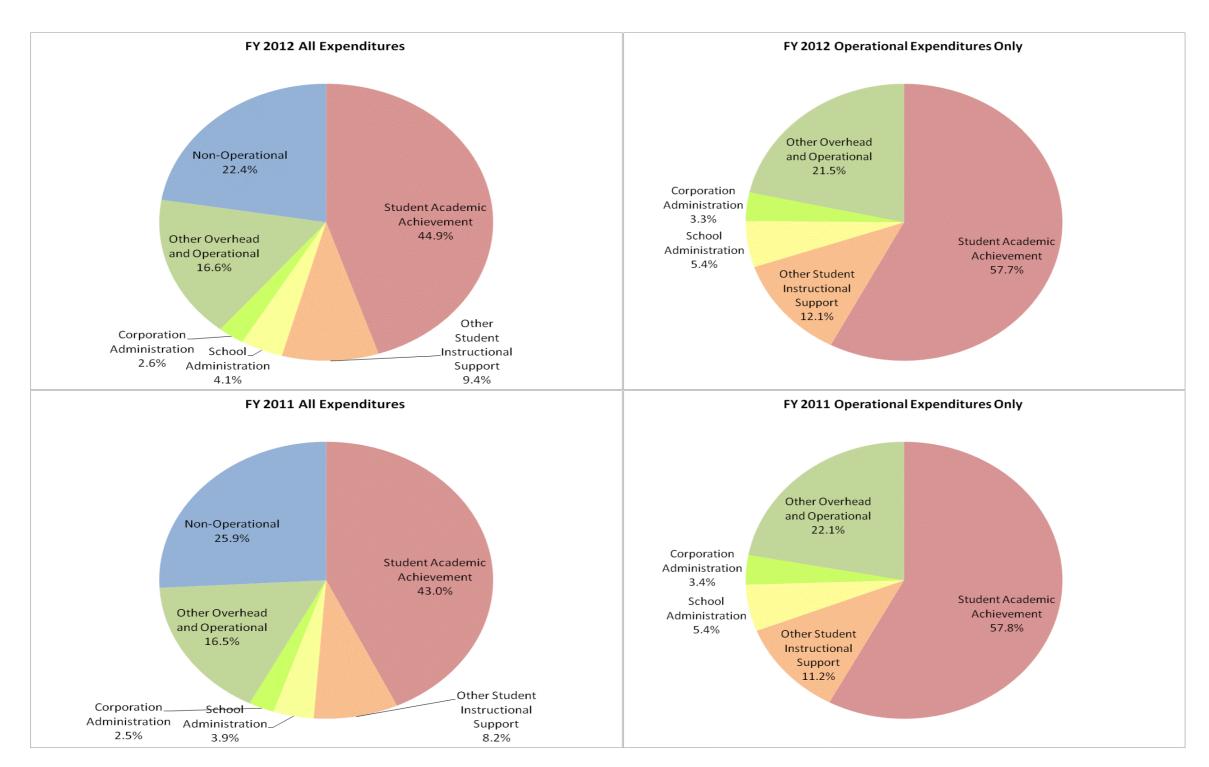

### **Crawfordsville Com Schools (5855)**

|                                |              | FY06 % of Total |              | FY09 % of Total |              | FY11 % of Total |              | FY12 % of Total |
|--------------------------------|--------------|-----------------|--------------|-----------------|--------------|-----------------|--------------|-----------------|
| Student Instructional Category | FY 2006      | Ехр             | FY 2009      | Exp             | FY 2011      | Ехр             | FY 2012      | Exp             |
| Student Academic Achievement   | \$14,948,311 | 45.9%           | \$12,918,078 | 42.9%           | \$12,881,885 | 43.0%           | \$12,532,347 | 44.9%           |
| Student Instructional Support  | \$3,659,969  | 11.2%           | \$3,808,921  | 12.6%           | \$3,623,362  | 12.1%           | \$3,764,730  | 13.5%           |
| Overhead and Operational       | \$5,793,301  | 17.8%           | \$6,739,837  | 22.4%           | \$5,693,402  | 19.0%           | \$5,359,783  | 19.2%           |
| Nonoperational                 | \$8,148,125  | 25.0%           | \$6,657,132  | 22.1%           | \$7,747,681  | 25.9%           | \$6,251,686  | 22.4%           |
| Grand Total                    | \$32,549,706 |                 | \$30,123,968 |                 | \$29,946,329 |                 | \$27,908,547 |                 |