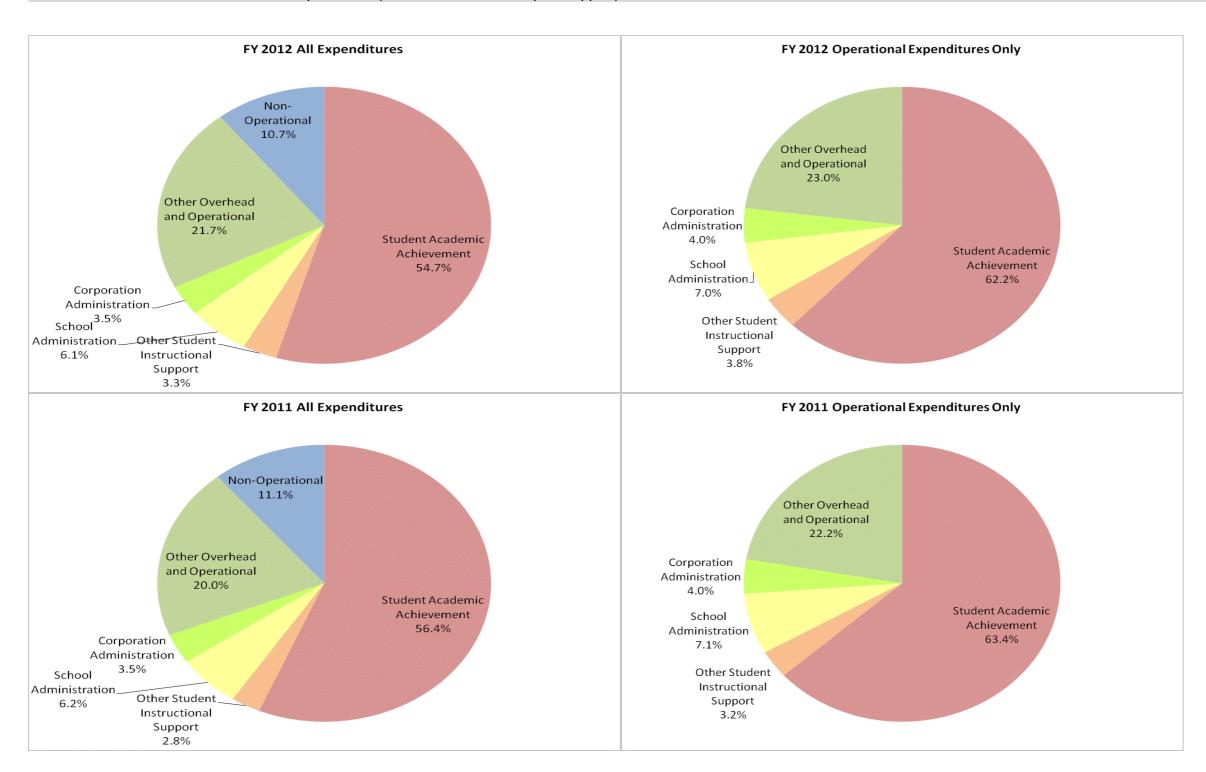

## **Crawford Co Com School Corp (1300)**

|                                | FY06 % of Total |       | FY09 % of Total |       | FY11 % of Total |       | FY12 % of Total |       |
|--------------------------------|-----------------|-------|-----------------|-------|-----------------|-------|-----------------|-------|
| Student Instructional Category | FY 2006         | Exp   | FY 2009         | Exp   | FY 2011         | Exp   | FY 2012         | Exp   |
| Student Academic Achievement   | \$10,304,828    | 57.1% | \$10,518,910    | 58.0% | \$10,533,152    | 56.4% | \$10,148,206    | 54.7% |
| Student Instructional Support  | \$1,122,903     | 6.2%  | \$1,530,809     | 8.4%  | \$1,683,239     | 9.0%  | \$1,747,540     | 9.4%  |
| Overhead and Operational       | \$3,779,026     | 20.9% | \$4,273,166     | 23.5% | \$4,396,343     | 23.5% | \$4,676,971     | 25.2% |
| Nonoperational                 | \$2,852,954     | 15.8% | \$1,827,608     | 10.1% | \$2,064,306     | 11.1% | \$1,988,998     | 10.7% |
| Grand Total                    | \$18,059,711    |       | \$18,150,493    |       | \$18,677,040    |       | \$18,561,715    |       |

|                                                                        | FY 2006 | FY 2009 | FY 2011 | FY 2012 |
|------------------------------------------------------------------------|---------|---------|---------|---------|
| Student Instructional Expenditures (Academic Achievement plus Support) | 63.3%   | 66.4%   | 65.4%   | 64.1%   |