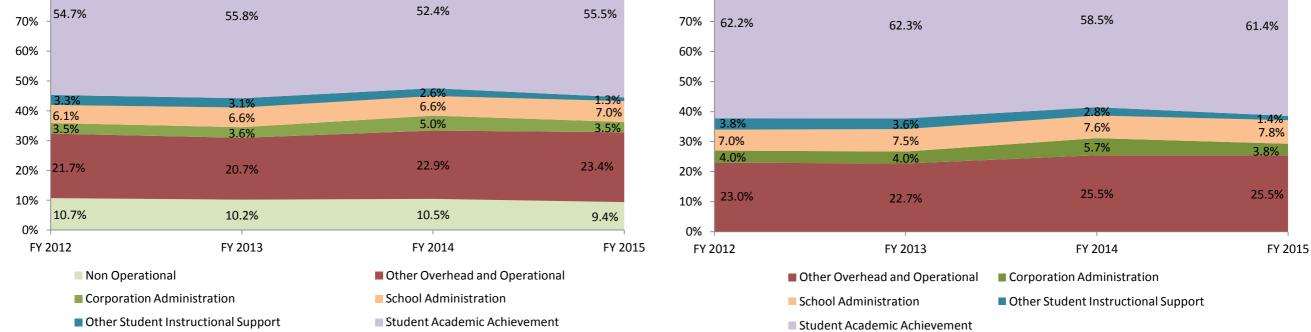

| Instructional Expenditures    |              |            |                      |            |              |            |              |            |              |            |              |            |
|-------------------------------|--------------|------------|----------------------|------------|--------------|------------|--------------|------------|--------------|------------|--------------|------------|
| FY 2006 <sup>1</sup>          |              |            | FY 2009 <sup>2</sup> |            | FY 2012      |            | FY 2013      |            | FY 2014      |            | FY 2015      |            |
|                               | Amount       | % of Total | Amount               | % of Total | Amount       | % of Total | Amount       | % of Total | Amount       | % of Total | Amount       | % of Total |
| Student Academic Achievement  | \$10,304,828 | 57.1%      | \$10,518,910         | 58.0%      | \$10,148,206 | 54.7%      | \$10,352,352 | 55.8%      | \$9,093,219  | 52.4%      | \$9,586,306  | 55.5%      |
| Student Instructional Support | \$1,122,903  | 6.2%       | \$1,530,809          | 8.4%       | \$1,747,540  | 9.4%       | \$1,807,468  | 9.7%       | \$1,597,615  | 9.2%       | \$1,430,759  | 8.3%       |
| Total                         | \$11,427,731 | 63.3%      | \$12,049,719         | 66.4%      | \$11,895,746 | 64.1%      | \$12,159,820 | 65.5%      | \$10,690,834 | 61.6%      | \$11,017,064 | 63.7%      |