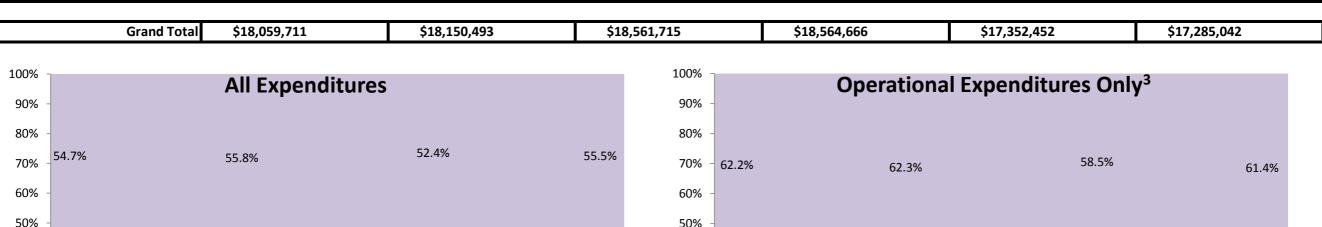

| Instructional Expenditures    |              |            |                      |            |              |            |              |            |              |            |              |            |
|-------------------------------|--------------|------------|----------------------|------------|--------------|------------|--------------|------------|--------------|------------|--------------|------------|
| FY 2006 <sup>1</sup>          |              |            | FY 2009 <sup>2</sup> |            | FY 2012      |            | FY 2013      |            | FY 2014      |            | FY 2015      |            |
|                               | Amount       | % of Total | Amount               | % of Total | Amount       | % of Total | Amount       | % of Total | Amount       | % of Total | Amount       | % of Total |
| Student Academic Achievement  | \$10,304,828 | 57.1%      | \$10,518,910         | 58.0%      | \$10,148,206 | 54.7%      | \$10,352,352 | 55.8%      | \$9,093,219  | 52.4%      | \$9,586,306  | 55.5%      |
| Student Instructional Support | \$1,122,903  | 6.2%       | \$1,530,809          | 8.4%       | \$1,747,540  | 9.4%       | \$1,807,468  | 9.7%       | \$1,597,615  | 9.2%       | \$1,430,759  | 8.3%       |
| Total                         | \$11,427,731 | 63.3%      | \$12,049,719         | 66.4%      | \$11,895,746 | 64.1%      | \$12,159,820 | 65.5%      | \$10,690,834 | 61.6%      | \$11,017,064 | 63.7%      |