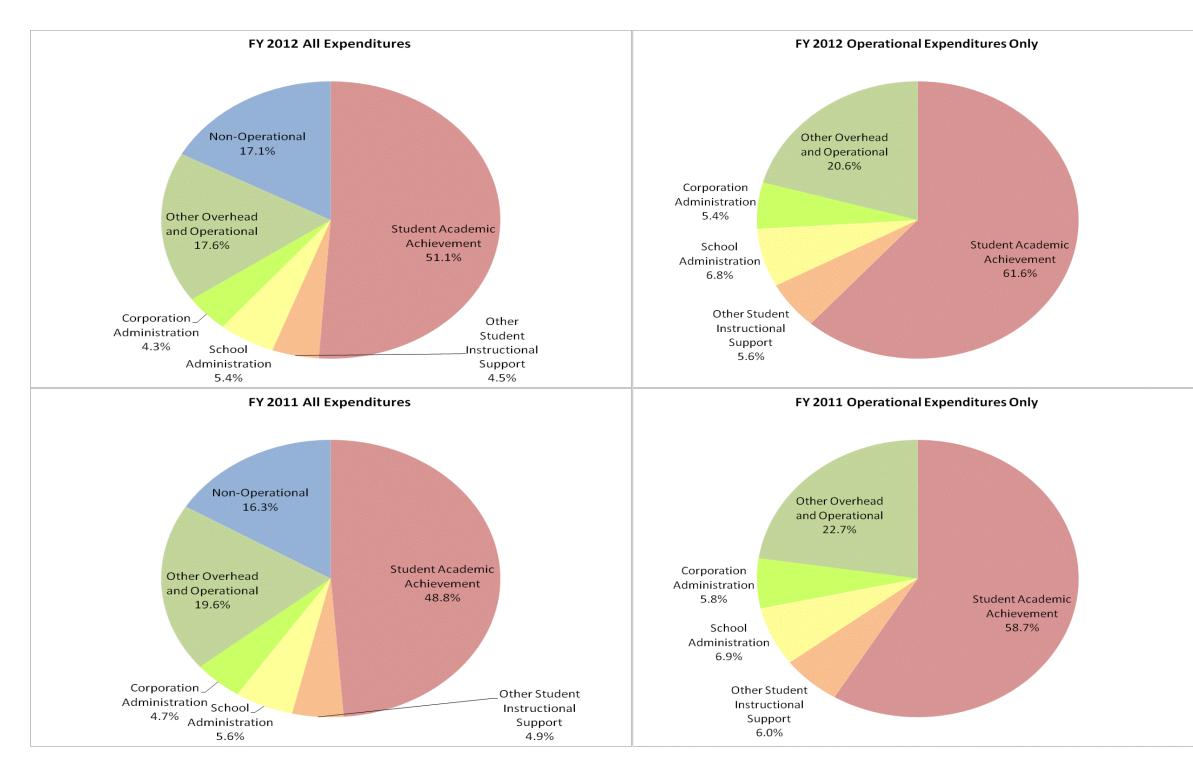

|                                | FY06 % of Total |       | F           | FY09 % of Total |             | FY11 % of Total |             | FY12 % of Total |
|--------------------------------|-----------------|-------|-------------|-----------------|-------------|-----------------|-------------|-----------------|
| Student Instructional Category | FY 2006         | Ехр   | FY 2009     | Ехр             | FY 2011     | Ехр             | FY 2012     | Exp             |
| Student Academic Achievement   | \$2,542,795     | 35.5% | \$3,093,331 | 47.2%           | \$3,093,091 | 48.8%           | \$3,647,477 | 51.1%           |
| Student Instructional Support  | \$553,211       | 7.7%  | \$685,542   | 10.5%           | \$666,803   | 10.5%           | \$705,482   | 9.9%            |
| Overhead and Operational       | \$1,323,838     | 18.5% | \$1,636,101 | 25.0%           | \$1,544,669 | 24.4%           | \$1,559,020 | 21.9%           |
| Nonoperational                 | \$2,738,861     | 38.3% | \$1,139,710 | 17.4%           | \$1,036,066 | 16.3%           | \$1,220,713 | 17.1%           |
| Grand Total                    | \$7,158,705     |       | \$6,554,684 |                 | \$6,340,628 |                 | \$7,132,691 |                 |

| FY 2006 | FY 2009 | FY 2011 | FY 2012 |
|---------|---------|---------|---------|
| 43.2%   | 57.7%   | 59.3%   | 61.0%   |