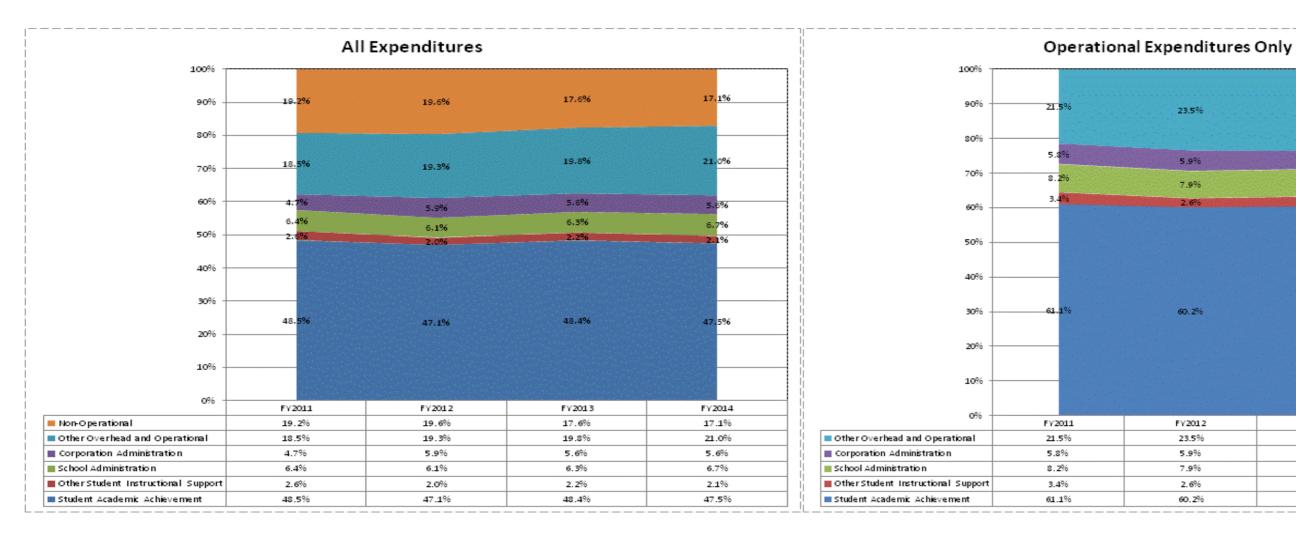

|                                     |             | FY06 % of Total |              | FY09 % of Total |             | FY13 % of Total |             | FY14 % of Total |
|-------------------------------------|-------------|-----------------|--------------|-----------------|-------------|-----------------|-------------|-----------------|
| Covington Community Sch Corp (2440) | FY 2006     | Exp             | FY 2009      | Exp             | FY 2013     | Exp             | FY 2014     | Exp             |
| Student Academic Achievement        | \$4,767,794 | 49.0%           | \$4,633,102  | 46.1%           | \$4,357,361 | 48.4%           | \$4,472,162 | 47.5%           |
| Student Instructional Support       | \$769,954   | 7.9%            | \$959,036    | 9.5%            | \$770,054   | 8.6%            | \$828,598   | 8.8%            |
| Overhead and Operational            | \$2,126,338 | 21.9%           | \$2,573,450  | 25.6%           | \$2,287,414 | 25.4%           | \$2,503,392 | 26.6%           |
| Nonoperational                      | \$2,061,353 | 21.2%           | \$1,895,152  | 18.8%           | \$1,588,150 | 17.6%           | \$1,607,393 | 17.1%           |
| Grand Total                         | \$9,725,439 |                 | \$10,060,739 |                 | \$9,002,979 |                 | \$9,411,544 |                 |