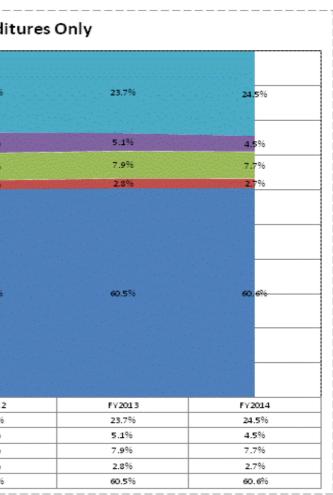

|                                     |             | FY06 % of Total |              | FY09 % of Total |             | FY13 % of Total |             | FY14 % of Total |
|-------------------------------------|-------------|-----------------|--------------|-----------------|-------------|-----------------|-------------|-----------------|
| Covington Community Sch Corp (2440) | FY 2006     | Exp             | FY 2009      | Exp             | FY 2013     | Exp             | FY 2014     | Exp             |
| Student Academic Achievement        | \$4,767,794 | 49.0%           | \$4,633,102  | 46.1%           | \$4,357,361 | 48.4%           | \$4,472,162 | 47.5%           |
| Student Instructional Support       | \$769,954   | 7.9%            | \$959,036    | 9.5%            | \$770,054   | 8.6%            | \$828,598   | 8.8%            |
| Overhead and Operational            | \$2,126,338 | 21.9%           | \$2,573,450  | 25.6%           | \$2,287,414 | 25.4%           | \$2,503,392 | 26.6%           |
| Nonoperational                      | \$2,061,353 | 21.2%           | \$1,895,152  | 18.8%           | \$1,588,150 | 17.6%           | \$1,607,393 | 17.1%           |
| Grand Total                         | \$9,725,439 |                 | \$10,060,739 |                 | \$9,002,979 |                 | \$9,411,544 |                 |