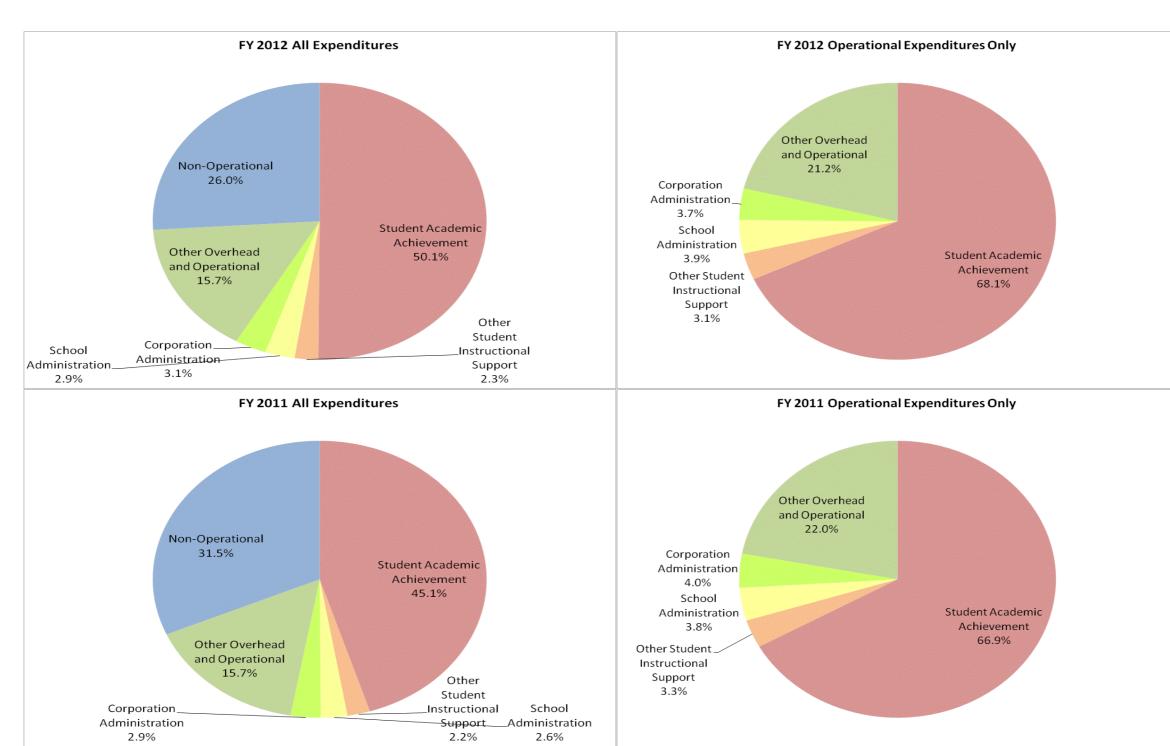

Concord Community Schools (2270)

|                                |              | FY06 % of Total |              | FY09 % of Total |              | FY11 % of Total |              | FY12 % of Total |
|--------------------------------|--------------|-----------------|--------------|-----------------|--------------|-----------------|--------------|-----------------|
| Student Instructional Category | FY 2006      | Exp             | FY 2009      | Exp             | FY 2011      | Exp             | FY 2012      | Exp             |
| Student Academic Achievement   | \$26,308,111 | 56.8%           | \$24,880,479 | 47.8%           | \$24,910,278 | 45.1%           | \$26,557,422 | 50.1%           |
| Student Instructional Support  | \$2,324,716  | 5.0%            | \$2,899,022  | 5.6%            | \$2,628,542  | 4.8%            | \$2,732,996  | 5.2%            |
| Overhead and Operational       | \$7,686,860  | 16.6%           | \$9,127,384  | 17.5%           | \$10,266,678 | 18.6%           | \$9,922,838  | 18.7%           |
| Nonoperational                 | \$10,030,517 | 21.6%           | \$15,156,160 | 29.1%           | \$17,388,362 | 31.5%           | \$13,759,112 | 26.0%           |
| Grand Total                    | \$46,350,203 |                 | \$52,063,045 |                 | \$55,193,859 |                 | \$52,972,368 |                 |