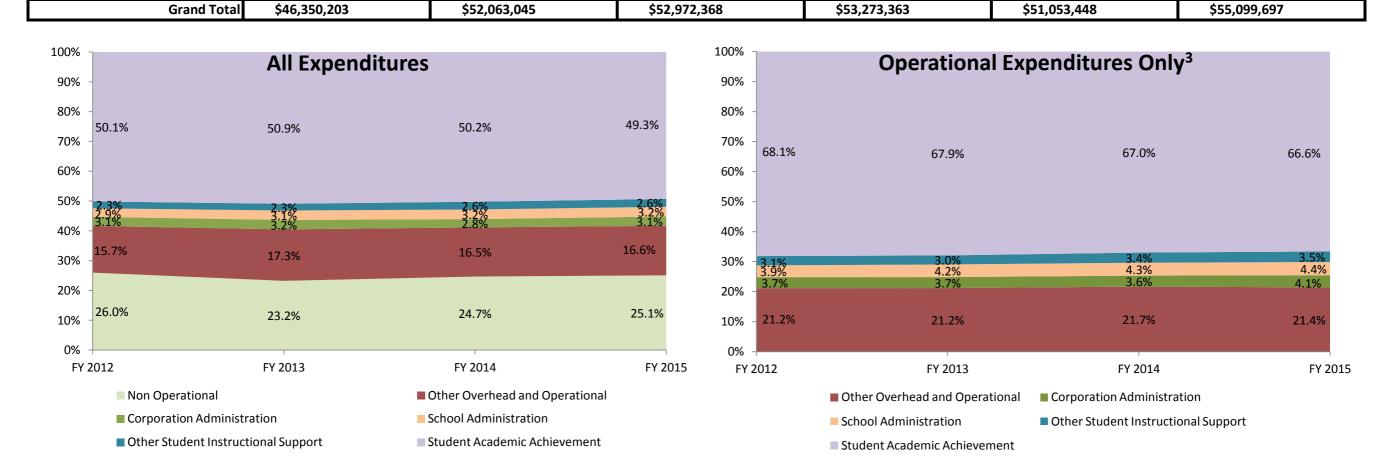

| Instructional Expenditures    |                      |            |                      |            |              |            |              |            |              |            |              |            |
|-------------------------------|----------------------|------------|----------------------|------------|--------------|------------|--------------|------------|--------------|------------|--------------|------------|
|                               | FY 2006 <sup>1</sup> |            | FY 2009 <sup>2</sup> |            | FY 2012      |            | FY 2013      |            | FY 2014      |            | FY 2015      |            |
|                               | Amount               | % of Total | Amount               | % of Total | Amount       | % of Total | Amount       | % of Total | Amount       | % of Total | Amount       | % of Total |
| Student Academic Achievement  | \$26,308,111         | 56.8%      | \$24,880,479         | 47.8%      | \$26,557,422 | 50.1%      | \$27,125,503 | 50.9%      | \$25,649,758 | 50.2%      | \$27,166,205 | 49.3%      |
| Student Instructional Support | \$2,324,716          | 5.0%       | \$2,899,022          | 5.6%       | \$2,732,996  | 5.2%       | \$2,884,984  | 5.4%       | \$2,971,880  | 5.8%       | \$3,240,582  | 5.9%       |
| Total                         | \$28,632,827         | 61.8%      | \$27,779,501         | 53.4%      | \$29,290,419 | 55.3%      | \$30,010,486 | 56.3%      | \$28,621,639 | 56.1%      | \$30,406,787 | 55.2%      |

| Non Instructional Expenditures |              |                      |              |                      |              |            |              |            |              |            |              |            |  |
|--------------------------------|--------------|----------------------|--------------|----------------------|--------------|------------|--------------|------------|--------------|------------|--------------|------------|--|
|                                | FY 2006      | FY 2006 <sup>1</sup> |              | FY 2009 <sup>2</sup> |              | FY 2012    |              | FY 2013    |              | 4          | FY 2015      |            |  |
|                                | Amount       | % of Total           | Amount       | % of Total           | Amount       | % of Total | Amount       | % of Total | Amount       | % of Total | Amount       | % of Total |  |
| Overhead and Operational       | \$7,686,860  | 16.6%                | \$9,127,384  | 17.5%                | \$9,922,838  | 18.7%      | \$10,890,583 | 20.4%      | \$9,839,744  | 19.3%      | \$10,877,840 | 19.7%      |  |
| Non Operational                | \$10,030,517 | 21.6%                | \$15,156,160 | 29.1%                | \$13,759,112 | 26.0%      | \$12,372,294 | 23.2%      | \$12,592,066 | 24.7%      | \$13,815,071 | 25.1%      |  |
| Not Categorized                | \$0          | 0.0%                 | \$0          | 0.0%                 | \$0          | 0.0%       | \$0          | 0.0%       | \$0          | 0.0%       | \$0          | 0.0%       |  |
| Total                          | \$17,717,377 | 38.2%                | \$24,283,544 | 46.6%                | \$23,681,950 | 44.7%      | \$23,262,877 | 43.7%      | \$22,431,810 | 43.9%      | \$24,692,910 | 44.8%      |  |
|                                |              |                      |              |                      |              |            |              |            |              |            |              |            |  |

Note 3: Operational expenditures exclude: Non Operational expenditure type, Property object codes, and Adult/Continuing Education accounts.

|         |                                   | Concord Community                                            | , ,               |                  |                      |                  | Pero            | <u>ge</u>       |             |
|---------|-----------------------------------|--------------------------------------------------------------|-------------------|------------------|----------------------|------------------|-----------------|-----------------|-------------|
| Account |                                   |                                                              | FY 2006           | FY 2009          | FY 2014              | FY 2015          | 2006 to<br>2015 | 2009 to<br>2015 | 2014 to     |
|         |                                   | Student Academic                                             | Achievement       |                  |                      |                  |                 |                 |             |
| 11050   | Regular Programs                  | Full Day Kindergarten                                        | \$60,322          | \$941,683        | \$717,024            | \$910,624        | 1409.6%         | -3.3%           | 27.0%       |
| 11100   | Regular Programs                  | Elementary                                                   | \$6,187,117       | \$8,374,804      | \$9,227,927          | \$9,515,484      | 53.8%           | 13.6%           | 3.1%        |
| 11200   | Regular Programs                  | Middle/Junior High                                           | \$2,005,318       | \$2,539,850      | \$2,645,205          | \$2,746,262      | 36.9%           | 8.1%            | 3.8%        |
| 11300   | Regular Programs                  | High School                                                  | \$3,709,678       | \$4,877,411      | \$5,435,682          | \$5,472,144      | 47.5%           | 12.2%           | 0.7%        |
| 11460   | Regular Programs                  | Vocational Education - Occupational Home Economics           | \$34,545          | \$117,099        | \$108,570            | \$149,513        | 332.8%          | 27.7%           | 37.7%       |
| 11470   | Regular Programs                  | Vocational Education - Business Education                    | \$62,148          | \$355,946        | \$312,331            | \$303,789        | 388.8%          | -14.7%          | -2.7%       |
| 11480   | Regular Programs                  | Vocational Education - Industrial Education A                | \$0               | \$288,369        | \$151,319            | \$205,647        | NA              | -28.7%          | 35.9%       |
| 11510   | Regular Programs                  | Vocational Education - Cooperative Education                 | \$0               | \$298            | \$257                | \$283            | NA              | -5.1%           | 10.19       |
| 11630   | Regular Programs                  | Alternative Education Programs - High School                 | \$0               | \$80,337         | \$90,939             | \$180,240        | NA              | 124.4%          | 98.29       |
| 11910   | Regular Programs                  | Other Regular Programs - Competency Testing                  | \$365,395         | \$4,114          | \$2,379              | \$2,709          | -99.3%          | -34.1%          | 13.9%       |
| 12110   | Special Programs                  | Gifted and Talented - Gifted And Talented                    | \$181,921         | \$326,274        | \$143,522            | \$191,691        | 5.4%            | -41.2%          | 33.6%       |
| 12150   | Special Programs                  | Gifted and Talented - High Ability Student Programs          | \$0               | \$407            | \$0                  | \$168            | NA              | -58.6%          | N           |
| 12210   | Special Programs                  | Mental Disabilities - Mild Mental Disabilities               | \$168,851         | \$141,563        | \$400,406            | \$413,219        | 144.7%          | 191.9%          | 3.29        |
| 12220   | Special Programs                  | Mental Disabilities - Moderate Mental Disabilities           | \$2,461           | \$1,827          | \$1,310              | \$1,945          | -21.0%          | 6.4%            | 48.5%       |
| 12320   | Special Programs                  | Physical Impairment - Multiple Disabilities                  | \$148,530         | \$241,362        | \$119                | \$20,538         | -86.2%          | -91.5%          | 17221.59    |
| 12330   | Special Programs                  | Physical Impairment - Visual Impairment                      | \$0               | \$0              | \$17,410             | \$24,468         | NA              | NA              | 40.59       |
| 12340   | Special Programs                  | Physical Impairment - Hearing Impairment                     | \$0               | \$0              | \$293                | \$0              | NA              | NA              | N.          |
| 12350   | Special Programs                  | Physical Impairment - Homebound                              | \$10,232          | \$25,223         | \$14,391             | \$25,037         | 144.7%          | -0.7%           | 74.09       |
| 12410   | Special Programs                  | Emotional Disabilities - Full Time                           | \$161,599         | \$190,449        | \$8,061              | \$183,852        | 13.8%           | -3.5%           | 2180.79     |
| 12420   | Special Programs                  | Emotional Disabilities - All Others                          | \$0               | \$0              | \$143,837            | \$199,242        | NA              | NA              | 38.59       |
| 12510   | Special Programs                  | Culturally Different - Communication Disorders               | \$75,038          | \$94,490         | \$17,330             | \$18,740         | -75.0%          | -80.2%          | 8.19        |
| 12610   | Special Programs                  | Learning Disability                                          | \$713,872         | \$951,667        | \$983,809            | \$856,905        | 20.0%           | -10.0%          | -12.99      |
| 12710   | Special Programs                  | Equal Opportunity At Risk                                    | \$11,078          | \$14,275         | \$0                  | \$0              | NA              | NA              | N.          |
| 12810   | Special Programs                  | Special Education Preschool                                  | \$ <b>273,189</b> | \$190,894        | \$0                  | \$0              | NA              | NA              | N           |
| 12900   | Special Programs                  | Other Special Programs                                       | \$332,903         | \$741,626        | \$616,246            | \$762,186        | 129.0%          | 2.8%            | 23.7%       |
| 14100   | Summer School Programs            | Elementary                                                   | \$119,622         | \$155,376        | \$26,258             | \$174,514        | 45.9%           | 12.3%           | 564.6%      |
| 14200   | Summer School Programs            | Middle/Junior High School                                    | \$13,679          | \$89,123         | \$12,135             | \$25,572         | 86.9%           | -71.3%          | 110.79      |
| 14300   | Summer School Programs            | High School                                                  | \$125,799         | \$95,337         | \$108,668            | \$105,070        | -16.5%          | 10.2%           | -3.3%       |
| 15100   | Enrichment Programs               | Non-Credit                                                   | \$1,000           | \$0              | \$0                  | \$0              | NA              | NA              | N           |
| 16100   | Remediation                       | Remediation Testing                                          | \$39,321          | \$3,087          | \$0                  | \$0              | NA              | NA              | N           |
| 16200   | Remediation                       | Preventive Remediation                                       | \$212,754         | \$347,076        | \$111,503            | \$16,020         | -92.5%          | -95.4%          | -85.6%      |
| 17300   | Pay. to Other Gov. Units in State | Area Vocat. School (Part. Share)                             | \$231,918         | \$331,766        | \$495,351            | \$263,116        | 13.5%           | -20.7%          | -46.9%      |
| 17400   | Pay. to Other Gov. Units in State | Joint Services and Supply - Special Ed.                      | \$1,053,778       | \$1,239,757      | \$2,066,298          | \$2,218,918      | 110.6%          | 79.0%           | 7.49        |
| 17600   | Pay. to Other Gov. Units in State | Joint Services and Supply - Other                            | \$167,498         | \$176,788        | \$47,060             | \$53,396         | -68.1%          | -69.8%          | 13.5%       |
| 22110   | Instruction                       | Imp. of Instruction - Service Area Direction                 | \$119,739         | \$173,980        | \$422,271            | \$444,711        | 271.4%          | 155.6%          | 5.3%        |
| 22120   | Instruction                       | Imp. of Instruction - Instruction and Curriculum Dev.        | \$214,104         | \$431,365        | \$399,026            | \$392,553        | 83.3%           | -9.0%           | -1.6%       |
| 22190   | Instruction                       | Imp. of Instruction - Other Imp. of Instruct. Services       | \$0               | \$0              | \$0                  | \$96,142         | NA              | NA              | N/          |
| 22210   | Instruction                       | Library/Media Services - Service Area Direction              | (\$5,185)         | \$0              | \$0                  | \$0              | NA              | NA              | N.          |
| 22220   | Instruction                       | Library/Media Services - School Library                      | \$207,165         | \$298,209        | \$248,693            | \$251,820        | 21.6%           | -15.6%          | 1.39        |
| 22230   | Instruction                       | Library/Media Services - Audiovisual                         | \$37,021          | \$39,865         | \$39,471             | \$45,468         | 22.8%           | 14.1%           | 15.2%       |
| 22250   | Instruction                       | Library/Media Services - Computer Assisted Instruc. Services | \$76,320          | \$66,828         | \$70,865             | \$78,716         | 3.1%            | 17.8%           | 11.19       |
| 22310   | Instruction                       | Instruc. Related Tech Tech. Service Supervision and Admin.   | \$48,070          | \$122,747        | \$70,865<br>\$74,586 | \$80,021         | 66.5%           | -34.8%          | 7.3%        |
| 22320   | Instruction                       | Instruc. Related Tech Student Learning Centers               | \$0,676           | \$218,748        | \$228,014            | \$238,242        | NA              | 8.9%            | 4.5%        |
| 22360   | Instruction                       | Instruc. Related Tech Network Support                        | \$328,841         | \$57,223         | \$33,675             | \$36,812         | -88.8%          | -35.7%          | 9.3%        |
| 22900   | Instruction                       | Other Support Service - Instruct. Staff                      | \$328,841         | \$37,223<br>\$0  | \$129,709            | \$89,233         | -88.8%<br>NA    | -55.7/8<br>NA   | -31.2%      |
| 25520   | Central Services                  | Textbks. for Rent/Resale - Textbks., Workbooks, & Repairs    | \$487,662         | \$533,235        | \$129,709            | \$371,195        | -23.9%          | -30.4%          | 279.59      |
| 26497   | NA                                | Teachers Retir. Fund - 07 Acct. Code                         | \$937,948         | \$333,233<br>\$0 | \$97,811             | \$371,133<br>\$0 | -23.9%<br>NA    | -30.476<br>NA   | 279.57<br>N |
|         | Student                           | Academic Achievement Total                                   | \$18,921,251      | \$24,880,479     | \$25,649,758         | \$27,166,205     | 43.6%           | 9.2%            | 5.9%        |
|         |                                   | Student Instruction                                          | onal Support      |                  |                      |                  |                 |                 |             |
| 21120   | Students                          | Attend. & Social Work Serv Attendance Services               | \$19,549          | \$38,170         | \$38,170             | \$39,286         | 101.0%          | 2.9%            | 2.9%        |
| 21120   |                                   |                                                              | • •               | • •              |                      |                  |                 |                 |             |
| 21120   | Students                          | Attend. & Social Work Serv Social Work Services              | \$2,725           | \$1,903          | \$128                | \$290            | -89.4%          | -84.8%          | 126.3%      |