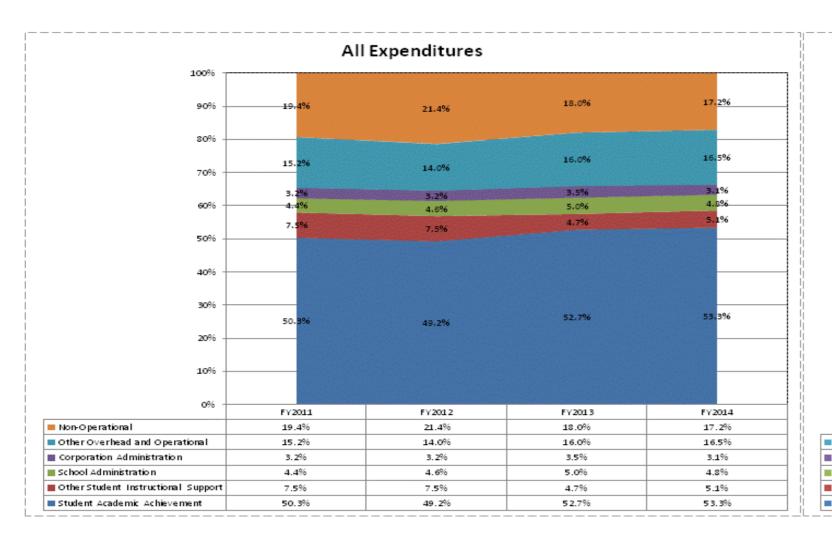

|                                       |              | FY06 % of Total |              | FY09 % of Total |              | FY13 % of Total |              | FY14 % of Total |
|---------------------------------------|--------------|-----------------|--------------|-----------------|--------------|-----------------|--------------|-----------------|
| Community Schools of Frankfort (1170) | FY 2006      | Exp             | FY 2009      | Exp             | FY 2013      | Exp             | FY 2014      | Ехр             |
| Student Academic Achievement          | \$15,615,013 | 52.6%           | \$17,839,591 | 51.0%           | \$17,753,063 | 52.7%           | \$17,301,617 | 53.3%           |
| Student Instructional Support         | \$2,786,600  | 9.4%            | \$4,284,071  | 12.2%           | \$3,266,153  | 9.7%            | \$3,218,213  | 9.9%            |
| Overhead and Operational              | \$5,714,495  | 19.3%           | \$6,471,806  | 18.5%           | \$6,596,885  | 19.6%           | \$6,352,973  | 19.6%           |
| Nonoperational                        | \$5,544,348  | 18.7%           | \$6,385,946  | 18.3%           | \$6,071,904  | 18.0%           | \$5,565,521  | 17.2%           |
| Grand Total                           | \$29,660,455 |                 | \$34,981,414 |                 | \$33,688,006 |                 | \$32,438,323 |                 |

|                                                                        | FY 2006 | FY 2009 | FY 2013 | FY 2014 |
|------------------------------------------------------------------------|---------|---------|---------|---------|
| Student Instructional Expenditures (Academic Achievement plus Support) | 62.0%   | 63.2%   | 62.4%   | 63.3%   |