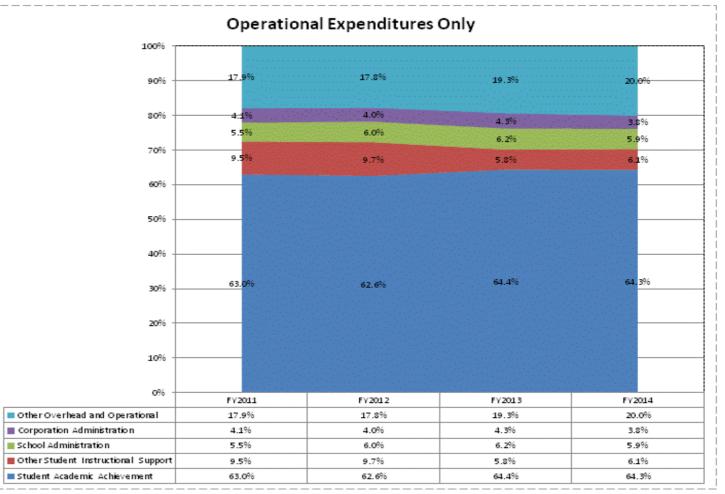

|                                       |              | FY06 % of Total |              | FY09 % of Total |              | FY13 % of Total |              | FY14 % of Total |
|---------------------------------------|--------------|-----------------|--------------|-----------------|--------------|-----------------|--------------|-----------------|
| Community Schools of Frankfort (1170) | FY 2006      | Exp             | FY 2009      | Exp             | FY 2013      | Exp             | FY 2014      | Ехр             |
| Student Academic Achievement          | \$15,615,013 | 52.6%           | \$17,839,591 | 51.0%           | \$17,753,063 | 52.7%           | \$17,301,617 | 53.3%           |
| Student Instructional Support         | \$2,786,600  | 9.4%            | \$4,284,071  | 12.2%           | \$3,266,153  | 9.7%            | \$3,218,213  | 9.9%            |
| Overhead and Operational              | \$5,714,495  | 19.3%           | \$6,471,806  | 18.5%           | \$6,596,885  | 19.6%           | \$6,352,973  | 19.6%           |
| Nonoperational                        | \$5,544,348  | 18.7%           | \$6,385,946  | 18.3%           | \$6,071,904  | 18.0%           | \$5,565,521  | 17.2%           |
| Grand Total                           | \$29,660,455 |                 | \$34,981,414 |                 | \$33,688,006 |                 | \$32,438,323 |                 |

|                                                                        | FY 2006 | FY 2009 | FY 2013 | FY 2014 |
|------------------------------------------------------------------------|---------|---------|---------|---------|
| Student Instructional Expenditures (Academic Achievement plus Support) | 62.0%   | 63.2%   | 62.4%   | 63.3%   |