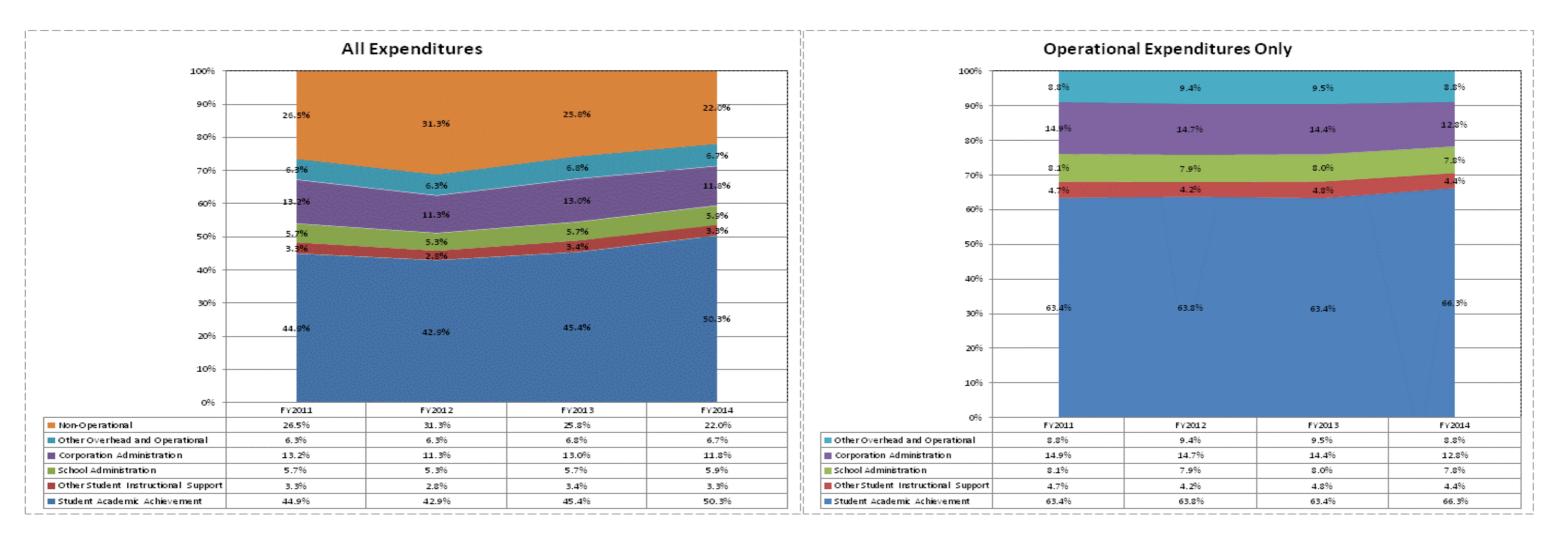

## School Corporation Expenditures by Expenditure Type Biannual Financial Report Data July 2013 - June 2014 Community Montessori Inc (9320)

|                                 |             | FY06 % of Total |             | FY09 % of Total |             | FY13 % of Total |             | FY14 % of Total |
|---------------------------------|-------------|-----------------|-------------|-----------------|-------------|-----------------|-------------|-----------------|
| Community Montessori Inc (9320) | FY 2006     | Exp             | FY 2009     | Exp             | FY 2013     | Exp             | FY 2014     | Exp             |
| Student Academic Achievement    | \$799,608   | 16.3%           | \$1,135,637 | 30.6%           | \$1,511,354 | 45.4%           | \$1,766,405 | 50.3%           |
| Student Instructional Support   | \$127,609   | 2.6%            | \$266,438   | 7.2%            | \$304,594   | 9.1%            | \$322,863   | 9.2%            |
| Overhead and Operational        | \$421,297   | 8.6%            | \$774,715   | 20.8%           | \$657,416   | 19.7%           | \$650,341   | 18.5%           |
| Nonoperational                  | \$3,570,274 | 72.6%           | \$1,539,475 | 41.4%           | \$857,943   | 25.8%           | \$770,667   | 22.0%           |
| Grand Total                     | \$4,918,788 |                 | \$3,716,265 |                 | \$3,331,307 |                 | \$3,510,276 |                 |