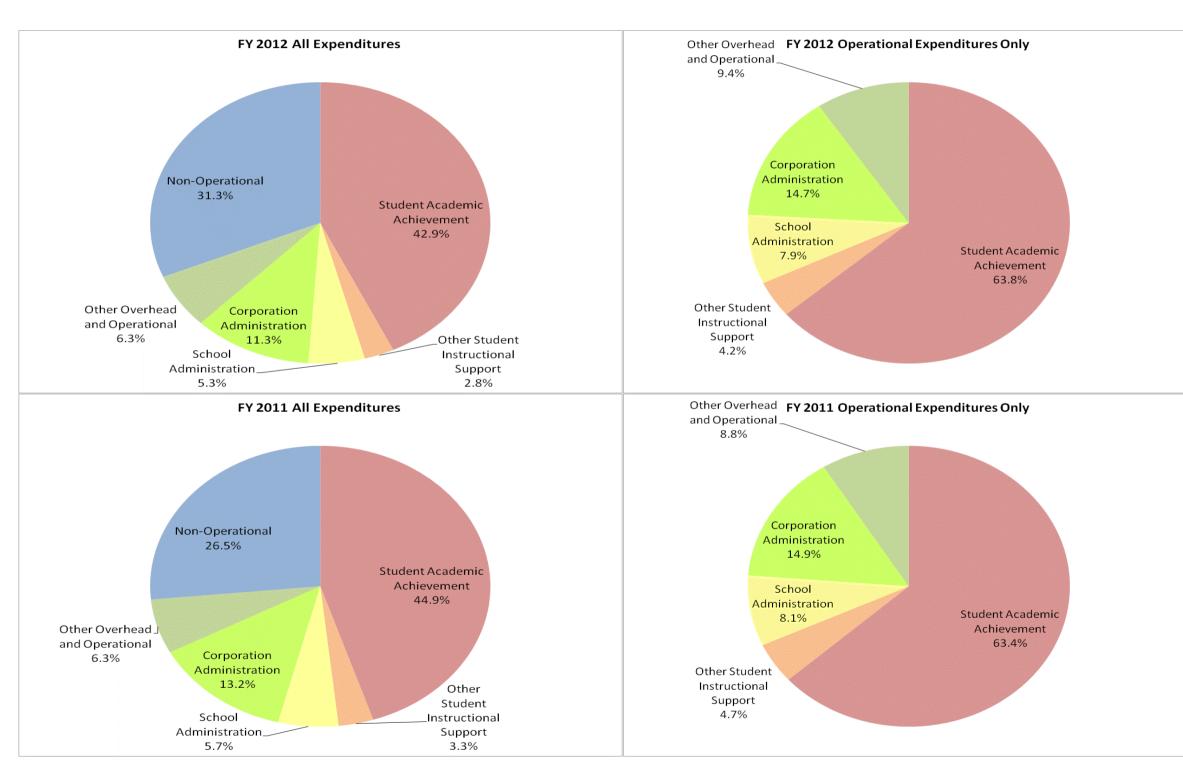

### School Corporation Expenditures by Expenditure Type Biannual Financial Report Data July 2011 - June 2012 Community Montessori Inc (9320)

|   |                                | FY06 % of Total |       | FY09 % of Total |       | FY11 % of Total |       | FY12 % of Total |       |
|---|--------------------------------|-----------------|-------|-----------------|-------|-----------------|-------|-----------------|-------|
|   | Student Instructional Category | FY 2006         | Exp   | FY 2009         | Exp   | FY 2011         | Ехр   | FY 2012         | Exp   |
| Г | Student Academic Achievement   | \$799,608       | 16.3% | \$1,135,637     | 30.6% | \$1,387,606     | 44.9% | \$1,471,289     | 42.9% |
|   | Student Instructional Support  | \$127,609       | 2.6%  | \$266,438       | 7.2%  | \$279,810       | 9.1%  | \$280,598       | 8.2%  |
|   | Overhead and Operational       | \$421,297       | 8.6%  | \$774,715       | 20.8% | \$601,462       | 19.5% | \$603,803       | 17.6% |
|   | Nonoperational                 | \$3,570,274     | 72.6% | \$1,539,475     | 41.4% | \$818,331       | 26.5% | \$1,071,510     | 31.3% |
|   | Grand Total                    | \$4,918,788     |       | \$3,716,265     |       | \$3,087,208     |       | \$3,427,199     |       |