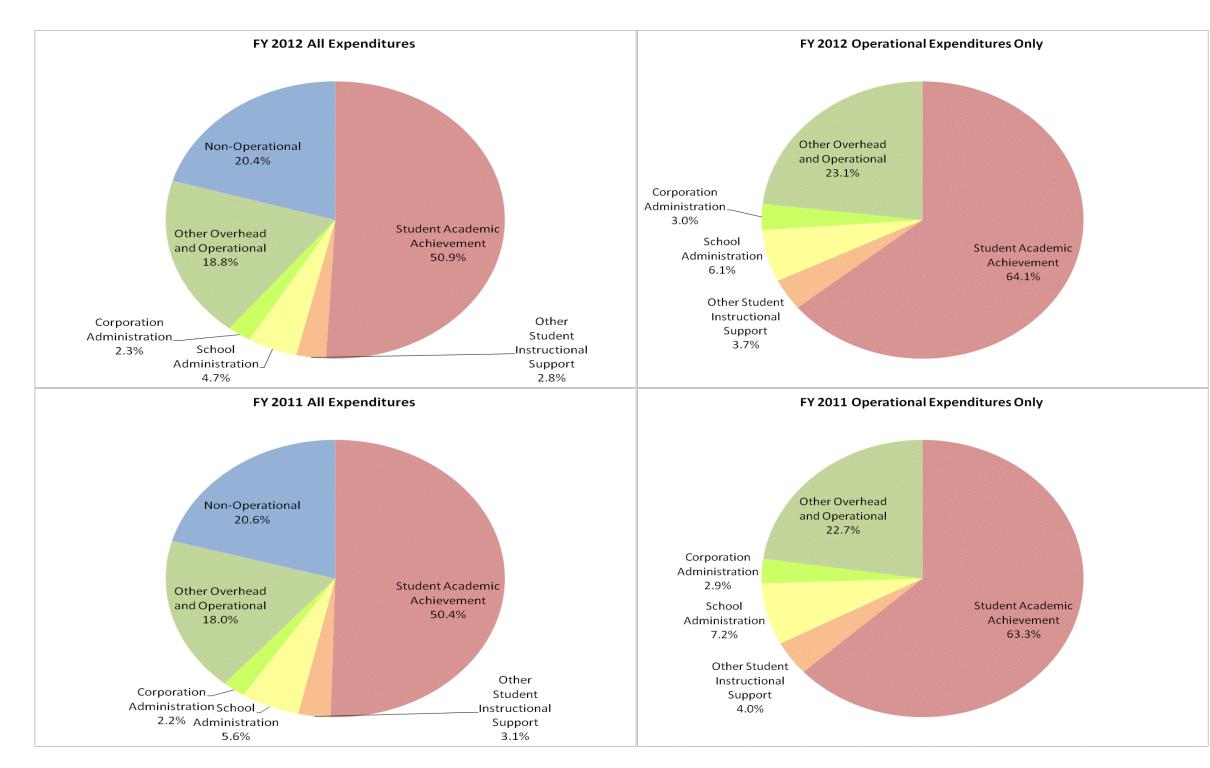

|                                | FY06 % of Total |       | F            | FY09 % of Total |              | FY11 % of Total |              | FY12 % of Total |  |
|--------------------------------|-----------------|-------|--------------|-----------------|--------------|-----------------|--------------|-----------------|--|
| Student Instructional Category | FY 2006         | Ехр   | FY 2009      | Exp             | FY 2011      | Ехр             | FY 2012      | Exp             |  |
| Student Academic Achievement   | \$6,661,534     | 45.5% | \$8,150,865  | 51.1%           | \$8,117,833  | 50.4%           | \$8,188,496  | 50.9%           |  |
| Student Instructional Support  | \$1,017,140     | 6.9%  | \$1,401,822  | 8.8%            | \$1,399,323  | 8.7%            | \$1,216,686  | 7.6%            |  |
| Overhead and Operational       | \$4,204,360     | 28.7% | \$3,928,874  | 24.6%           | \$3,255,855  | 20.2%           | \$3,399,828  | 21.1%           |  |
| Nonoperational                 | \$2,768,884     | 18.9% | \$2,479,051  | 15.5%           | \$3,318,783  | 20.6%           | \$3,288,441  | 20.4%           |  |
| Grand Total                    | \$14,651,918    |       | \$15,960,611 |                 | \$16,091,795 |                 | \$16,093,451 |                 |  |