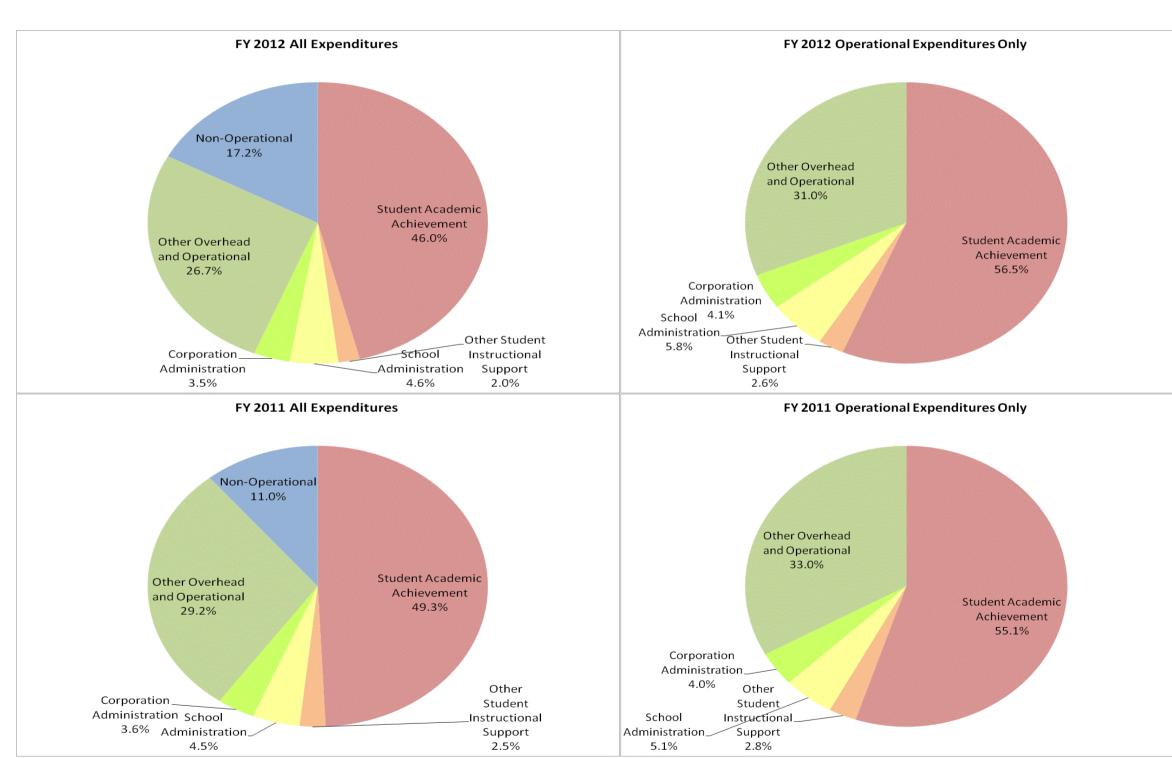

#### School Corporation Expenditures by Expenditure Type Biannual Financial Report Data July 2011 - June 2012 Clinton Central School Corp (1150)

|                                |             | FY06 % of Total |              | FY09 % of Total |              | FY11 % of Total |              | FY12 % of Total |
|--------------------------------|-------------|-----------------|--------------|-----------------|--------------|-----------------|--------------|-----------------|
| Student Instructional Category | FY 2006     | Exp             | FY 2009      | Ехр             | FY 2011      | Exp             | FY 2012      | Ехр             |
| Student Academic Achievement   | \$4,791,368 | 52.7%           | \$6,072,279  | 57.5%           | \$5,503,995  | 49.3%           | \$5,778,568  | 46.0%           |
| Student Instructional Support  | \$741,985   | 8.2%            | \$791,195    | 7.5%            | \$777,096    | 7.0%            | \$832,939    | 6.6%            |
| Overhead and Operational       | \$2,389,379 | 26.3%           | \$2,578,527  | 24.4%           | \$3,666,782  | 32.8%           | \$3,793,120  | 30.2%           |
| Nonoperational                 | \$1,161,323 | 12.8%           | \$1,111,184  | 10.5%           | \$1,224,269  | 11.0%           | \$2,154,021  | 17.2%           |
| Grand Total                    | \$9,084,055 |                 | \$10,553,185 |                 | \$11,172,142 |                 | \$12,558,647 |                 |