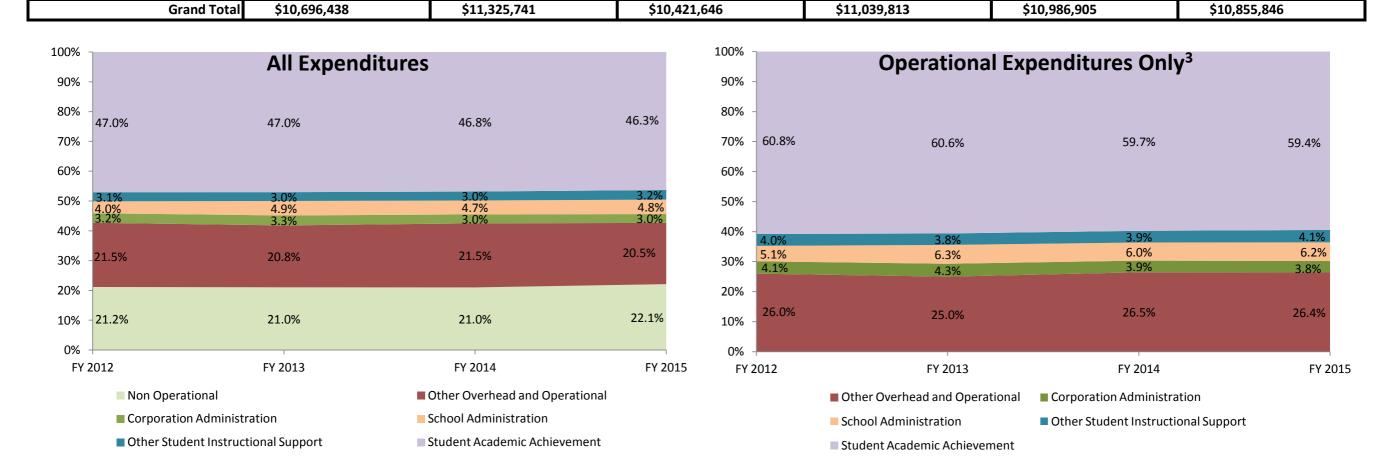

| Instructional Expenditures    |             |                       |             |                |             |            |             |            |             |            |             |            |
|-------------------------------|-------------|-----------------------|-------------|----------------|-------------|------------|-------------|------------|-------------|------------|-------------|------------|
|                               | FY 2006     | <b>5</b> <sup>1</sup> | FY 2009     | 9 <sup>2</sup> | FY 201      | 2          | FY 201      | 3          | FY 201      | 4          | FY 201      | 5          |
|                               | Amount      | % of Total            | Amount      | % of Total     | Amount      | % of Total | Amount      | % of Total | Amount      | % of Total | Amount      | % of Total |
| Student Academic Achievement  | \$4,801,375 | 44.9%                 | \$5,046,417 | 44.6%          | \$4,902,842 | 47.0%      | \$5,191,870 | 47.0%      | \$5,143,990 | 46.8%      | \$5,026,569 | 46.3%      |
| Student Instructional Support | \$756,655   | 7.1%                  | \$780,732   | 6.9%           | \$734,378   | 7.0%       | \$863,785   | 7.8%       | \$842,540   | 7.7%       | \$875,763   | 8.1%       |
| Total                         | \$5,558,030 | 52.0%                 | \$5,827,149 | 51.5%          | \$5,637,220 | 54.1%      | \$6,055,655 | 54.9%      | \$5,986,530 | 54.5%      | \$5,902,333 | 54.4%      |

| Non Instructional Expenditures |             |            |             |                |             |            |             |            |             |            |             |            |
|--------------------------------|-------------|------------|-------------|----------------|-------------|------------|-------------|------------|-------------|------------|-------------|------------|
|                                | FY 2006     | $5^{1}$    | FY 2009     | ) <sup>2</sup> | FY 2012     |            | FY 2013     |            | FY 2014     |            | FY 2015     |            |
|                                | Amount      | % of Total | Amount      | % of Total     | Amount      | % of Total | Amount      | % of Total | Amount      | % of Total | Amount      | % of Total |
| Overhead and Operational       | \$2,513,024 | 23.5%      | \$2,907,253 | 25.7%          | \$2,578,419 | 24.7%      | \$2,660,459 | 24.1%      | \$2,691,552 | 24.5%      | \$2,552,290 | 23.5%      |
| Non Operational                | \$2,625,383 | 24.5%      | \$2,591,339 | 22.9%          | \$2,206,007 | 21.2%      | \$2,323,699 | 21.0%      | \$2,308,823 | 21.0%      | \$2,401,224 | 22.1%      |
| Not Categorized                | \$0         | 0.0%       | \$0         | 0.0%           | \$0         | 0.0%       | \$0         | 0.0%       | \$0         | 0.0%       | \$0         | 0.0%       |
| Total                          | \$5,138,407 | 48.0%      | \$5,498,592 | 48.5%          | \$4,784,426 | 45.9%      | \$4,984,157 | 45.1%      | \$5,000,375 | 45.5%      | \$4,953,514 | 45.6%      |
|                                |             | -          |             | -              |             |            |             |            |             | -          |             |            |

Note 3: Operational expenditures exclude: Non Operational expenditure type, Property object codes, and Adult/Continuing Education accounts.

|                |                                   |                                                                                          |                    |                       |                      |                       | Pe              | Percent Change  |                      |  |  |
|----------------|-----------------------------------|------------------------------------------------------------------------------------------|--------------------|-----------------------|----------------------|-----------------------|-----------------|-----------------|----------------------|--|--|
| Account        |                                   |                                                                                          | FY 2006            | FY 2009               | FY 2014              | FY 2015               | 2006 to<br>2015 | 2009 to<br>2015 | 2014 to<br>2015      |  |  |
|                |                                   | Student Academic                                                                         | Achievement        |                       |                      |                       |                 |                 |                      |  |  |
| 11050          | Regular Programs                  | Full Day Kindergarten                                                                    | \$0                | \$245,857             | \$262,861            | \$265,638             | NA              | 8.0%            | 1.1%                 |  |  |
| 11100          | Regular Programs                  | Elementary                                                                               | \$1,530,021        | \$1,957,313           | \$1,746,393          | \$1,772,302           | 15.8%           | -9.5%           | 1.5%                 |  |  |
| 11200          | Regular Programs                  | Middle/Junior High                                                                       | \$500              | \$0                   | \$0                  | \$0                   | NA              | NA              | NA                   |  |  |
| 11300          | Regular Programs                  | High School                                                                              | \$1,423,482        | \$1,796,545           | \$1,638,320          | \$1,708,110           | 20.0%           | -4.9%           | 4.3%                 |  |  |
| 11410          | Regular Programs                  | Vocational Education - Agriculture A                                                     | \$38,838           | \$59,852              | \$49,623             | \$48,411              | 24.6%           | -19.1%          | -2.4%                |  |  |
| 11450<br>12110 | Regular Programs Special Programs | Vocational Education - Consumer and Homemaking Gifted and Talented - Gifted And Talented | \$99,759<br>\$0    | \$125,371<br>\$28,570 | \$87,456<br>\$26,706 | \$115,415<br>\$34,672 | 15.7%<br>NA     | -7.9%<br>21.4%  | 32.0%<br>29.8%       |  |  |
| 12210          | Special Programs                  | Mental Disabilities - Mild Mental Disabilities                                           | \$0<br>\$0         | \$28,370<br>\$0       | \$20,700<br>\$0      | \$2,406               | NA              | 21.470<br>NA    | 29.670<br>NA         |  |  |
| 12350          | Special Programs                  | Physical Impairment - Homebound                                                          | \$15               | <b>\$</b> 0           | \$1,493              | \$2,215               | 14667.1%        | NA              | 48.3%                |  |  |
| 12410          | Special Programs                  | Emotional Disabilities - Full Time                                                       | \$0                | \$0<br>\$0            | \$142,900            | \$117,617             | NA              | NA              | -17.7%               |  |  |
| 12610          | Special Programs                  | Learning Disability                                                                      | \$197,387          | \$366,056             | \$563,214            | \$476,716             | 141.5%          | 30.2%           | -15.4%               |  |  |
| 12810          | Special Programs                  | Special Education Preschool                                                              | \$4,630            | \$0                   | \$0                  | \$0                   | NA              | NA              | NA                   |  |  |
| 12900          | Special Programs                  | Other Special Programs                                                                   | \$3,992            | \$2,475               | \$0                  | \$0                   | NA              | NA              | NA                   |  |  |
| 13900          | Adult/Cont. Ed. Programs          | Other Adult/Continuing Ed. Program                                                       | \$0                | \$39,000              | \$0                  | \$0                   | NA              | NA              | NA                   |  |  |
| 14300          | Summer School Programs            | High School                                                                              | \$17,622           | \$12,110              | \$21,592             | \$21,871              | 24.1%           | 80.6%           | 1.3%                 |  |  |
| 16100          | Remediation                       | Remediation Testing                                                                      | \$7,978            | \$156                 | \$0                  | \$0                   | NA              | NA              | NA                   |  |  |
| 16200          | Remediation                       | Preventive Remediation                                                                   | \$25,492           | \$21,375              | \$23,384             | \$21,702              | -14.9%          | 1.5%            | -7.2%                |  |  |
| 17100          | Pay. to Other Gov. Units in State | Transfer Tuition                                                                         | \$6,358            | \$12,902              | \$0                  | \$140                 | -97.8%          | -98.9%          | NA                   |  |  |
| 17300          | Pay. to Other Gov. Units in State | Area Vocat. School (Part. Share)                                                         | \$26,158           | \$31,056              | \$52,852             | \$54,878              | 109.8%          | 76.7%           | 3.8%                 |  |  |
| 17400          | •                                 | Joint Services and Supply - Special Ed.                                                  | \$103,549          | \$5,657               | \$255,384            | \$174,981             | 69.0%           |                 | -31.5%               |  |  |
| 17500          | Pay. to Other Gov. Units in State | Special Ed Interlocal Agreements                                                         | \$11,070           | \$0                   | \$0                  | \$0                   | NA              | NA              | NA                   |  |  |
| 17600          | Pay. to Other Gov. Units in State | Joint Services and Supply - Other                                                        | \$31,241           | \$110,284             | \$0                  | \$0                   | NA              | NA              | NA                   |  |  |
| 17900          | Pay. to Other Gov. Units in State | Other                                                                                    | \$348              | \$0                   | \$0                  | \$0                   | NA              | NA              | NA                   |  |  |
| 22110          | Instruction                       | Imp. of Instruction - Service Area Direction                                             | \$4,646            | \$0                   | \$0                  | \$0                   | NA              | NA              | NA                   |  |  |
| 22120          | Instruction                       | Imp. of Instruction - Instruction and Curriculum Dev.                                    | \$0                | \$0                   | \$2,979              | \$1,599               | NA              | NA              | -46.3%               |  |  |
| 22130          | Instruction                       | Imp. of Instruction - Instructional Staff Training                                       | \$1,625            | \$0                   | \$0                  | \$0                   | NA              | NA              | NA                   |  |  |
| 22220          | Instruction                       | Library/Media Services - School Library                                                  | \$108,858          | \$107,135             | \$148,399            | \$154,225             | 41.7%           | 44.0%           | 3.9%                 |  |  |
| 22230          | Instruction                       | Library/Media Services - Audiovisual                                                     | \$319              | \$0                   | \$0                  | \$0                   | NA              | NA              | NA                   |  |  |
| 22250          | Instruction                       | Library/Media Services - Computer Assisted Instruc. Services                             | \$4,086            | \$3,387               | \$0                  | \$0                   | NA              | NA              | NA                   |  |  |
| 25520          | Central Services                  | Textbks. for Rent/Resale - Textbks., Workbooks, & Repairs                                | \$98,126           | \$119,502             | \$119, <b>72</b> 3   | \$51,224              | -47.8%          | -57.1%          | -57.2%               |  |  |
| 25540          | Central Services                  | Textbks. for Rent/Resale - Other Textbook Rental Service                                 | \$501              | \$1,815               | \$712                | \$2,449               | 388.7%          | 34.9%           | 244.1%               |  |  |
| 26497          | NA                                | Teachers Retir. Fund - 07 Acct. Code                                                     | \$199,151          | \$0                   | \$0                  | \$0                   | NA              | NA              | NA                   |  |  |
|                | Student                           | Academic Achievement Total                                                               | \$3,945,751        | \$5,046,417           | \$5,143,990          | \$5,026,569           | 27.4%           | -0.4%           | -2.3%                |  |  |
|                |                                   | Student Instruction                                                                      | anal Support       |                       |                      |                       |                 |                 |                      |  |  |
| 21130          | Students                          | Attend. & Social Work Serv Social Work Services                                          | \$55,677           | \$70,569              | \$54,242             | \$55,784              | 0.2%            | -21.0%          | 2.8%                 |  |  |
| 21130          | Students                          | Guidance Services - Counseling Services                                                  | \$105,232          | \$143,693             | \$137,313            | \$150,919             | 43.4%           | 5.0%            | 9.9%                 |  |  |
| 21220          | Students                          | Health Services - Nurse Services                                                         | \$35,334           | \$50,953              | \$60,378             | \$63,261              | 79.0%           | 24.2%           | 9.9 <i>%</i><br>4.8% |  |  |
| 21520          | Students                          | Speech Path. & Audio. Serv Speech Pathology Services                                     | \$50,792           | \$68,027              | \$77,426             | \$79,638              | 56.8%           | 17.1%           | 2.9%                 |  |  |
| 24100          | School Administration             | Office of The Principal                                                                  | \$380,685          | \$447,489             | \$513,180            | \$526,161             | 38.2%           | 17.6%           | 2.5%                 |  |  |
|                | Studen                            | t Instructional Support Total                                                            | \$627,719          | \$780,732             | \$842,540            | \$875,763             | 39.5%           | 12.2%           | 3.9%                 |  |  |
|                |                                   |                                                                                          |                    |                       |                      |                       |                 |                 |                      |  |  |
|                |                                   | Overhead and O                                                                           | •                  | 1                     | 1                    | 4                     |                 | , = - :         |                      |  |  |
| 23110          | General Administration            | Board of Education - Service Area Direction                                              | \$17,272           | \$18,978              | \$13,336             | \$16,130              | -6.6%           | -15.0%          | 21.0%                |  |  |
| 23150          | General Administration            | Board of Education - Legal Services                                                      | \$4,230            | \$19,111              | \$10,636             | \$12,356              | 192.1%          | -35.3%          | 16.2%                |  |  |
| 23160          | General Administration            | Board of Education - Promotion Expenses                                                  | \$1,513            | \$2,001               | \$2,548              | \$1,552               | 2.6%            | -22.4%          | -39.1%               |  |  |
| 23190          | General Administration            | Board of Education - Other Governing Body Services                                       | \$544<br>\$145,202 | \$5,414               | \$77                 | \$584                 | 7.4%            | -89.2%          | 657.7%               |  |  |
| 23210          | General Administration            | Executive Administration - Office of The Superintendent                                  | \$145,203          | \$206,365             | \$228,858            | \$219,318             | 51.0%           | 6.3%            | -4.2%                |  |  |
| 25160          | Central Services                  | Fiscal Services - Financial Accounting                                                   | \$66,774           | \$87,168              | \$69,871             | \$70,469              | 5.5%            | -19.2%          | 0.9%                 |  |  |
| 25191          | Central Services                  | Fiscal Services - Other - Refund of Revenue                                              | \$343              | \$723                 | \$2,228              | \$261                 | -23.9%          | -64.0%          | -88.3%               |  |  |
| 25199          | Central Services                  | Fiscal Services - Other - Other                                                          | \$15               | \$15                  | \$20                 | \$20                  | 33.3%           | 33.3%           | 0.0%                 |  |  |
| 25790          | Central Services                  | Personnel Services - Other Personnel Services                                            | \$0                | \$41                  | \$927                | \$0                   | NA              | NA              | NA                   |  |  |