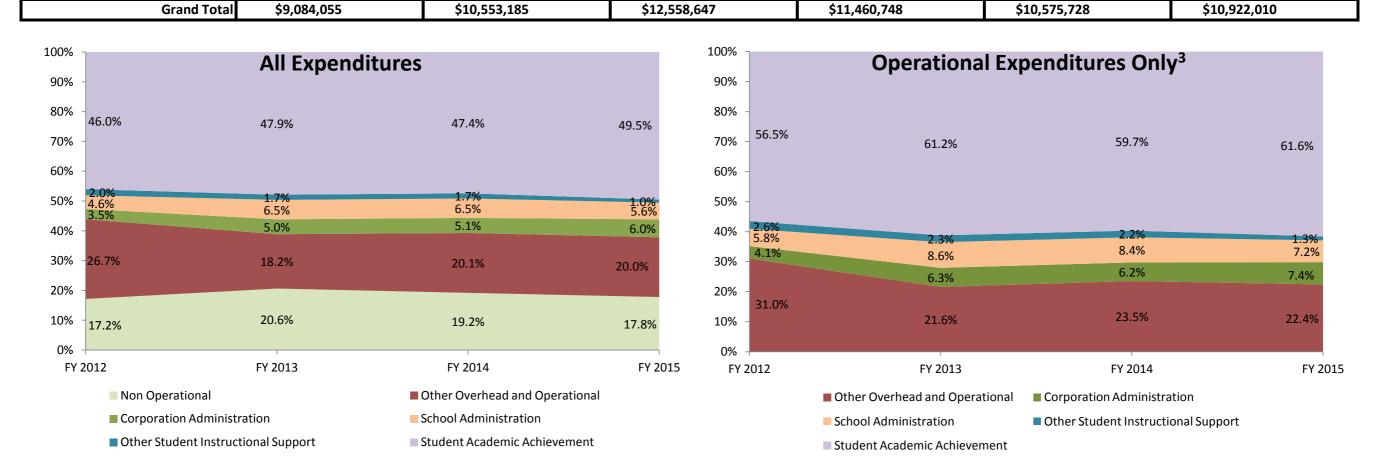

| Instructional Expenditures    |                      |            |                      |            |             |            |             |            |             |            |             |            |
|-------------------------------|----------------------|------------|----------------------|------------|-------------|------------|-------------|------------|-------------|------------|-------------|------------|
|                               | FY 2006 <sup>1</sup> |            | FY 2009 <sup>2</sup> |            | FY 2012     |            | FY 2013     |            | FY 2014     |            | FY 2015     |            |
|                               | Amount               | % of Total | Amount               | % of Total | Amount      | % of Total | Amount      | % of Total | Amount      | % of Total | Amount      | % of Total |
| Student Academic Achievement  | \$4,791,368          | 52.7%      | \$6,072,279          | 57.5%      | \$5,778,568 | 46.0%      | \$5,487,693 | 47.9%      | \$5,014,675 | 47.4%      | \$5,409,019 | 49.5%      |
| Student Instructional Support | \$741,985            | 8.2%       | \$791,195            | 7.5%       | \$832,939   | 6.6%       | \$947,784   | 8.3%       | \$871,992   | 8.2%       | \$724,140   | 6.6%       |
| Total                         | \$5,533,353          | 60.9%      | \$6,863,474          | 65.0%      | \$6,611,506 | 52.6%      | \$6,435,477 | 56.2%      | \$5,886,667 | 55.7%      | \$6,133,160 | 56.2%      |

| Non Instructional Expenditures |                   |                      |             |                                        |             |                              |             |                           |             |            |             |            |  |
|--------------------------------|-------------------|----------------------|-------------|----------------------------------------|-------------|------------------------------|-------------|---------------------------|-------------|------------|-------------|------------|--|
|                                | FY 2006           | FY 2006 <sup>1</sup> |             | FY 2009 <sup>2</sup> Amount % of Total |             | FY 2012<br>Amount % of Total |             | FY 2013 Amount % of Total |             | 4          | FY 2015     |            |  |
|                                | Amount % of Total |                      | Amount      |                                        |             |                              |             |                           |             | % of Total | Amount      | % of Total |  |
| Overhead and Operational       | \$2,389,379       | 26.3%                | \$2,578,527 | 24.4%                                  | \$3,793,120 | 30.2%                        | \$2,660,451 | 23.2%                     | \$2,659,362 | 25.1%      | \$2,845,355 | 26.1%      |  |
| Non Operational                | \$1,161,323       | 12.8%                | \$1,111,184 | 10.5%                                  | \$2,154,021 | 17.2%                        | \$2,364,819 | 20.6%                     | \$2,029,699 | 19.2%      | \$1,943,496 | 17.8%      |  |
| Not Categorized                | \$0               | 0.0%                 | \$0         | 0.0%                                   | \$0         | 0.0%                         | \$0         | 0.0%                      | \$0         | 0.0%       | \$0         | 0.0%       |  |
| Total                          | \$3,550,702       | 39.1%                | \$3,689,711 | 35.0%                                  | \$5,947,141 | 47.4%                        | \$5,025,271 | 43.8%                     | \$4,689,060 | 44.3%      | \$4,788,850 | 43.8%      |  |
| Total                          | \$3,550,702       | 39.1%                | \$3,689,711 | 35.0%                                  | \$5,947,141 | 47.4%                        | \$5,025,271 | 43.8%                     | \$4,689,060 | 44.3%      | \$4,788,850 | _          |  |