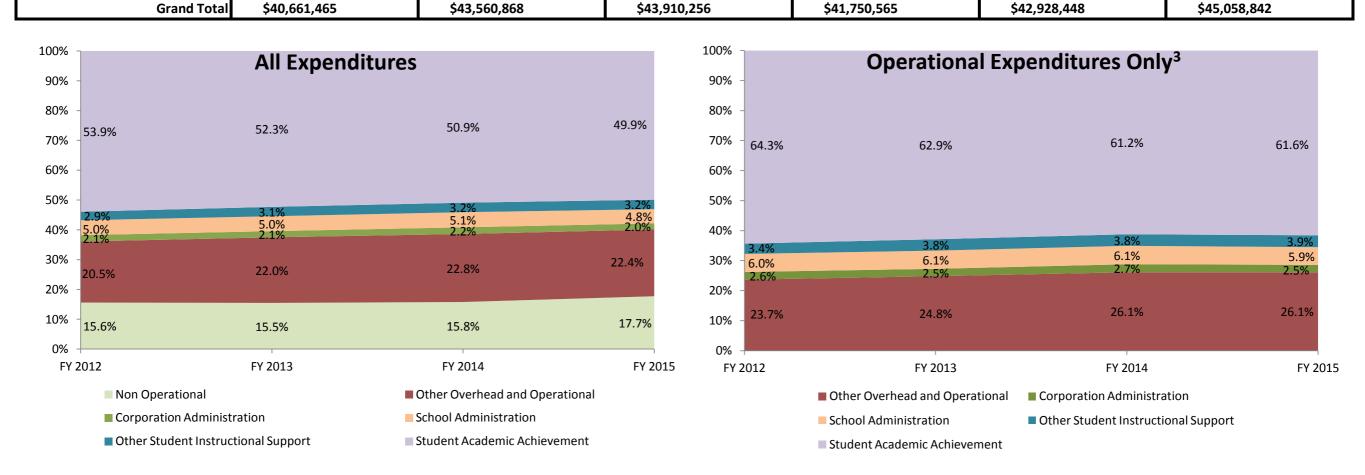

## School Corporation Expenditures by Account Biannual Financial Report Data Clay Community Schools (1125)

| Instructional Expenditures    |                      |            |              |                      |              |            |              |            |              |            |              |            |
|-------------------------------|----------------------|------------|--------------|----------------------|--------------|------------|--------------|------------|--------------|------------|--------------|------------|
|                               | FY 2006 <sup>1</sup> |            | FY 2009      | FY 2009 <sup>2</sup> |              | FY 2012    |              | FY 2013    |              | 4          | FY 2015      |            |
|                               | Amount               | % of Total | Amount       | % of Total           | Amount       | % of Total | Amount       | % of Total | Amount       | % of Total | Amount       | % of Total |
| Student Academic Achievement  | \$21,617,474         | 53.2%      | \$23,657,526 | 54.3%                | \$23,678,797 | 53.9%      | \$21,836,761 | 52.3%      | \$21,850,577 | 50.9%      | \$22,477,802 | 49.9%      |
| Student Instructional Support | \$2,620,034          | 6.4%       | \$3,072,452  | 7.1%                 | \$3,453,128  | 7.9%       | \$3,398,943  | 8.1%       | \$3,542,555  | 8.3%       | \$3,585,371  | 8.0%       |
| Total                         | \$24,237,508         | 59.6%      | \$26,729,978 | 61.4%                | \$27,131,925 | 61.8%      | \$25,235,704 | 60.4%      | \$25,393,132 | 59.2%      | \$26,063,173 | 57.8%      |

|                          | Non Instructional Expenditures |                      |              |                      |              |            |              |            |              |            |              |            |
|--------------------------|--------------------------------|----------------------|--------------|----------------------|--------------|------------|--------------|------------|--------------|------------|--------------|------------|
|                          | FY 2006                        | FY 2006 <sup>1</sup> |              | FY 2009 <sup>2</sup> |              | FY 2012    |              | FY 2013    |              | 4          | FY 2015      |            |
|                          | Amount                         | % of Total           | Amount       | % of Total           | Amount       | % of Total | Amount       | % of Total | Amount       | % of Total | Amount       | % of Total |
| Overhead and Operational | \$8,981,570                    | 22.1%                | \$10,163,798 | 23.3%                | \$9,925,890  | 22.6%      | \$10,050,591 | 24.1%      | \$10,757,231 | 25.1%      | \$11,009,461 | 24.4%      |
| Non Operational          | \$7,442,387                    | 18.3%                | \$6,667,092  | 15.3%                | \$6,852,441  | 15.6%      | \$6,464,270  | 15.5%      | \$6,778,085  | 15.8%      | \$7,986,208  | 17.7%      |
| Not Categorized          | \$0                            | 0.0%                 | \$0          | 0.0%                 | \$0          | 0.0%       | \$0          | 0.0%       | \$0          | 0.0%       | \$0          | 0.0%       |
| Total                    | \$16,423,957                   | 40.4%                | \$16,830,890 | 38.6%                | \$16,778,331 | 38.2%      | \$16,514,861 | 39.6%      | \$17,535,316 | 40.8%      | \$18,995,669 | 42.2%      |
|                          |                                |                      |              |                      |              |            |              |            |              |            |              |            |