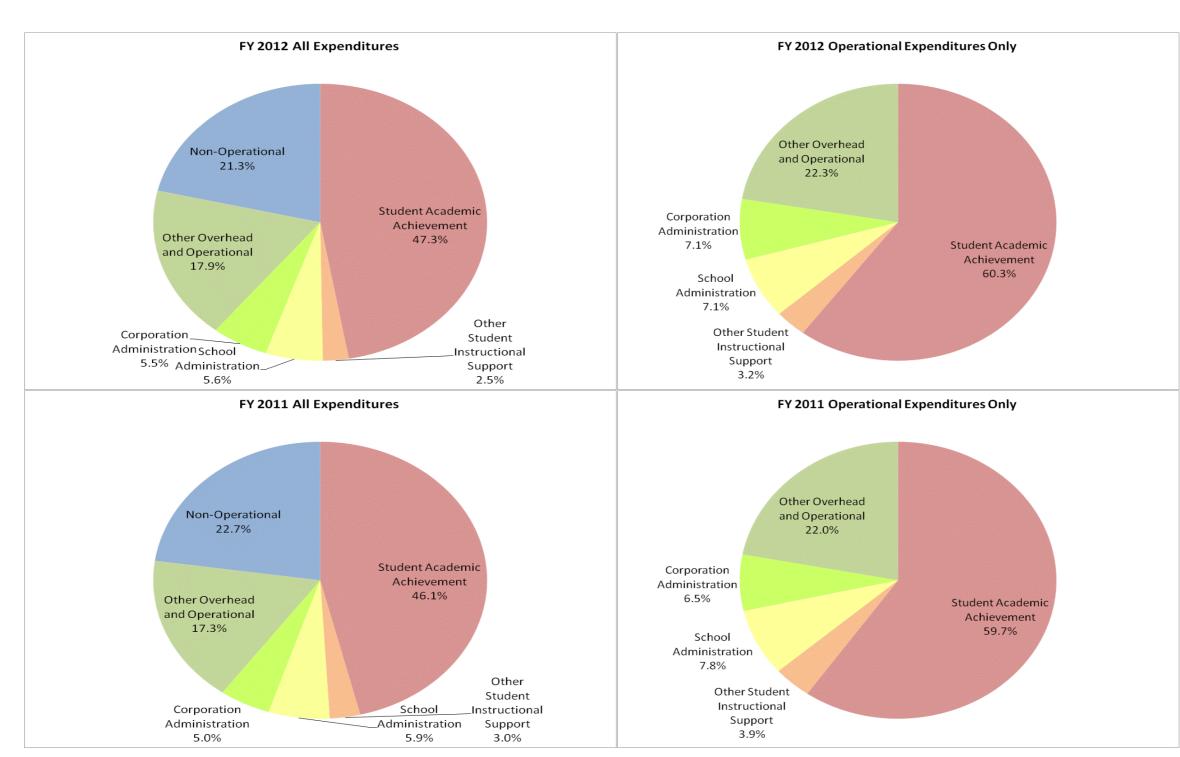

## School Corporation Expenditures by Expenditure Type Biannual Financial Report Data July 2011 - June 2012 Clarksville Com School Corp (1000)

|                |                                | F            | FY06 % of Total | F            | FY09 % of Total | F١           | 11 % of Total | F            | FY12 % of Total |
|----------------|--------------------------------|--------------|-----------------|--------------|-----------------|--------------|---------------|--------------|-----------------|
| ol Corp (1000) | Student Instructional Category | FY 2006      | Exp             | FY 2009      | Exp             | FY 2011      | Exp           | FY 2012      | Exp             |
|                | Student Academic Achievement   | \$7,786,034  | 52.0%           | \$8,020,082  | 49.3%           | \$6,933,937  | 46.1%         | \$7,598,645  | 47.3%           |
|                | Student Instructional Support  | \$1,180,325  | 7.9%            | \$1,455,673  | 9.0%            | \$1,334,828  | 8.9%          | \$1,294,620  | 8.1%            |
|                | Overhead and Operational       | \$2,925,998  | 19.5%           | \$3,351,570  | 20.6%           | \$3,342,678  | 22.2%         | \$3,757,957  | 23.4%           |
|                | Nonoperational                 | \$3,075,858  | 20.5%           | \$3,433,964  | 21.1%           | \$3,419,388  | 22.7%         | \$3,430,559  | 21.3%           |
|                | Grand Total                    | \$14,968,216 |                 | \$16,261,289 |                 | \$15,030,831 |               | \$16,081,781 |                 |