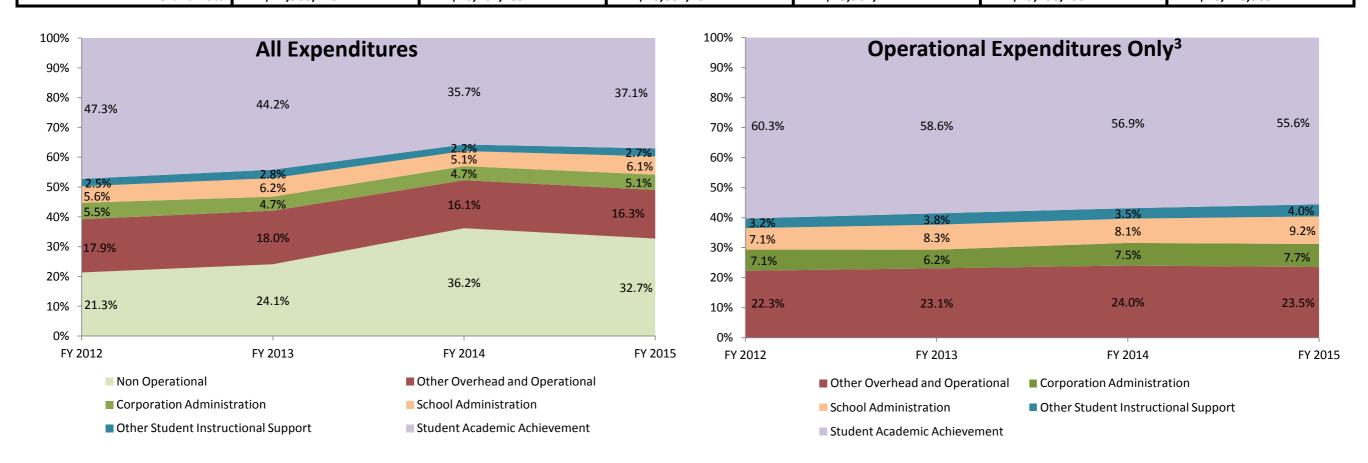

## School Corporation Expenditures by Account Biannual Financial Report Data Clarksville Com School Corp (1000)

| Instructional Expenditures    |                      |            |                      |            |             |            |             |            |             |            |             |            |
|-------------------------------|----------------------|------------|----------------------|------------|-------------|------------|-------------|------------|-------------|------------|-------------|------------|
|                               | FY 2006 <sup>1</sup> |            | FY 2009 <sup>2</sup> |            | FY 2012     |            | FY 2013     |            | FY 2014     |            | FY 2015     |            |
|                               | Amount               | % of Total | Amount               | % of Total | Amount      | % of Total | Amount      | % of Total | Amount      | % of Total | Amount      | % of Total |
| Student Academic Achievement  | \$7,786,034          | 52.0%      | \$8,020,082          | 49.3%      | \$7,598,645 | 47.3%      | \$7,051,274 | 44.2%      | \$6,882,231 | 35.7%      | \$6,760,233 | 37.1%      |
| Student Instructional Support | \$1,180,325          | 7.9%       | \$1,455,673          | 9.0%       | \$1,294,620 | 8.1%       | \$1,445,642 | 9.1%       | \$1,398,490 | 7.3%       | \$1,603,323 | 8.8%       |
| Total                         | \$8,966,359          | 59.9%      | \$9,475,755          | 58.3%      | \$8,893,265 | 55.3%      | \$8,496,916 | 53.2%      | \$8,280,721 | 43.0%      | \$8,363,557 | 45.9%      |

| Non Instructional Expenditures |                      |            |                      |            |              |            |              |            |              |            |              |            |
|--------------------------------|----------------------|------------|----------------------|------------|--------------|------------|--------------|------------|--------------|------------|--------------|------------|
|                                | FY 2006 <sup>1</sup> |            | FY 2009 <sup>2</sup> |            | FY 2012      |            | FY 2013      |            | FY 2014      |            | FY 2015      |            |
|                                | Amount               | % of Total | Amount               | % of Total | Amount       | % of Total | Amount       | % of Total | Amount       | % of Total | Amount       | % of Total |
| Overhead and Operational       | \$2,925,998          | 19.5%      | \$3,351,570          | 20.6%      | \$3,757,957  | 23.4%      | \$3,619,562  | 22.7%      | \$4,010,471  | 20.8%      | \$3,911,312  | 21.4%      |
| Non Operational                | \$3,075,858          | 20.5%      | \$3,433,964          | 21.1%      | \$3,430,559  | 21.3%      | \$3,844,939  | 24.1%      | \$6,966,943  | 36.2%      | \$5,966,041  | 32.7%      |
| Not Categorized                | \$0                  | 0.0%       | \$0                  | 0.0%       | \$0          | 0.0%       | \$0          | 0.0%       | \$0          | 0.0%       | \$0          | 0.0%       |
| Total                          | \$6,001,857          | 40.1%      | \$6,785,534          | 41.7%      | \$7,188,516  | 44.7%      | \$7,464,501  | 46.8%      | \$10,977,414 | 57.0%      | \$9,877,353  | 54.1%      |
|                                |                      |            |                      |            |              |            |              |            |              |            |              |            |
| Grand Total                    | \$14,968,216         |            | \$16,261,289         |            | \$16,081,781 |            | \$15,961,417 |            | \$19,258,135 |            | \$18,240,909 |            |