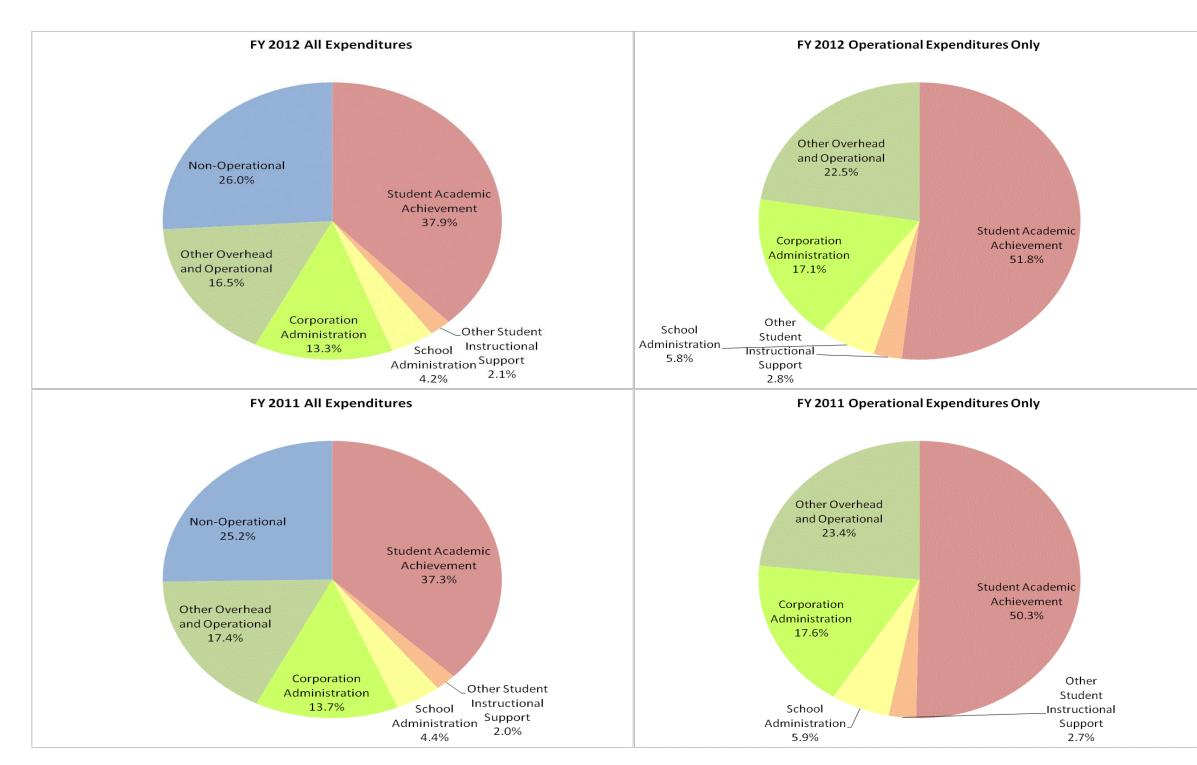

## School Corporation Expenditures by Expenditure Type Biannual Financial Report Data July 2011 - June 2012 Clark-Pleasant Com School Corp (4145)

| Clark-Pleasant Com School Corp (4145) |
|---------------------------------------|
|---------------------------------------|

|                                | FY06 % of Total |       | FY09 % of Total |       |              | FY11 % of Total |              | FY12 % of Total |  |
|--------------------------------|-----------------|-------|-----------------|-------|--------------|-----------------|--------------|-----------------|--|
| Student Instructional Category | FY 2006         | Ехр   | FY 2009         | Ехр   | FY 2011      | Ехр             | FY 2012      | Ехр             |  |
| Student Academic Achievement   | \$19,344,698    | 35.4% | \$24,648,221    | 38.2% | \$23,951,171 | 37.3%           | \$25,338,556 | 37.9%           |  |
| Student Instructional Support  | \$2,988,959     | 5.5%  | \$4,303,803     | 6.7%  | \$4,123,797  | 6.4%            | \$4,218,831  | 6.3%            |  |
| Overhead and Operational       | \$17,834,072    | 32.6% | \$19,850,193    | 30.8% | \$19,967,001 | 31.1%           | \$19,896,712 | 29.8%           |  |
| Nonoperational                 | \$14,510,386    | 26.5% | \$15,662,307    | 24.3% | \$16,214,076 | 25.2%           | \$17,332,458 | 26.0%           |  |
| Grand Total                    | \$54,678,115    |       | \$64,464,523    |       | \$64,256,045 |                 | \$66,786,557 |                 |  |