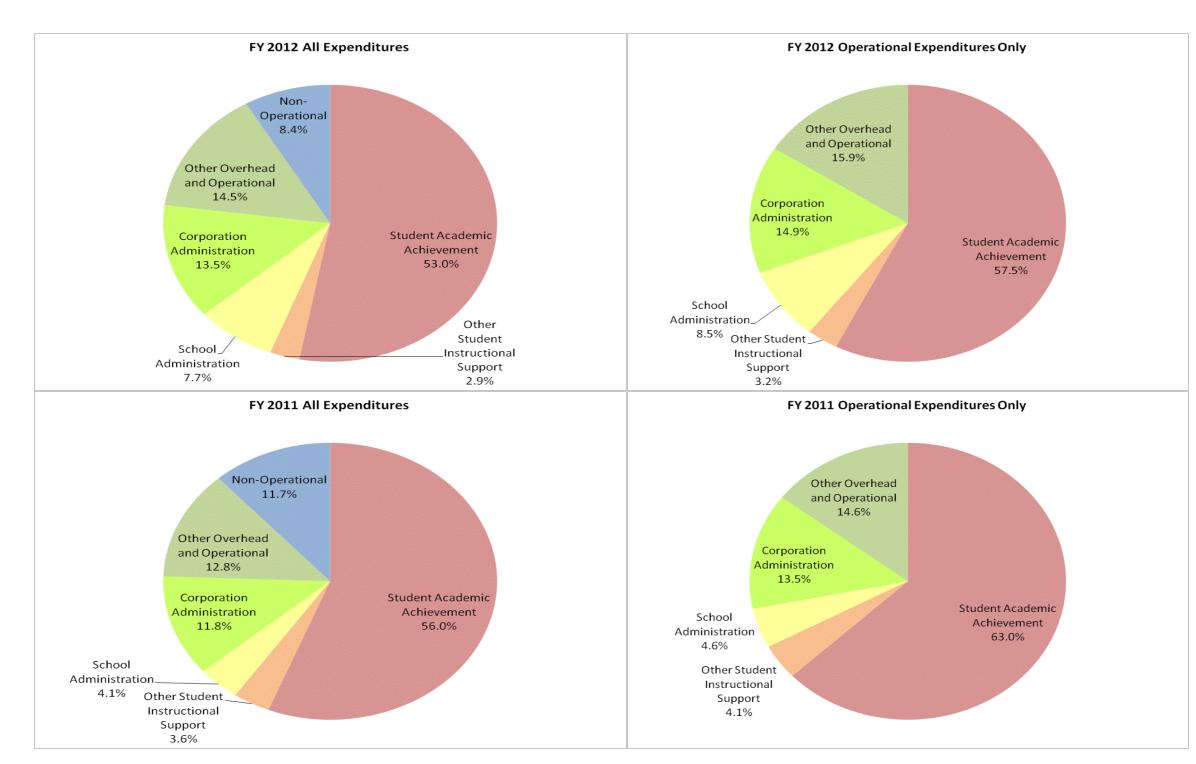

## School Corporation Expenditures by Expenditure Type Biannual Financial Report Data July 2011 - June 2012 Charter School of the Dunes (9310)

|           |                                | F           | Y06 % of Total |             | FY09 % of Total | FΥ          | 11 % of Total |             | FY12 % of Total |
|-----------|--------------------------------|-------------|----------------|-------------|-----------------|-------------|---------------|-------------|-----------------|
| es (9310) | Student Instructional Category | FY 2006     | Exp            | FY 2009     | Exp             | FY 2011     | Exp           | FY 2012     | Ехр             |
|           | Student Academic Achievement   | \$1,853,987 | 43.2%          | \$1,583,250 | 38.7%           | \$2,032,503 | 56.0%         | \$2,211,974 | 53.0%           |
|           | Student Instructional Support  | \$388,919   | 9.1%           | \$491,163   | 12.0%           | \$279,329   | 7.7%          | \$443,237   | 10.6%           |
|           | Overhead and Operational       | \$1,208,038 | 28.1%          | \$1,050,489 | 25.7%           | \$891,711   | 24.6%         | \$1,169,025 | 28.0%           |
|           | Nonoperational                 | \$842,390   | 19.6%          | \$965,974   | 23.6%           | \$422,908   | 11.7%         | \$351,451   | 8.4%            |
|           | Grand Total                    | \$4,293,335 |                | \$4,090,876 |                 | \$3,626,451 |               | \$4,175,686 |                 |