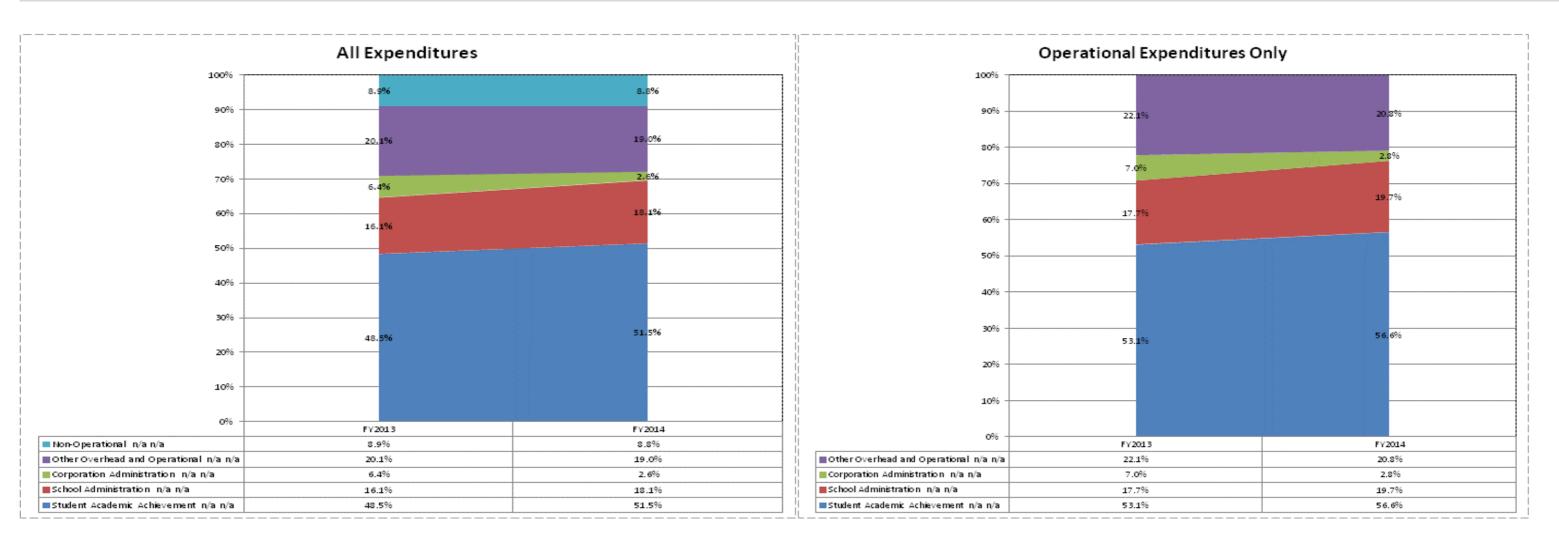

## School Corporation Expenditures by Expenditure Type Biannual Financial Report Data July 2013 - June 2014 Charter School USA Donnan (8825)

|                                  | F       | Y06 % of Total | FY      | Y09 % of Total |             | FY13 % of Total |             | FY14 % of Total |
|----------------------------------|---------|----------------|---------|----------------|-------------|-----------------|-------------|-----------------|
| Charter School USA Donnan (8825) | FY 2006 | Exp            | FY 2009 | Exp            | FY 2013     | Ехр             | FY 2014     | Exp             |
| Student Academic Achievement     | \$0     |                | \$0     |                | \$2,709,719 | 48.5%           | \$2,680,572 | 51.5%           |
| Student Instructional Support    | \$0     |                | \$0     |                | \$902,344   | 16.1%           | \$941,730   | 18.1%           |
| Overhead and Operational         | \$0     |                | \$0     |                | \$1,476,447 | 26.4%           | \$1,120,176 | 21.5%           |
| Nonoperational                   | \$0     |                | \$0     |                | \$499,082   | 8.9%            | \$460,452   | 8.8%            |
| Grand Total                      | \$0     |                | \$0     |                | \$5,587,591 |                 | \$5,202,929 |                 |