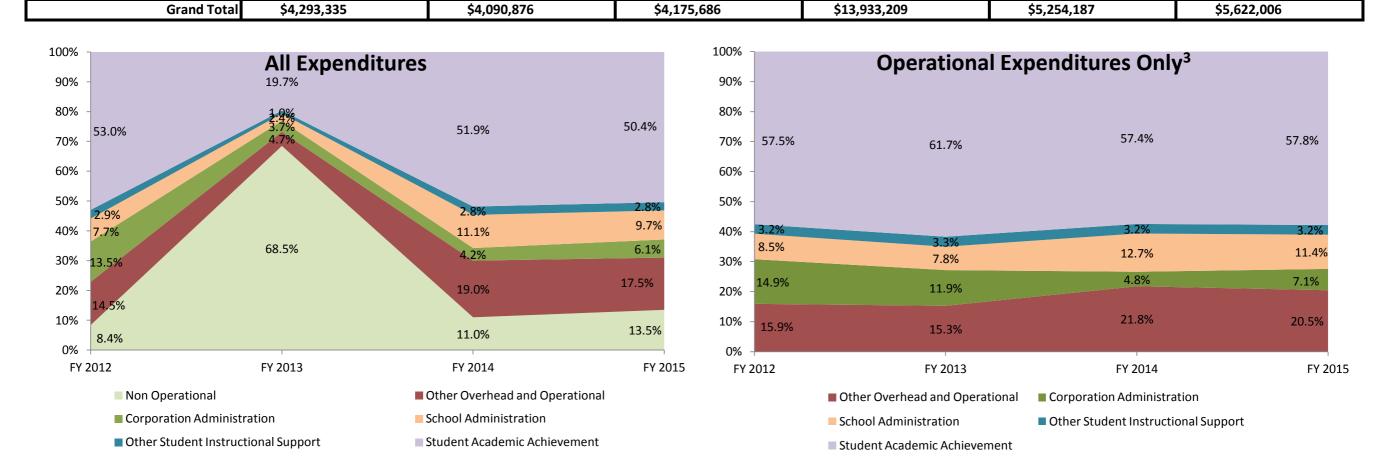

## School Corporation Expenditures by Account Biannual Financial Report Data Charter School of the Dunes (9310)

| Instructional Expenditures    |                      |            |                      |            |             |            |             |            |             |            |             |            |
|-------------------------------|----------------------|------------|----------------------|------------|-------------|------------|-------------|------------|-------------|------------|-------------|------------|
|                               | FY 2006 <sup>1</sup> |            | FY 2009 <sup>2</sup> |            | FY 2012     |            | FY 2013     |            | FY 2014     |            | FY 2015     |            |
|                               | Amount               | % of Total | Amount               | % of Total | Amount      | % of Total | Amount      | % of Total | Amount      | % of Total | Amount      | % of Total |
| Student Academic Achievement  | \$1,853,987          | 43.2%      | \$1,583,250          | 38.7%      | \$2,211,974 | 53.0%      | \$2,739,556 | 19.7%      | \$2,724,586 | 51.9%      | \$2,832,942 | 50.4%      |
| Student Instructional Support | \$388,919            | 9.1%       | \$491,163            | 12.0%      | \$443,237   | 10.6%      | \$479,711   | 3.4%       | \$731,190   | 13.9%      | \$703,424   | 12.5%      |
| Total                         | \$2,242,906          | 52.2%      | \$2,074,413          | 50.7%      | \$2,655,211 | 63.6%      | \$3,219,267 | 23.1%      | \$3,455,777 | 65.8%      | \$3,536,366 | 62.9%      |

| Non Instructional Expenditures |                      |            |                      |            |             |            |              |            |             |            |             |              |
|--------------------------------|----------------------|------------|----------------------|------------|-------------|------------|--------------|------------|-------------|------------|-------------|--------------|
|                                | FY 2006 <sup>1</sup> |            | FY 2009 <sup>2</sup> |            | FY 2012     |            | FY 2013      |            | FY 2014     |            | FY 2015     |              |
|                                | Amount               | % of Total | Amount               | % of Total | Amount      | % of Total | Amount       | % of Total | Amount      | % of Total | Amount      | % of Total   |
| Overhead and Operational       | \$1,208,038          | 28.1%      | \$1,050,489          | 25.7%      | \$1,169,025 | 28.0%      | \$1,172,839  | 8.4%       | \$1,221,189 | 23.2%      | \$1,326,861 | 23.6%        |
| Non Operational                | \$842,390            | 19.6%      | \$965,974            | 23.6%      | \$351,451   | 8.4%       | \$9,541,103  | 68.5%      | \$577,222   | 11.0%      | \$758,779   | 13.5%        |
| Not Categorized                | \$0                  | 0.0%       | \$0                  | 0.0%       | \$0         | 0.0%       | \$0          | 0.0%       | \$0         | 0.0%       | \$0         | 0.0%         |
| Total                          | \$2,050,428          | 47.8%      | \$2,016,463          | 49.3%      | \$1,520,476 | 36.4%      | \$10,713,942 | 76.9%      | \$1,798,411 | 34.2%      | \$2,085,640 | 37.1%        |
| Total                          | •                    |            | •                    |            | •           |            | •            |            | \$1,798,411 |            | \$2,085,    | , <b>640</b> |

Note 3: Operational expenditures exclude: Non Operational expenditure type, Property object codes, and Adult/Continuing Education accounts.