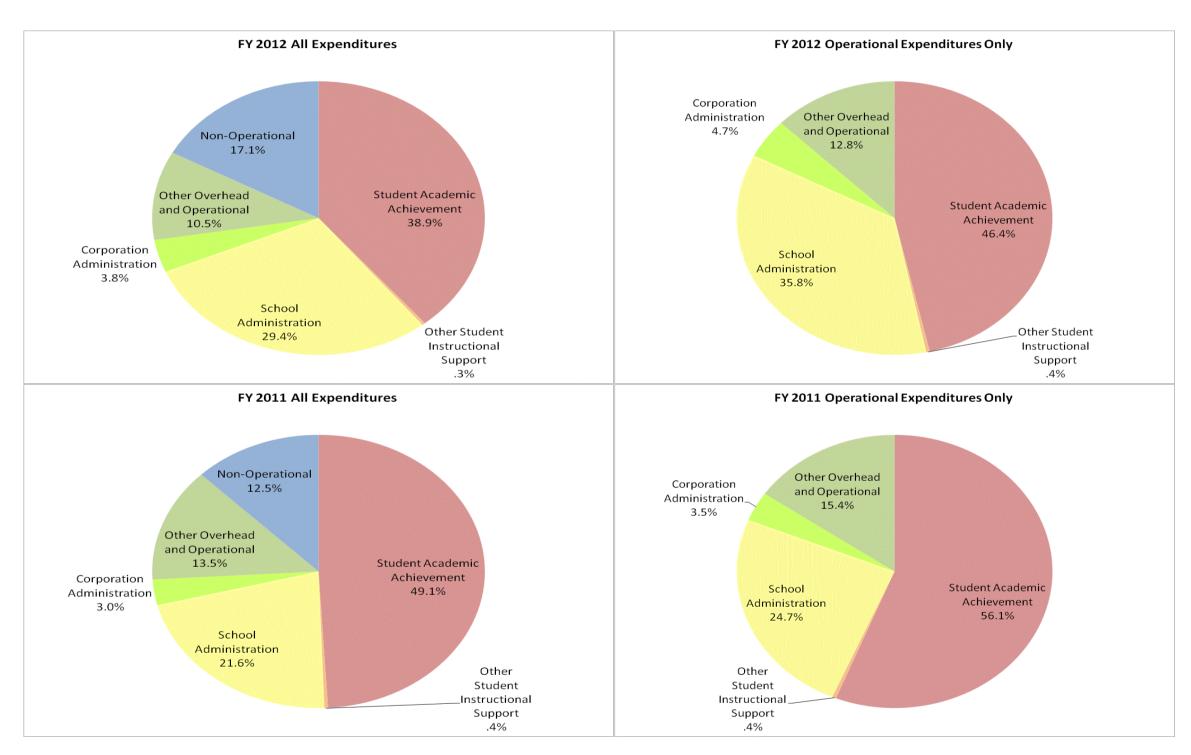

## Charles A Tindley Accelerated Schl (9445)

|                                | FY06 % of Total |       | FY09 % of Total |       | FY11 % of Total |       | FY12 % of Total |       |
|--------------------------------|-----------------|-------|-----------------|-------|-----------------|-------|-----------------|-------|
| Student Instructional Category | FY 2006         | Exp   | FY 2009         | Exp   | FY 2011         | Exp   | FY 2012         | Exp   |
| Student Academic Achievement   | \$999,713       | 42.7% | \$1,755,097     | 44.4% | \$2,014,443     | 49.1% | \$2,293,863     | 38.9% |
| Student Instructional Support  | \$480,200       | 20.5% | \$530,270       | 13.4% | \$900,930       | 22.0% | \$1,747,924     | 29.7% |
| Overhead and Operational       | \$442,872       | 18.9% | \$600,277       | 15.2% | \$676,433       | 16.5% | \$844,078       | 14.3% |
| Nonoperational                 | \$417,981       | 17.9% | \$1,064,554     | 26.9% | \$511,936       | 12.5% | \$1,005,526     | 17.1% |
| Grand Total                    | \$2,340,765     |       | \$3,950,197     |       | \$4,103,743     |       | \$5,891,392     |       |

## School Corporation Expenditures by Expenditure Type Biannual Financial Report Data July 2011 - June 2012 Charles A Tindley Accelerated Schl (9445)

| Student Instructional Category      | Account                                                                                                        | FY 2006              | FY 2009                 | FY 2011                | FY 2012                | Increase from FY 2006 | Increase from<br>FY 2009 | Increase from previous year |
|-------------------------------------|----------------------------------------------------------------------------------------------------------------|----------------------|-------------------------|------------------------|------------------------|-----------------------|--------------------------|-----------------------------|
| Student Academic Achievement        |                                                                                                                |                      |                         |                        |                        |                       |                          |                             |
|                                     | 11200 Regular Programs; Middle/Junior High                                                                     | \$277,349            | \$833,896               | \$983,974              | \$995,071              | 259%                  | 19%                      | 1%                          |
|                                     | 11300 Regular Programs; High School                                                                            | \$494,801            | \$807,794               | \$840,175              | \$947,398              | 91%                   | 17%                      | 13%                         |
|                                     | 12610 Learning Disability                                                                                      | \$0                  | \$53,257                | \$143,542              | \$122,910              |                       | 131%                     | -14%                        |
|                                     | 14200 Summer School Programs; Middle/Junior High School                                                        | \$0                  | \$0                     | \$0                    | \$21,601               |                       |                          |                             |
|                                     | 17900 Payments to Other Governmental Units Within State; Other                                                 | \$24,629             | \$0                     | \$0                    | \$0                    | -100%                 |                          |                             |
|                                     | 22120 Improvement of Instruction; Instruction and Curriculum Development                                       | \$6,500              | \$18,356                | \$1,269                | \$0                    | -100%                 | -100%                    | -100%                       |
|                                     | 22130 Improvement of Instruction; Instructional Staff Training                                                 | \$30,981             | \$3,218                 | \$10,546               | \$119,322              | 285%                  | > 500%                   | > 500%                      |
|                                     | 22360 Instruction, Related Technology; Network Support 26497 2007 Account Code - Teachers Retirement Fund      | \$37,115<br>\$35,791 | \$38,576<br><b>\$</b> 0 | \$34,937<br><b>\$0</b> | \$87,561<br><b>\$0</b> | 136%                  | 127%                     | 151%                        |
| Student Academic Achievement Total  | 20497 2007 Account Code - Teachers Retirement Fund                                                             | \$907,165            | \$1,755,097             | \$2,014,443            | \$2,293,863            | 153%                  | 31%                      | 14%                         |
| Student Instructional Support       |                                                                                                                |                      |                         |                        |                        |                       |                          |                             |
| Student instructional Support       | 21220 Guidance Services; Counseling Services                                                                   | \$61,750             | \$9,335                 | \$14,570               | \$17,620               | -71%                  | 89%                      | 21%                         |
|                                     | 24100 Office of The Principal                                                                                  | \$156,047            | \$520,935               | \$886,360              | \$1,730,304            | > 500%                | 232%                     | 95%                         |
|                                     | 24900 Other Support Services, School Administration                                                            | \$212,624            | \$0                     | \$0                    | \$0                    | -100%                 | 20270                    | 3070                        |
| Student Instructional Support Total | ,                                                                                                              | \$430,421            | \$530,270               | \$900,930              | \$1,747,924            | 306%                  | 230%                     | 94%                         |
| Overhead and Operational            |                                                                                                                |                      |                         |                        |                        |                       |                          |                             |
| Overneda dila Operational           | 23150 Board of Education; Legal Services                                                                       | \$5,178              | \$9,890                 | \$0                    | \$14,524               | 180%                  | 47%                      |                             |
|                                     | 23220 Executive Administration; Community Relations                                                            | \$28,856             | \$2,286                 | \$23,053               | \$88,214               | 206%                  | > 500%                   | 283%                        |
|                                     | 25150 Fiscal Services; Payroll Services                                                                        | \$2,924              | \$5,440                 | \$6,295                | \$8,139                | 178%                  | 50%                      | 29%                         |
|                                     | 25160 Fiscal Services; Financial Accounting                                                                    | \$29,738             | \$73,700                | \$58,400               | \$89,505               | 201%                  | 21%                      | 53%                         |
|                                     | 25191 Other Fiscal Services; Refund of Revenue                                                                 | \$5,528              | \$6,936                 | \$26,256               | \$6,758                | 22%                   | -3%                      | -74%                        |
|                                     | 25195 Other Fiscal Services; Bank Account Service Charge                                                       | \$670                | \$14,999                | \$1,231                | \$3,440                | 414%                  | -77%                     | 179%                        |
|                                     | 25720 Personnel Services; Recruitment and Placement                                                            | \$2,073              | \$5,379                 | \$9,219                | \$15,418               | > 500%                | 187%                     | 67%                         |
|                                     | 26200 Operation and Maintenance of Plant Services; Maintenance of Buildings                                    | \$185,484            | \$254,995               | \$326,402              | \$334,495              | 80%                   | 31%                      | 2%                          |
|                                     | 26300 Operation and Maintenance of Plant Services; Maintenance of Grounds                                      | \$14,626             | \$6,814                 | \$12,575               | \$5,275                | -64%                  | -23%                     | -58%                        |
|                                     | 26400 Operation and Maintenance of Plant Services; Maintenance of Equipment                                    | \$11,582             | \$4,894                 | \$85                   | \$671                  | -94%                  | -86%                     | > 500%                      |
|                                     | 26499 2007 Account Code - Other                                                                                | \$5,574              | \$0                     | \$0                    | \$0                    | 40.00                 |                          | 400/                        |
|                                     | 26600 Operation and Maintenance of Plant Services; Security Services                                           | \$17,294             | \$29,253                | \$36,409               | \$40,600               | 135%                  | 39%                      | 12%                         |
|                                     | 26700 Operation and Maintenance of Plant Services; Insurance                                                   | \$41,885             | \$40,285                | \$36,517               | \$56,154               | 34%                   | 39%                      | 54%                         |
|                                     | 27700 Student Transportation; Contracted Transportation Services                                               | \$10,560             | \$25,047                | \$13,624               | \$13,882               | 31%                   | -45%                     | 2%                          |
|                                     | 31200 Food Services Operations; Food Preparation and Dispensing 31400 Food Services Operations; Food Purchases | \$0<br>\$79,509      | \$0<br>\$112,990        | \$1,852<br>\$107,925   | \$3,044<br>\$131,793   | 66%                   | 17%                      | 64%<br>22%                  |
|                                     | 31900 Other Food Services                                                                                      | \$79,509<br>\$1,390  | \$112,990<br>\$7,370    | \$16,589               | \$32,166               | > 500%                | 336%                     | 94%                         |
| Overhead and Operational Total      | 31300 Other Food Services                                                                                      | \$442,872            | \$600,277               | \$676,433              | \$844,078              | 91%                   | 41%                      | 25%                         |
|                                     |                                                                                                                | Ψ-1-2,012            | <b>4000,211</b>         | ψοι ο, 400             | ψο-1-1,07-0            | 3170                  | 4170                     | 2070                        |
| Nonoperational                      | 33400 Athletic Coaches                                                                                         | \$200                | \$0                     | <b>\$0</b>             | \$0                    | -100%                 |                          |                             |
|                                     | 33990 Other Community Services; Other                                                                          | \$15,984             | \$51,186                | \$144,260              | \$124,4 <b>7</b> 5     | > 500%                | 143%                     | -14%                        |
|                                     | 45100 Building Acquisition, Construction and Improvements                                                      | \$30,952             | \$0                     | \$36,735               | \$135,055              | 336%                  | . 40 /0                  | 268%                        |
|                                     | 45500 Facilities Acquisition and Construction; Rent of Buildings, Facilities, and Equipment                    | \$9,913              | \$39,314                | \$49,992               | \$76,513               | > 500%                | 95%                      | 53%                         |
|                                     | 46000 Facilities Acquisition and Construction; Purchase of Moveable Equipment                                  | \$137,951            | \$103,105               | \$88,166               | \$476,088              | 245%                  | 362%                     | 440%                        |
|                                     | 51100 Debt Services; Principal on Debt; Bonds                                                                  | \$23,798             | \$254,919               | \$119,331              | \$119,331              | 401%                  | -53%                     | 0%                          |
|                                     | 51500 Debt Services; Principal on Debt; Bond Anticipation Notes                                                | \$0                  | \$321,668               | \$0                    | \$0                    |                       | -100%                    |                             |
|                                     | 52100 Debt Services; Interest on Debt; Bonds                                                                   | \$26,847             | \$92,095                | <b>\$0</b>             | \$0                    | -100%                 | -100%                    |                             |
|                                     | 52200 Debt Services; Interest on Debt; Temporary Loans                                                         | \$172,336            | \$102,886               | \$68,452               | \$64,932               | -62%                  | -37%                     | -5%                         |
|                                     | 54200 Common School Fund; Principal                                                                            | \$0                  | \$57,949                | \$0                    | \$0                    |                       | -100%                    |                             |
|                                     | 54250 Common School Fund; Interest 60700 Nonprogramed Charges; Scholarships                                    | \$0<br>\$0           | \$41,432<br>\$0         | \$0<br>\$5,000         | \$0<br>\$9,131         |                       | -100%                    | 83%                         |
| Nonoperational Total                | 60700 Nonprogramed Charges, Scholarships                                                                       | \$417,981            | \$1,064,554             | \$5,000<br>\$511,936   | \$1,005,526            | 141%                  | -6%                      | 96%                         |
| Prorated By Fund                    |                                                                                                                |                      |                         |                        |                        |                       |                          |                             |
| Toracea by Fund                     | 26491 2007 Account Code - PERF                                                                                 | \$12,186             | \$0                     | \$0                    | \$0                    |                       |                          |                             |
|                                     | 26492 2007 Account Code - Social Security                                                                      | \$66,886             | \$0                     | \$0                    | \$0                    |                       |                          |                             |
|                                     | 26494 2007 Account Code - Group Insurance                                                                      | \$56,793             | \$0                     | \$0                    | \$0                    |                       |                          |                             |
|                                     | 26496 2007 Account Code - Unemployment Compensation                                                            | \$6,460              | \$0                     | \$0                    | \$0                    |                       |                          |                             |
| Prorated By Fund Total              |                                                                                                                | \$142,326            | \$0                     | \$0                    | \$0                    |                       |                          |                             |
|                                     |                                                                                                                |                      |                         | -                      |                        |                       |                          |                             |