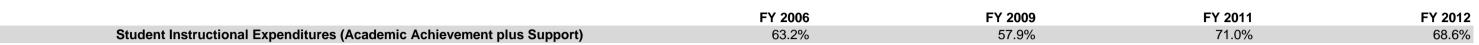

## Charles A Tindley Accelerated Schl (9445)

|                                | FY06 % of Total |       | FY09 % of Total |       | FY11 % of Total |       | FY12 % of Total |       |
|--------------------------------|-----------------|-------|-----------------|-------|-----------------|-------|-----------------|-------|
| Student Instructional Category | FY 2006         | Exp   | FY 2009         | Exp   | FY 2011         | Exp   | FY 2012         | Exp   |
| Student Academic Achievement   | \$999,713       | 42.7% | \$1,755,097     | 44.4% | \$2,014,443     | 49.1% | \$2,293,863     | 38.9% |
| Student Instructional Support  | \$480,200       | 20.5% | \$530,270       | 13.4% | \$900,930       | 22.0% | \$1,747,924     | 29.7% |
| Overhead and Operational       | \$442,872       | 18.9% | \$600,277       | 15.2% | \$676,433       | 16.5% | \$844,078       | 14.3% |
| Nonoperational                 | \$417,981       | 17.9% | \$1,064,554     | 26.9% | \$511,936       | 12.5% | \$1,005,526     | 17.1% |
| Grand Total                    | \$2,340,765     |       | \$3,950,197     |       | \$4,103,743     |       | \$5,891,392     |       |