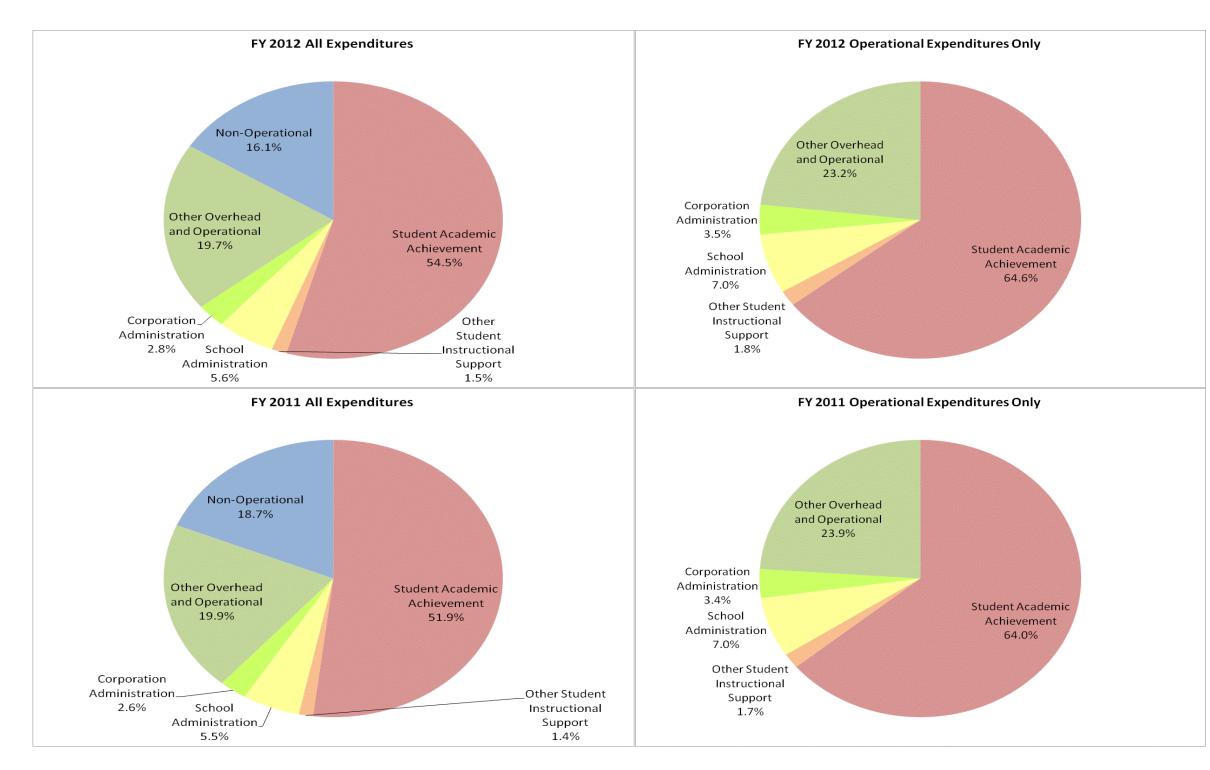

## School Corporation Expenditures by Expenditure Type Biannual Financial Report Data July 2011 - June 2012 Centerville-Abington Com Schs (8360)

|                                | F            | Y06 % of Total |              | FY09 % of Total | F            | FY11 % of Total |              | FY12 % of Total |
|--------------------------------|--------------|----------------|--------------|-----------------|--------------|-----------------|--------------|-----------------|
| Student Instructional Category | FY 2006      | Ехр            | FY 2009      | Ехр             | FY 2011      | Ехр             | FY 2012      | Ехр             |
| Student Academic Achievement   | \$8,294,836  | 51.0%          | \$8,143,440  | 53.7%           | \$8,105,614  | 51.9%           | \$8,637,810  | 54.5%           |
| Student Instructional Support  | \$790,260    | 4.9%           | \$969,682    | 6.4%            | \$1,070,599  | 6.9%            | \$1,112,564  | 7.0%            |
| Overhead and Operational       | \$3,978,525  | 24.5%          | \$3,488,636  | 23.0%           | \$3,513,370  | 22.5%           | \$3,561,956  | 22.5%           |
| Nonoperational                 | \$3,203,427  | 19.7%          | \$2,557,808  | 16.9%           | \$2,923,545  | 18.7%           | \$2,545,283  | 16.1%           |
| Grand Total                    | \$16,267,048 |                | \$15,159,566 |                 | \$15,613,128 |                 | \$15,857,613 |                 |