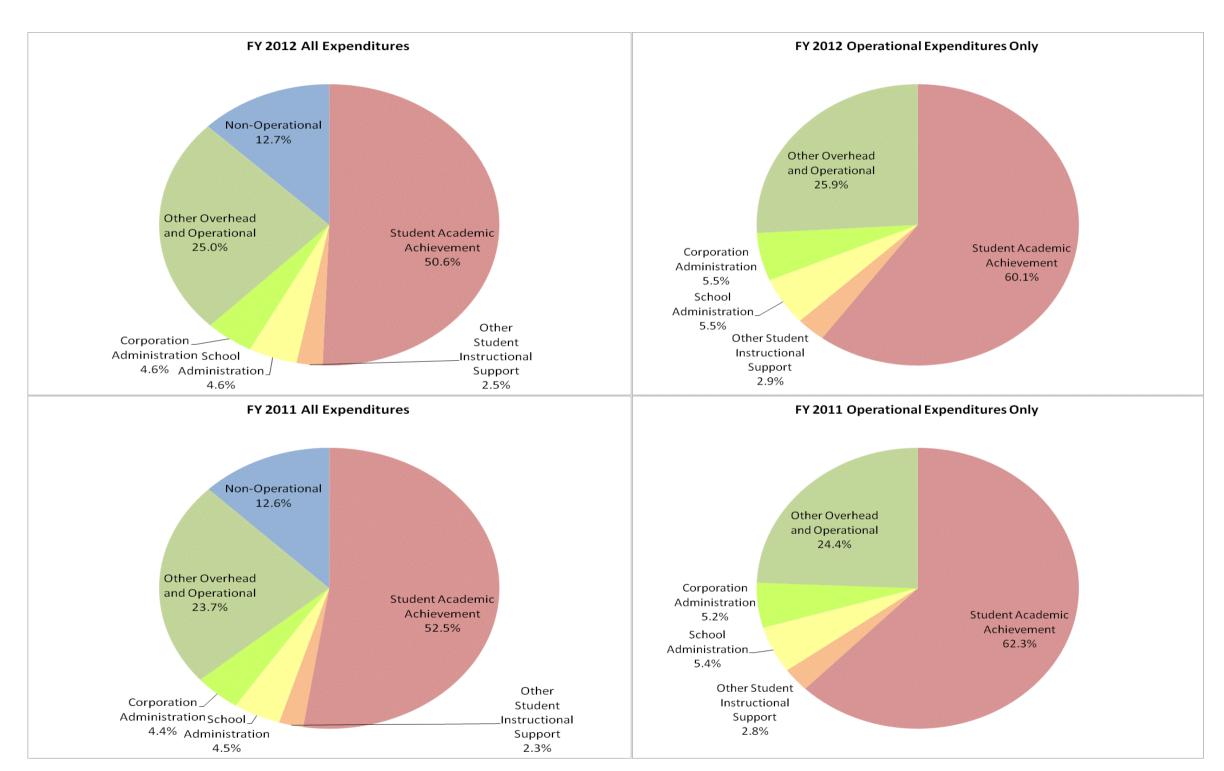

## School Corporation Expenditures by Expenditure Type Biannual Financial Report Data July 2011 - June 2012 Caston School Corporation (2650)

## **Caston School Corporation (2650)**