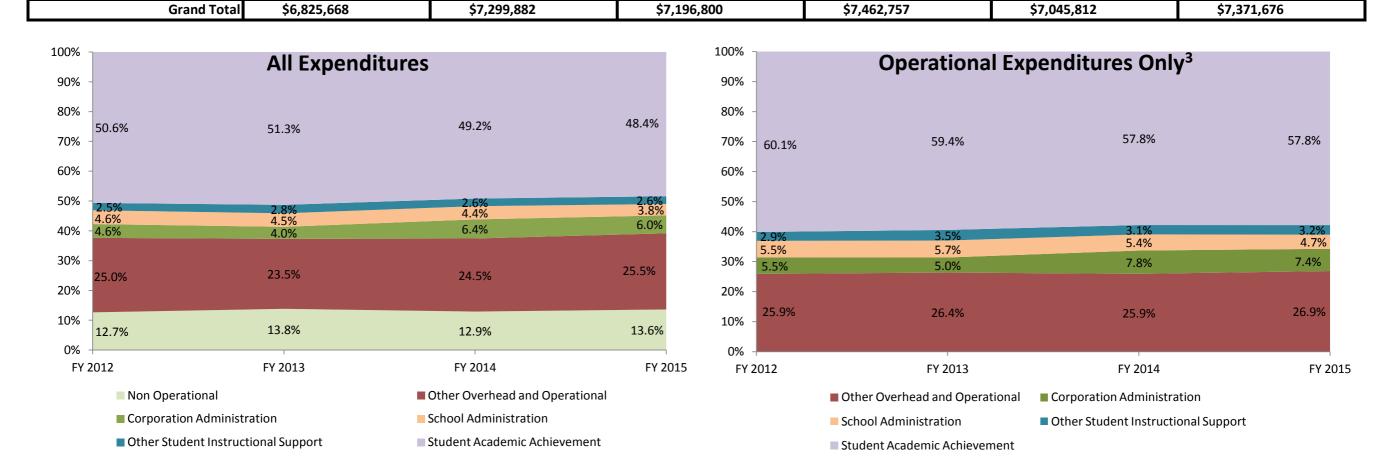

| Instructional Expenditures    |                      |            |                      |            |             |            |             |            |             |            |             |            |
|-------------------------------|----------------------|------------|----------------------|------------|-------------|------------|-------------|------------|-------------|------------|-------------|------------|
|                               | FY 2006 <sup>1</sup> |            | FY 2009 <sup>2</sup> |            | FY 2012     |            | FY 2013     |            | FY 2014     |            | FY 2015     |            |
|                               | Amount               | % of Total | Amount               | % of Total | Amount      | % of Total | Amount      | % of Total | Amount      | % of Total | Amount      | % of Total |
| Student Academic Achievement  | \$3,447,101          | 50.5%      | \$3,708,688          | 50.8%      | \$3,643,288 | 50.6%      | \$3,827,470 | 51.3%      | \$3,463,961 | 49.2%      | \$3,567,941 | 48.4%      |
| Student Instructional Support | \$454,312            | 6.7%       | \$587,228            | 8.0%       | \$511,420   | 7.1%       | \$550,158   | 7.4%       | \$493,470   | 7.0%       | \$473,020   | 6.4%       |
| Total                         | \$3,901,412          | 57.2%      | \$4,295,916          | 58.8%      | \$4,154,709 | 57.7%      | \$4,377,628 | 58.7%      | \$3,957,431 | 56.2%      | \$4,040,961 | 54.8%      |

| Non Instructional Expenditures |                                        |       |                      |            |                   |       |                   |       |                   |       |             |            |
|--------------------------------|----------------------------------------|-------|----------------------|------------|-------------------|-------|-------------------|-------|-------------------|-------|-------------|------------|
|                                | FY 2006 <sup>1</sup> Amount % of Total |       | FY 2009 <sup>2</sup> |            | FY 2012           |       | FY 2013           |       | FY 2014           |       | FY 2015     |            |
|                                |                                        |       | Amount               | % of Total | Amount % of Total |       | Amount % of Total |       | Amount % of Total |       | Amount      | % of Total |
| Overhead and Operational       | \$1,770,643                            | 25.9% | \$2,160,015          | 29.6%      | \$2,131,397       | 29.6% | \$2,052,322       | 27.5% | \$2,178,362       | 30.9% | \$2,325,995 | 31.6%      |
| Non Operational                | \$1,153,613                            | 16.9% | \$843,950            | 11.6%      | \$910,695         | 12.7% | \$1,032,808       | 13.8% | \$910,020         | 12.9% | \$1,004,719 | 13.6%      |
| Not Categorized                | \$0                                    | 0.0%  | \$0                  | 0.0%       | \$0               | 0.0%  | \$0               | 0.0%  | \$0               | 0.0%  | \$0         | 0.0%       |
| Total                          | \$2,924,256                            | 42.8% | \$3,003,966          | 41.2%      | \$3,042,092       | 42.3% | \$3,085,129       | 41.3% | \$3,088,382       | 43.8% | \$3,330,715 | 45.2%      |
|                                |                                        |       |                      |            |                   | -     |                   | -     |                   | -     |             |            |

Note 1: FY 2006 is included per IC 20-42.5-3-5. The Prorated by Fund accounts are included in the appropriate expenditure category.

Note 2: FY 2009 is included because it is the first year that the State Board of Accounts used the Accounting and Financial Regulatory Reporting Manual that is currently in place.