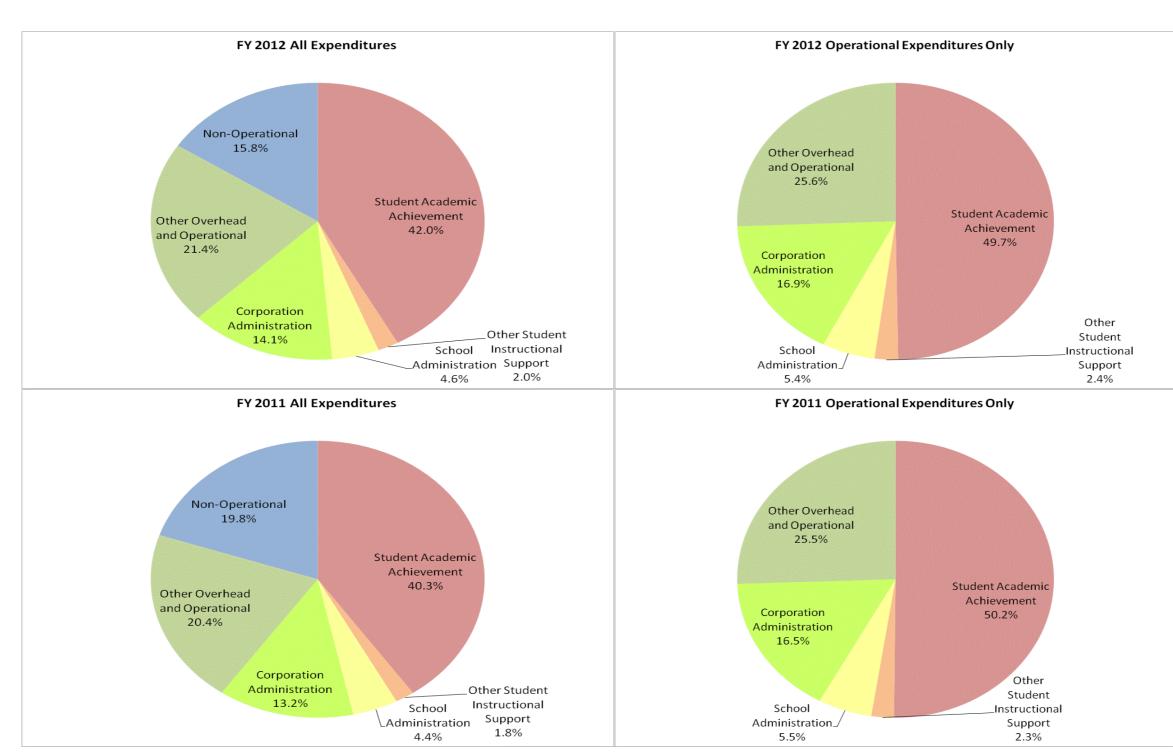

|                                | FY06 % of Total |       | I            | FY09 % of Total |             | FY11 % of Total |             | FY12 % of Total |  |
|--------------------------------|-----------------|-------|--------------|-----------------|-------------|-----------------|-------------|-----------------|--|
| Student Instructional Category | FY 2006         | Exp   | FY 2009      | Exp             | FY 2011     | Exp             | FY 2012     | Ехр             |  |
| Student Academic Achievement   | \$4,872,294     | 55.5% | \$4,407,650  | 38.4%           | \$3,995,544 | 40.3%           | \$3,921,656 | 42.0%           |  |
| Student Instructional Support  | \$2,062,150     | 23.5% | \$616,786    | 5.4%            | \$619,104   | 6.2%            | \$612,483   | 6.6%            |  |
| Overhead and Operational       | \$1,637,239     | 18.7% | \$3,273,371  | 28.5%           | \$3,329,433 | 33.6%           | \$3,319,558 | 35.6%           |  |
| Nonoperational                 | \$205,946       | 2.3%  | \$3,174,264  | 27.7%           | \$1,966,117 | 19.8%           | \$1,475,182 | 15.8%           |  |
| Grand Total                    | \$8,777,629     |       | \$11,472,071 |                 | \$9,910,199 |                 | \$9,328,879 |                 |  |

**FY 20** 79.0

Student Instructional Expenditures (Academic Achievement plus Support)

| 2006 | FY 2009 | FY 2011 | FY 2012 |
|------|---------|---------|---------|
| 9.0% | 43.8%   | 46.6%   | 48.6%   |