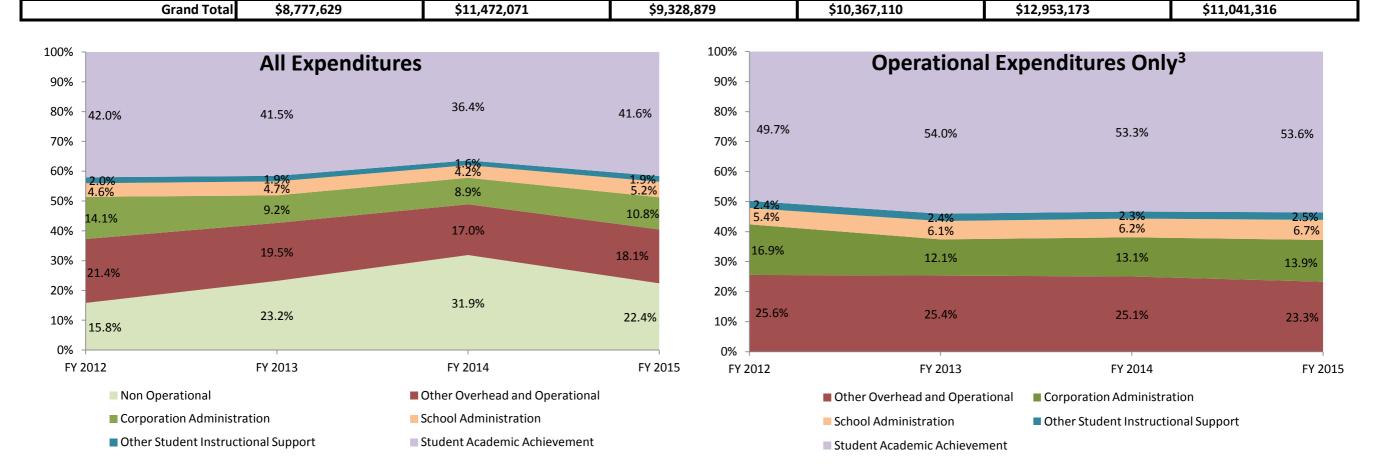

## School Corporation Expenditures by Account Biannual Financial Report Data Carroll Consolidated Sch Corp (750)

| Instructional Expenditures    |                      |            |                      |            |             |            |             |            |             |            |             |            |
|-------------------------------|----------------------|------------|----------------------|------------|-------------|------------|-------------|------------|-------------|------------|-------------|------------|
|                               | FY 2006 <sup>1</sup> |            | FY 2009 <sup>2</sup> |            | FY 2012     |            | FY 2013     |            | FY 2014     |            | FY 2015     |            |
|                               | Amount               | % of Total | Amount               | % of Total | Amount      | % of Total | Amount      | % of Total | Amount      | % of Total | Amount      | % of Total |
| Student Academic Achievement  | \$4,872,294          | 55.5%      | \$4,407,650          | 38.4%      | \$3,921,656 | 42.0%      | \$4,307,509 | 41.5%      | \$4,711,819 | 36.4%      | \$4,595,768 | 41.6%      |
| Student Instructional Support | \$2,062,150          | 23.5%      | \$616,786            | 5.4%       | \$612,483   | 6.6%       | \$679,060   | 6.6%       | \$755,846   | 5.8%       | \$787,043   | 7.1%       |
| Total                         | \$6,934,444          | 79.0%      | \$5,024,436          | 43.8%      | \$4,534,139 | 48.6%      | \$4,986,569 | 48.1%      | \$5,467,665 | 42.2%      | \$5,382,811 | 48.8%      |

|                      | Non Instructional Expenditures  |                                                                                                                           |                                                                                                                                                                                              |                                                                                                                                                                                                                                                          |                                                                                                                                                                                                                                                                                                                            |                                                                                                                                                                                                                                                                                                                                                                                         |                                                                                                                                                                                                                                                                                                                                                                                                                                                                                 |                                                                                                                                                                                                                                                                                                                                                                                                                                                                                                                        |                                                                                                                                                                                                                                                                                                                                                                                                                                                                                                                                                                                                                                                                                                                                                                                                                                                                                                                                                                                                                                                                                                                                                                                                                                                                                                                                                                       |                                                                                                                                                                                                                                                                                                                                                                                                                                                                                                                                                                                                                                                                                                                                                                                                                                                                                                                                                                                                                                                                                                                                                                                                                                                                                                                                                                       |                                                                                                                                                                                                                                                                                                                                                                                                                                                                                                                                                                                                                                                                                                                                                                                                                                                                                                                                                                                                                                                                                                                                                                                                                                                                                                                                                                       |  |
|----------------------|---------------------------------|---------------------------------------------------------------------------------------------------------------------------|----------------------------------------------------------------------------------------------------------------------------------------------------------------------------------------------|----------------------------------------------------------------------------------------------------------------------------------------------------------------------------------------------------------------------------------------------------------|----------------------------------------------------------------------------------------------------------------------------------------------------------------------------------------------------------------------------------------------------------------------------------------------------------------------------|-----------------------------------------------------------------------------------------------------------------------------------------------------------------------------------------------------------------------------------------------------------------------------------------------------------------------------------------------------------------------------------------|---------------------------------------------------------------------------------------------------------------------------------------------------------------------------------------------------------------------------------------------------------------------------------------------------------------------------------------------------------------------------------------------------------------------------------------------------------------------------------|------------------------------------------------------------------------------------------------------------------------------------------------------------------------------------------------------------------------------------------------------------------------------------------------------------------------------------------------------------------------------------------------------------------------------------------------------------------------------------------------------------------------|-----------------------------------------------------------------------------------------------------------------------------------------------------------------------------------------------------------------------------------------------------------------------------------------------------------------------------------------------------------------------------------------------------------------------------------------------------------------------------------------------------------------------------------------------------------------------------------------------------------------------------------------------------------------------------------------------------------------------------------------------------------------------------------------------------------------------------------------------------------------------------------------------------------------------------------------------------------------------------------------------------------------------------------------------------------------------------------------------------------------------------------------------------------------------------------------------------------------------------------------------------------------------------------------------------------------------------------------------------------------------|-----------------------------------------------------------------------------------------------------------------------------------------------------------------------------------------------------------------------------------------------------------------------------------------------------------------------------------------------------------------------------------------------------------------------------------------------------------------------------------------------------------------------------------------------------------------------------------------------------------------------------------------------------------------------------------------------------------------------------------------------------------------------------------------------------------------------------------------------------------------------------------------------------------------------------------------------------------------------------------------------------------------------------------------------------------------------------------------------------------------------------------------------------------------------------------------------------------------------------------------------------------------------------------------------------------------------------------------------------------------------|-----------------------------------------------------------------------------------------------------------------------------------------------------------------------------------------------------------------------------------------------------------------------------------------------------------------------------------------------------------------------------------------------------------------------------------------------------------------------------------------------------------------------------------------------------------------------------------------------------------------------------------------------------------------------------------------------------------------------------------------------------------------------------------------------------------------------------------------------------------------------------------------------------------------------------------------------------------------------------------------------------------------------------------------------------------------------------------------------------------------------------------------------------------------------------------------------------------------------------------------------------------------------------------------------------------------------------------------------------------------------|--|
| FY 2006 <sup>1</sup> |                                 | FY 2009 <sup>2</sup>                                                                                                      |                                                                                                                                                                                              | FY 2012                                                                                                                                                                                                                                                  |                                                                                                                                                                                                                                                                                                                            | FY 2013                                                                                                                                                                                                                                                                                                                                                                                 |                                                                                                                                                                                                                                                                                                                                                                                                                                                                                 | FY 2014                                                                                                                                                                                                                                                                                                                                                                                                                                                                                                                |                                                                                                                                                                                                                                                                                                                                                                                                                                                                                                                                                                                                                                                                                                                                                                                                                                                                                                                                                                                                                                                                                                                                                                                                                                                                                                                                                                       | FY 2015                                                                                                                                                                                                                                                                                                                                                                                                                                                                                                                                                                                                                                                                                                                                                                                                                                                                                                                                                                                                                                                                                                                                                                                                                                                                                                                                                               |                                                                                                                                                                                                                                                                                                                                                                                                                                                                                                                                                                                                                                                                                                                                                                                                                                                                                                                                                                                                                                                                                                                                                                                                                                                                                                                                                                       |  |
| Amount               | % of Total                      | Amount                                                                                                                    | % of Total                                                                                                                                                                                   | Amount                                                                                                                                                                                                                                                   | % of Total                                                                                                                                                                                                                                                                                                                 | Amount                                                                                                                                                                                                                                                                                                                                                                                  | % of Total                                                                                                                                                                                                                                                                                                                                                                                                                                                                      | Amount                                                                                                                                                                                                                                                                                                                                                                                                                                                                                                                 | % of Total                                                                                                                                                                                                                                                                                                                                                                                                                                                                                                                                                                                                                                                                                                                                                                                                                                                                                                                                                                                                                                                                                                                                                                                                                                                                                                                                                            | Amount                                                                                                                                                                                                                                                                                                                                                                                                                                                                                                                                                                                                                                                                                                                                                                                                                                                                                                                                                                                                                                                                                                                                                                                                                                                                                                                                                                | % of Total                                                                                                                                                                                                                                                                                                                                                                                                                                                                                                                                                                                                                                                                                                                                                                                                                                                                                                                                                                                                                                                                                                                                                                                                                                                                                                                                                            |  |
| \$1,637,239          | 18.7%                           | \$3,273,371                                                                                                               | 28.5%                                                                                                                                                                                        | \$3,319,558                                                                                                                                                                                                                                              | 35.6%                                                                                                                                                                                                                                                                                                                      | \$2,975,356                                                                                                                                                                                                                                                                                                                                                                             | 28.7%                                                                                                                                                                                                                                                                                                                                                                                                                                                                           | \$3,357,262                                                                                                                                                                                                                                                                                                                                                                                                                                                                                                            | 25.9%                                                                                                                                                                                                                                                                                                                                                                                                                                                                                                                                                                                                                                                                                                                                                                                                                                                                                                                                                                                                                                                                                                                                                                                                                                                                                                                                                                 | \$3,186,681                                                                                                                                                                                                                                                                                                                                                                                                                                                                                                                                                                                                                                                                                                                                                                                                                                                                                                                                                                                                                                                                                                                                                                                                                                                                                                                                                           | 28.9%                                                                                                                                                                                                                                                                                                                                                                                                                                                                                                                                                                                                                                                                                                                                                                                                                                                                                                                                                                                                                                                                                                                                                                                                                                                                                                                                                                 |  |
| \$205,946            | 2.3%                            | \$3,174,264                                                                                                               | 27.7%                                                                                                                                                                                        | \$1,475,182                                                                                                                                                                                                                                              | 15.8%                                                                                                                                                                                                                                                                                                                      | \$2,405,186                                                                                                                                                                                                                                                                                                                                                                             | 23.2%                                                                                                                                                                                                                                                                                                                                                                                                                                                                           | \$4,128,245                                                                                                                                                                                                                                                                                                                                                                                                                                                                                                            | 31.9%                                                                                                                                                                                                                                                                                                                                                                                                                                                                                                                                                                                                                                                                                                                                                                                                                                                                                                                                                                                                                                                                                                                                                                                                                                                                                                                                                                 | \$2,471,825                                                                                                                                                                                                                                                                                                                                                                                                                                                                                                                                                                                                                                                                                                                                                                                                                                                                                                                                                                                                                                                                                                                                                                                                                                                                                                                                                           | 22.4%                                                                                                                                                                                                                                                                                                                                                                                                                                                                                                                                                                                                                                                                                                                                                                                                                                                                                                                                                                                                                                                                                                                                                                                                                                                                                                                                                                 |  |
| \$0                  | 0.0%                            | \$0                                                                                                                       | 0.0%                                                                                                                                                                                         | \$0                                                                                                                                                                                                                                                      | 0.0%                                                                                                                                                                                                                                                                                                                       | \$0                                                                                                                                                                                                                                                                                                                                                                                     | 0.0%                                                                                                                                                                                                                                                                                                                                                                                                                                                                            | \$0                                                                                                                                                                                                                                                                                                                                                                                                                                                                                                                    | 0.0%                                                                                                                                                                                                                                                                                                                                                                                                                                                                                                                                                                                                                                                                                                                                                                                                                                                                                                                                                                                                                                                                                                                                                                                                                                                                                                                                                                  | \$0                                                                                                                                                                                                                                                                                                                                                                                                                                                                                                                                                                                                                                                                                                                                                                                                                                                                                                                                                                                                                                                                                                                                                                                                                                                                                                                                                                   | 0.0%                                                                                                                                                                                                                                                                                                                                                                                                                                                                                                                                                                                                                                                                                                                                                                                                                                                                                                                                                                                                                                                                                                                                                                                                                                                                                                                                                                  |  |
| \$1,843,184          | 21.0%                           | \$6,447,635                                                                                                               | 56.2%                                                                                                                                                                                        | \$4,794,740                                                                                                                                                                                                                                              | 51.4%                                                                                                                                                                                                                                                                                                                      | \$5,380,542                                                                                                                                                                                                                                                                                                                                                                             | 51.9%                                                                                                                                                                                                                                                                                                                                                                                                                                                                           | \$7,485,507                                                                                                                                                                                                                                                                                                                                                                                                                                                                                                            | 57.8%                                                                                                                                                                                                                                                                                                                                                                                                                                                                                                                                                                                                                                                                                                                                                                                                                                                                                                                                                                                                                                                                                                                                                                                                                                                                                                                                                                 | \$5,658,505                                                                                                                                                                                                                                                                                                                                                                                                                                                                                                                                                                                                                                                                                                                                                                                                                                                                                                                                                                                                                                                                                                                                                                                                                                                                                                                                                           | 51.2%                                                                                                                                                                                                                                                                                                                                                                                                                                                                                                                                                                                                                                                                                                                                                                                                                                                                                                                                                                                                                                                                                                                                                                                                                                                                                                                                                                 |  |
| •                    | \$1,637,239<br>\$205,946<br>\$0 | Amount         % of Total           \$1,637,239         18.7%           \$205,946         2.3%           \$0         0.0% | Amount         % of Total         Amount           \$1,637,239         18.7%         \$3,273,371           \$205,946         2.3%         \$3,174,264           \$0         0.0%         \$0 | Amount         % of Total         Amount         % of Total           \$1,637,239         18.7%         \$3,273,371         28.5%           \$205,946         2.3%         \$3,174,264         27.7%           \$0         0.0%         \$0         0.0% | Amount         % of Total         Amount         % of Total         Amount           \$1,637,239         18.7%         \$3,273,371         28.5%         \$3,319,558           \$205,946         2.3%         \$3,174,264         27.7%         \$1,475,182           \$0         0.0%         \$0         \$0         \$0 | Amount         % of Total         Amount         % of Total         Amount         % of Total           \$1,637,239         18.7%         \$3,273,371         28.5%         \$3,319,558         35.6%           \$205,946         2.3%         \$3,174,264         27.7%         \$1,475,182         15.8%           \$0         0.0%         \$0         0.0%         \$0         0.0% | Amount         % of Total         Amount         % of Total         Amount         % of Total         Amount         % of Total         Amount           \$1,637,239         18.7%         \$3,273,371         28.5%         \$3,319,558         35.6%         \$2,975,356           \$205,946         2.3%         \$3,174,264         27.7%         \$1,475,182         15.8%         \$2,405,186           \$0         0.0%         \$0         0.0%         \$0         \$0 | Amount         % of Total         Amount         % of Total         Amount         % of Total         Amount         % of Total           \$1,637,239         18.7%         \$3,273,371         28.5%         \$3,319,558         35.6%         \$2,975,356         28.7%           \$205,946         2.3%         \$3,174,264         27.7%         \$1,475,182         15.8%         \$2,405,186         23.2%           \$0         0.0%         \$0         0.0%         \$0         0.0%         \$0         0.0% | Amount         % of Total         Amount         % of Total | Amount         % of Total         Amount         % of Total | Amount         % of Total         Amount         % of Total |  |

Note 3: Operational expenditures exclude: Non Operational expenditure type, Property object codes, and Adult/Continuing Education accounts.