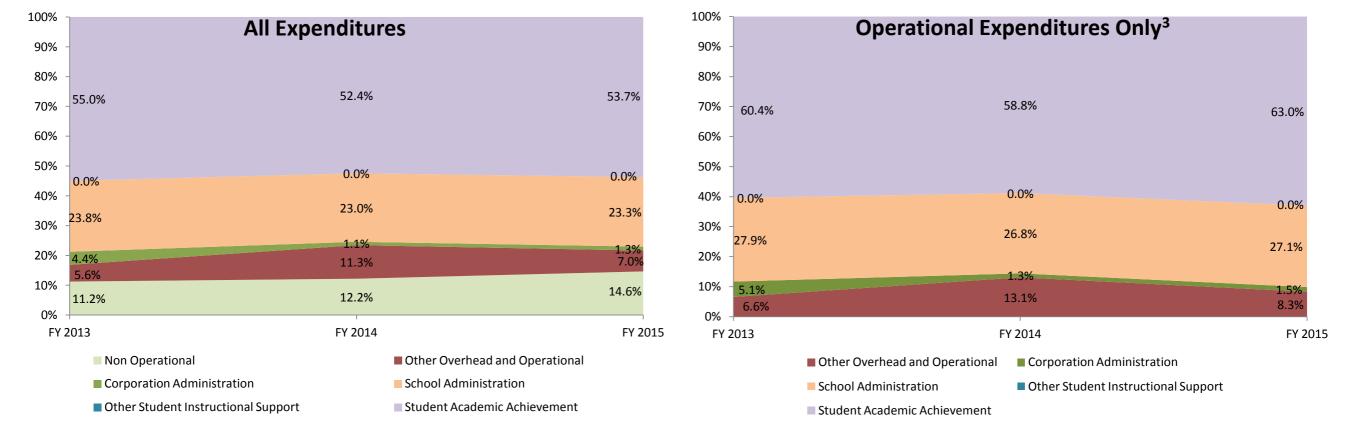

## School Corporation Expenditures by Account Biannual Financial Report Data Corpo Diago Maridian Corpora (0755)

Carpe Diem - Meridian Campus (9755)

| Instructional Expenditures    |                      |            |                      |            |         |            |             |            |             |            |             |            |
|-------------------------------|----------------------|------------|----------------------|------------|---------|------------|-------------|------------|-------------|------------|-------------|------------|
|                               | FY 2006 <sup>1</sup> |            | FY 2009 <sup>2</sup> |            | FY 2012 |            | FY 2013     |            | FY 2014     |            | FY 2015     |            |
|                               | Amount               | % of Total | Amount               | % of Total | Amount  | % of Total | Amount      | % of Total | Amount      | % of Total | Amount      | % of Total |
| Student Academic Achievement  | \$0                  | NA         | \$0                  | NA         | \$0     | NA         | \$840,143   | 55.0%      | \$964,734   | 52.4%      | \$1,038,499 | 53.7%      |
| Student Instructional Support | \$0                  | NA         | \$0                  | NA         | \$0     | NA         | \$363,770   | 23.8%      | \$423,096   | 23.0%      | \$450,948   | 23.3%      |
| Total                         | \$0                  | NA         | \$0                  | NA         | \$0     | NA         | \$1,203,913 | 78.8%      | \$1,387,829 | 75.4%      | \$1,489,447 | 77.0%      |

| Non Instructional Expenditures |                          |                                                                                                      |                                                                                                                                                                                              |                                                                                                                                                                                                                                                                                                 |                                                                                                                                                                                                                                                                                                                                                                               |                                                                                                                                                                                                                                                                                                                                                                                                             |                                                                                                                                                                                                                                                                                                                                                                                                                                                      |                                                                                                                                                                                                                                                                                                                                                                                                                                                                     |                                                                                                                                                                                                                                                                                                                                                                                                                                                                                                                                                                                                                                                                                                                                                                                                                                                                                                                                                                                                                                                                                                                                                                                                                                                                                                                                                                                                                                                                                                                                                                                                                                                                                                                                                                                                                                                                         |                                                                                                                                                                                                                                                                                                                                                                                                                                                                                                                                                       |                                                                                                                                                                                                                                                                                                                                                                                                                                                                                                                                                                                                                                                                                                                                                                                                                                                                                                                                                                                                                                                                                                                                                                                                                                                                                                                           |  |
|--------------------------------|--------------------------|------------------------------------------------------------------------------------------------------|----------------------------------------------------------------------------------------------------------------------------------------------------------------------------------------------|-------------------------------------------------------------------------------------------------------------------------------------------------------------------------------------------------------------------------------------------------------------------------------------------------|-------------------------------------------------------------------------------------------------------------------------------------------------------------------------------------------------------------------------------------------------------------------------------------------------------------------------------------------------------------------------------|-------------------------------------------------------------------------------------------------------------------------------------------------------------------------------------------------------------------------------------------------------------------------------------------------------------------------------------------------------------------------------------------------------------|------------------------------------------------------------------------------------------------------------------------------------------------------------------------------------------------------------------------------------------------------------------------------------------------------------------------------------------------------------------------------------------------------------------------------------------------------|---------------------------------------------------------------------------------------------------------------------------------------------------------------------------------------------------------------------------------------------------------------------------------------------------------------------------------------------------------------------------------------------------------------------------------------------------------------------|-------------------------------------------------------------------------------------------------------------------------------------------------------------------------------------------------------------------------------------------------------------------------------------------------------------------------------------------------------------------------------------------------------------------------------------------------------------------------------------------------------------------------------------------------------------------------------------------------------------------------------------------------------------------------------------------------------------------------------------------------------------------------------------------------------------------------------------------------------------------------------------------------------------------------------------------------------------------------------------------------------------------------------------------------------------------------------------------------------------------------------------------------------------------------------------------------------------------------------------------------------------------------------------------------------------------------------------------------------------------------------------------------------------------------------------------------------------------------------------------------------------------------------------------------------------------------------------------------------------------------------------------------------------------------------------------------------------------------------------------------------------------------------------------------------------------------------------------------------------------------|-------------------------------------------------------------------------------------------------------------------------------------------------------------------------------------------------------------------------------------------------------------------------------------------------------------------------------------------------------------------------------------------------------------------------------------------------------------------------------------------------------------------------------------------------------|---------------------------------------------------------------------------------------------------------------------------------------------------------------------------------------------------------------------------------------------------------------------------------------------------------------------------------------------------------------------------------------------------------------------------------------------------------------------------------------------------------------------------------------------------------------------------------------------------------------------------------------------------------------------------------------------------------------------------------------------------------------------------------------------------------------------------------------------------------------------------------------------------------------------------------------------------------------------------------------------------------------------------------------------------------------------------------------------------------------------------------------------------------------------------------------------------------------------------------------------------------------------------------------------------------------------------|--|
| FY 2006 <sup>1</sup>           |                          | FY 2009 <sup>2</sup>                                                                                 |                                                                                                                                                                                              | FY 2012                                                                                                                                                                                                                                                                                         |                                                                                                                                                                                                                                                                                                                                                                               | FY 2013                                                                                                                                                                                                                                                                                                                                                                                                     |                                                                                                                                                                                                                                                                                                                                                                                                                                                      | FY 2014                                                                                                                                                                                                                                                                                                                                                                                                                                                             |                                                                                                                                                                                                                                                                                                                                                                                                                                                                                                                                                                                                                                                                                                                                                                                                                                                                                                                                                                                                                                                                                                                                                                                                                                                                                                                                                                                                                                                                                                                                                                                                                                                                                                                                                                                                                                                                         | FY 2015                                                                                                                                                                                                                                                                                                                                                                                                                                                                                                                                               |                                                                                                                                                                                                                                                                                                                                                                                                                                                                                                                                                                                                                                                                                                                                                                                                                                                                                                                                                                                                                                                                                                                                                                                                                                                                                                                           |  |
| Amount                         | % of Total               | Amount                                                                                               | % of Total                                                                                                                                                                                   | Amount                                                                                                                                                                                                                                                                                          | % of Total                                                                                                                                                                                                                                                                                                                                                                    | Amount                                                                                                                                                                                                                                                                                                                                                                                                      | % of Total                                                                                                                                                                                                                                                                                                                                                                                                                                           | Amount                                                                                                                                                                                                                                                                                                                                                                                                                                                              | % of Total                                                                                                                                                                                                                                                                                                                                                                                                                                                                                                                                                                                                                                                                                                                                                                                                                                                                                                                                                                                                                                                                                                                                                                                                                                                                                                                                                                                                                                                                                                                                                                                                                                                                                                                                                                                                                                                              | Amount                                                                                                                                                                                                                                                                                                                                                                                                                                                                                                                                                | % of Total                                                                                                                                                                                                                                                                                                                                                                                                                                                                                                                                                                                                                                                                                                                                                                                                                                                                                                                                                                                                                                                                                                                                                                                                                                                                                                                |  |
| \$0                            | NA                       | \$0                                                                                                  | NA                                                                                                                                                                                           | \$0                                                                                                                                                                                                                                                                                             | NA                                                                                                                                                                                                                                                                                                                                                                            | \$152,645                                                                                                                                                                                                                                                                                                                                                                                                   | 10.0%                                                                                                                                                                                                                                                                                                                                                                                                                                                | \$227,931                                                                                                                                                                                                                                                                                                                                                                                                                                                           | 12.4%                                                                                                                                                                                                                                                                                                                                                                                                                                                                                                                                                                                                                                                                                                                                                                                                                                                                                                                                                                                                                                                                                                                                                                                                                                                                                                                                                                                                                                                                                                                                                                                                                                                                                                                                                                                                                                                                   | \$160,572                                                                                                                                                                                                                                                                                                                                                                                                                                                                                                                                             | 8.3%                                                                                                                                                                                                                                                                                                                                                                                                                                                                                                                                                                                                                                                                                                                                                                                                                                                                                                                                                                                                                                                                                                                                                                                                                                                                                                                      |  |
| \$0                            | NA                       | \$0                                                                                                  | NA                                                                                                                                                                                           | \$0                                                                                                                                                                                                                                                                                             | NA                                                                                                                                                                                                                                                                                                                                                                            | \$171,759                                                                                                                                                                                                                                                                                                                                                                                                   | 11.2%                                                                                                                                                                                                                                                                                                                                                                                                                                                | \$224,414                                                                                                                                                                                                                                                                                                                                                                                                                                                           | 12.2%                                                                                                                                                                                                                                                                                                                                                                                                                                                                                                                                                                                                                                                                                                                                                                                                                                                                                                                                                                                                                                                                                                                                                                                                                                                                                                                                                                                                                                                                                                                                                                                                                                                                                                                                                                                                                                                                   | \$283,179                                                                                                                                                                                                                                                                                                                                                                                                                                                                                                                                             | 14.6%                                                                                                                                                                                                                                                                                                                                                                                                                                                                                                                                                                                                                                                                                                                                                                                                                                                                                                                                                                                                                                                                                                                                                                                                                                                                                                                     |  |
| \$0                            | NA                       | \$0                                                                                                  | NA                                                                                                                                                                                           | \$0                                                                                                                                                                                                                                                                                             | NA                                                                                                                                                                                                                                                                                                                                                                            | \$0                                                                                                                                                                                                                                                                                                                                                                                                         | 0.0%                                                                                                                                                                                                                                                                                                                                                                                                                                                 | \$0                                                                                                                                                                                                                                                                                                                                                                                                                                                                 | 0.0%                                                                                                                                                                                                                                                                                                                                                                                                                                                                                                                                                                                                                                                                                                                                                                                                                                                                                                                                                                                                                                                                                                                                                                                                                                                                                                                                                                                                                                                                                                                                                                                                                                                                                                                                                                                                                                                                    | \$0                                                                                                                                                                                                                                                                                                                                                                                                                                                                                                                                                   | 0.0%                                                                                                                                                                                                                                                                                                                                                                                                                                                                                                                                                                                                                                                                                                                                                                                                                                                                                                                                                                                                                                                                                                                                                                                                                                                                                                                      |  |
| \$0                            | NA                       | \$0                                                                                                  | NA                                                                                                                                                                                           | \$0                                                                                                                                                                                                                                                                                             | NA                                                                                                                                                                                                                                                                                                                                                                            | \$324,404                                                                                                                                                                                                                                                                                                                                                                                                   | 21.2%                                                                                                                                                                                                                                                                                                                                                                                                                                                | \$452,345                                                                                                                                                                                                                                                                                                                                                                                                                                                           | 24.6%                                                                                                                                                                                                                                                                                                                                                                                                                                                                                                                                                                                                                                                                                                                                                                                                                                                                                                                                                                                                                                                                                                                                                                                                                                                                                                                                                                                                                                                                                                                                                                                                                                                                                                                                                                                                                                                                   | \$443,751                                                                                                                                                                                                                                                                                                                                                                                                                                                                                                                                             | 23.0%                                                                                                                                                                                                                                                                                                                                                                                                                                                                                                                                                                                                                                                                                                                                                                                                                                                                                                                                                                                                                                                                                                                                                                                                                                                                                                                     |  |
|                                | \$0<br>\$0<br>\$0<br>\$0 | Amount         % of Total           \$0         NA           \$0         NA           \$0         NA | Amount         % of Total         Amount           \$0         NA         \$0           \$0         NA         \$0           \$0         NA         \$0           \$0         NA         \$0 | FY 2006¹         FY 2009²           Amount         % of Total         Amount         % of Total           \$0         NA         \$0         NA           \$0         NA         \$0         NA           \$0         NA         \$0         NA           \$0         NA         \$0         NA | FY 2006¹         FY 2009²         FY 201           Amount         % of Total         Amount         % of Total         Amount           \$0         NA         \$0         NA         \$0           \$0         NA         \$0         NA         \$0           \$0         NA         \$0         NA         \$0           \$0         NA         \$0         NA         \$0 | FY 2006¹         FY 2009²         FY 2012           Amount         % of Total         Amount         % of Total           \$0         NA         \$0         NA         \$0         NA           \$0         NA         \$0         NA         \$0         NA           \$0         NA         \$0         NA         \$0         NA           \$0         NA         \$0         NA         \$0         NA | FY 2006¹         FY 2009²         FY 2012         FY 201           Amount         % of Total         Amount         % of Total         Amount         % of Total         Amount           \$0         NA         \$0         NA         \$0         NA         \$152,645           \$0         NA         \$0         NA         \$0         NA         \$171,759           \$0         NA         \$0         NA         \$0         NA         \$0 | FY 2006¹         FY 2009²         FY 2012         FY 2013           Amount         % of Total         Amount         % of Total         Amount         % of Total         Amount         % of Total           \$0         NA         \$0         NA         \$152,645         10.0%           \$0         NA         \$0         NA         \$171,759         11.2%           \$0         NA         \$0         NA         \$0         NA         \$0         0.0% | FY 2006¹         FY 2009²         FY 2012         FY 2013         Amount % of Total Manut % of Total Amount % of Total Manut % of Total Amount % of Total Manut % of Total % of Total % of Total Manut % of Total % of | FY 2006¹         FY 2009²         FY 2012         FY 2013         FY 2014           Amount         % of Total         Amount         % of Total         Amount         % of Total         Amount         % of Total           \$0         NA         \$0         NA         \$152,645         10.0%         \$227,931         12.4%           \$0         NA         \$0         NA         \$171,759         11.2%         \$224,414         12.2%           \$0         NA         \$0         NA         \$0         0.0%         \$0         0.0% | FY 2006¹         FY 2009²         FY 2012         FY 2013         FY 2014         FY 2014         FY 201           Amount         % of Total         Amount         \$ 152,645         10.0%         \$227,931         12.4%         \$160,572         \$ 10.0%         \$ 224,414         12.2%         \$283,179         \$ 10.0%         \$ 11.2%         \$ 224,414         12.2%         \$ 283,179         \$ 10.0%         \$ 0.0%         \$ 0.0%         \$ 0.0%         \$ 0.0%         \$ 0.0%         \$ 0.0%         \$ 0.0%         \$ 0.0%         \$ 0.0%         \$ 0.0%         \$ 0.0%         \$ 0.0%         \$ 0.0%         \$ 0.0%         \$ 0.0%         \$ 0.0%         \$ 0.0%         \$ 0.0%         \$ 0.0%         \$ 0.0%         \$ 0.0%         \$ 0.0%         \$ 0.0%         \$ 0.0%         \$ 0.0%         \$ 0.0%         \$ 0.0%         \$ 0.0%         \$ 0.0%         \$ 0.0%         \$ 0.0%         \$ 0.0%         \$ 0.0%         \$ 0.0%         \$ 0.0%         \$ 0.0%         \$ 0.0% |  |

Note 3: Operational expenditures exclude: Non Operational expenditure type, Property object codes, and Adult/Continuing Education accounts.