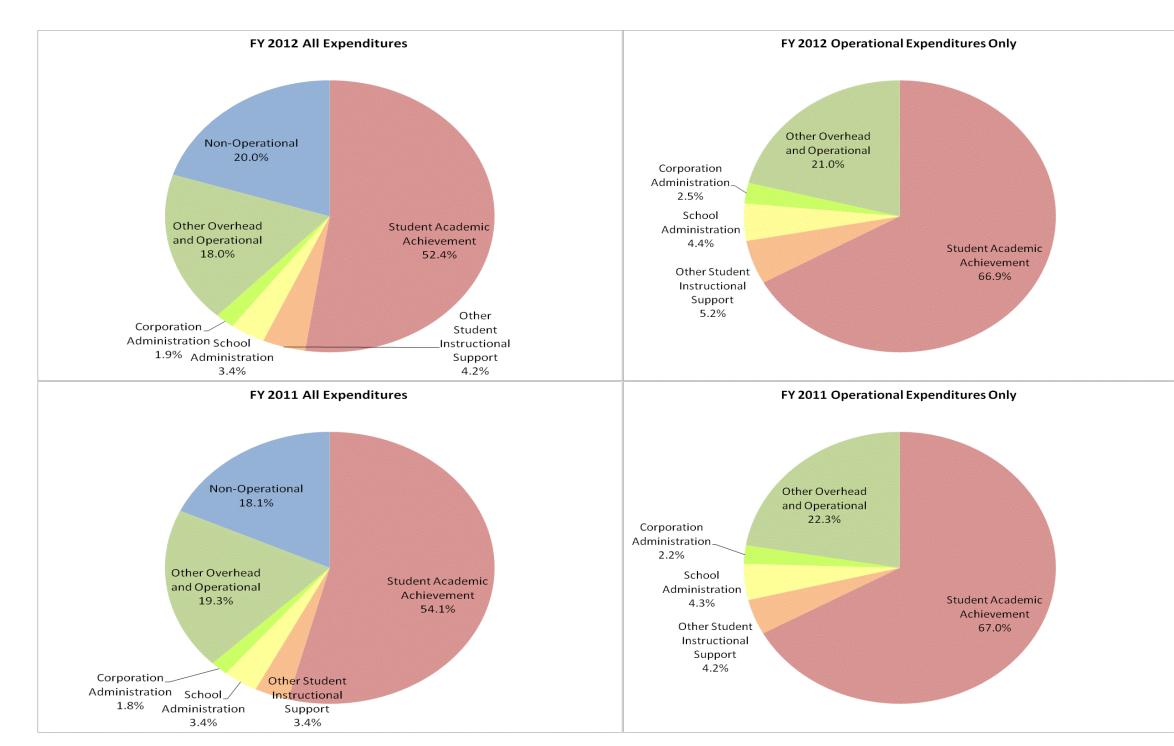

|                            |                                | F             | Y06 % of Total | F             | FY09 % of Total | F             | Y11 % of Total | F             | Y12 % of Total |
|----------------------------|--------------------------------|---------------|----------------|---------------|-----------------|---------------|----------------|---------------|----------------|
| Carmel Clay Schools (3060) | Student Instructional Category | FY 2006       | Exp            | FY 2009       | Exp             | FY 2011       | Ехр            | FY 2012       | Ехр            |
|                            | Student Academic Achievement   | \$76,519,778  | 47.6%          | \$84,204,233  | 51.2%           | \$94,303,929  | 54.1%          | \$93,038,561  | 52.4%          |
|                            | Student Instructional Support  | \$10,323,045  | 6.4%           | \$12,899,172  | 7.8%            | \$11,820,913  | 6.8%           | \$13,598,290  | 7.7%           |
|                            | Overhead and Operational       | \$29,160,602  | 18.1%          | \$33,243,367  | 20.2%           | \$36,638,298  | 21.0%          | \$35,326,939  | 19.9%          |
|                            | Nonoperational                 | \$44,882,891  | 27.9%          | \$34,133,934  | 20.8%           | \$31,576,201  | 18.1%          | \$35,573,275  | 20.0%          |
|                            | Grand Total                    | \$160,886,315 |                | \$164,480,706 |                 | \$174,339,341 |                | \$177,537,065 |                |
|                            |                                |               |                |               |                 |               |                |               |                |