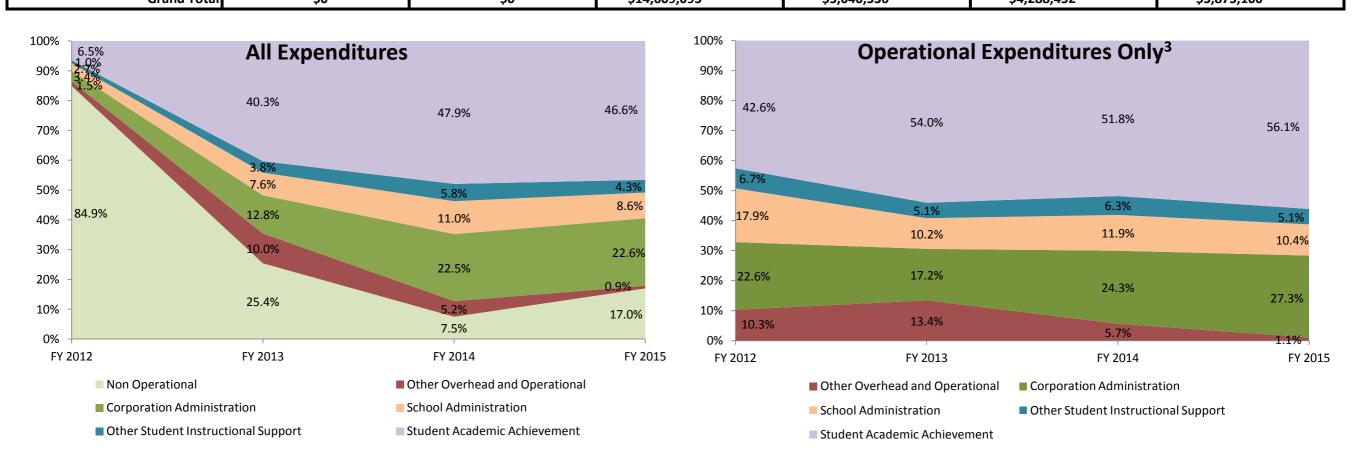

## School Corporation Expenditures by Account Biannual Financial Report Data Career Academy at South Bend (9880)

| Instructional Expenditures    |                      |            |                      |            |             |            |             |            |             |            |             |            |
|-------------------------------|----------------------|------------|----------------------|------------|-------------|------------|-------------|------------|-------------|------------|-------------|------------|
|                               | FY 2006 <sup>1</sup> |            | FY 2009 <sup>2</sup> |            | FY 2012     |            | FY 2013     |            | FY 2014     |            | FY 2015     |            |
|                               | Amount               | % of Total | Amount               | % of Total | Amount      | % of Total | Amount      | % of Total | Amount      | % of Total | Amount      | % of Total |
| Student Academic Achievement  | \$0                  | NA         | \$0                  | NA         | \$947,438   | 6.5%       | \$2,032,900 | 40.3%      | \$2,056,071 | 47.9%      | \$2,736,532 | 46.6%      |
| Student Instructional Support | \$0                  | NA         | \$0                  | NA         | \$541,001   | 3.7%       | \$577,579   | 11.5%      | \$722,378   | 16.8%      | \$757,624   | 12.9%      |
| Total                         | \$0                  | NA         | \$0                  | NA         | \$1,488,439 | 10.2%      | \$2,610,479 | 51.8%      | \$2,778,449 | 64.8%      | \$3,494,156 | 59.5%      |

| Non Instructional Expenditures |         |            |                      |            |              |                          |             |            |                   |       |             |            |
|--------------------------------|---------|------------|----------------------|------------|--------------|--------------------------|-------------|------------|-------------------|-------|-------------|------------|
|                                | FY 2006 | $5^{1}$    | FY 2009 <sup>2</sup> |            | FY 2012      |                          | FY 2013     |            | FY 2014           |       | FY 2015     |            |
|                                | Amount  | % of Total | Amount               | % of Total | Amount       | Amount % of Total Amount |             | % of Total | Amount % of Total |       | Amount      | % of Total |
| Overhead and Operational       | \$0     | NA         | \$0                  | NA         | \$722,262    | 4.9%                     | \$1,149,248 | 22.8%      | \$1,188,630       | 27.7% | \$1,382,548 | 23.5%      |
| Non Operational                | \$0     | NA         | \$0                  | NA         | \$12,398,394 | 84.9%                    | \$1,280,809 | 25.4%      | \$321,373         | 7.5%  | \$998,395   | 17.0%      |
| Not Categorized                | \$0     | NA         | \$0                  | NA         | \$0          | 0.0%                     | \$0         | 0.0%       | \$0               | 0.0%  | \$0         | 0.0%       |
| Total                          | \$0     | NA         | \$0                  | NA         | \$13,120,656 | 89.8%                    | \$2,430,057 | 48.2%      | \$1,510,003       | 35.2% | \$2,380,944 | 40.5%      |
| _                              |         |            |                      |            |              |                          |             | -          |                   | -     |             |            |
| Grand Total                    | \$0     |            | \$0                  |            | \$14,609,095 |                          | \$5,040,536 |            | \$4 288 452       |       | \$5,875,100 |            |

Note 1: FY 2006 is included per IC 20-42.5-3-5. The Prorated by Fund accounts are included in the appropriate expenditure category.

Note 2: FY 2009 is included because it is the first year that the State Board of Accounts used the Accounting and Financial Regulatory Reporting Manual that is currently in place.

Note 3: Operational expenditures exclude: Non Operational expenditure type, Property object codes, and Adult/Continuing Education accounts.