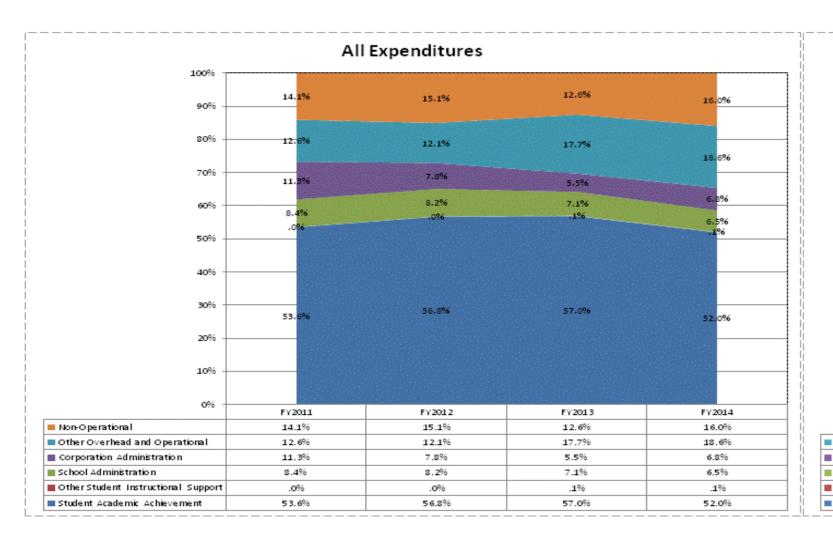

## School Corporation Expenditures by Expenditure Type Biannual Financial Report Data July 2013 - June 2014 Cannelton City Schools (6340)

|                               |             | FY06 % of Total |             | FY09 % of Total |             | FY13 % of Total |             | FY14 % of Total |
|-------------------------------|-------------|-----------------|-------------|-----------------|-------------|-----------------|-------------|-----------------|
| Cannelton City Schools (6340) | FY 2006     | Exp             | FY 2009     | Exp             | FY 2013     | Exp             | FY 2014     | Ехр             |
| Student Academic Achievement  | \$2,074,120 | 66.3%           | \$1,532,841 | 61.9%           | \$1,441,617 | 57.0%           | \$1,477,566 | 52.0%           |
| Student Instructional Support | \$223,073   | 7.1%            | \$204,652   | 8.3%            | \$183,327   | 7.2%            | \$187,500   | 6.6%            |
| Overhead and Operational      | \$711,559   | 22.8%           | \$683,179   | 27.6%           | \$587,412   | 23.2%           | \$720,827   | 25.4%           |
| Nonoperational                | \$118,550   | 3.8%            | \$56,509    | 2.3%            | \$318,138   | 12.6%           | \$453,916   | 16.0%           |
| Grand Total                   | \$3,127,302 |                 | \$2,477,182 |                 | \$2,530,494 |                 | \$2,839,809 |                 |

|                                                                        | FY 2006 | FY 2009 | FY 2013 | FY 2014 |
|------------------------------------------------------------------------|---------|---------|---------|---------|
| Student Instructional Expenditures (Academic Achievement plus Support) | 73.5%   | 70.1%   | 64.2%   | 58.6%   |