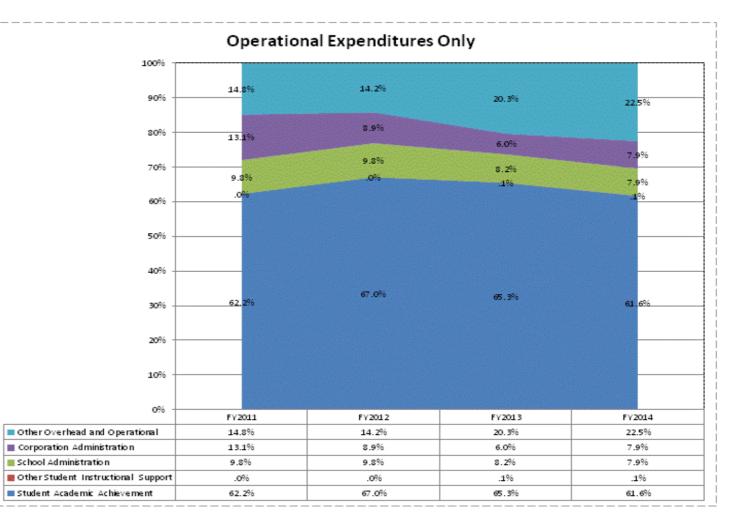

## School Corporation Expenditures by Expenditure Type Biannual Financial Report Data July 2013 - June 2014 Cannelton City Schools (6340)

|                               |             | FY06 % of Total |             | FY09 % of Total |             | FY13 % of Total |             | FY14 % of Total |
|-------------------------------|-------------|-----------------|-------------|-----------------|-------------|-----------------|-------------|-----------------|
| Cannelton City Schools (6340) | FY 2006     | Exp             | FY 2009     | Exp             | FY 2013     | Exp             | FY 2014     | Ехр             |
| Student Academic Achievement  | \$2,074,120 | 66.3%           | \$1,532,841 | 61.9%           | \$1,441,617 | 57.0%           | \$1,477,566 | 52.0%           |
| Student Instructional Support | \$223,073   | 7.1%            | \$204,652   | 8.3%            | \$183,327   | 7.2%            | \$187,500   | 6.6%            |
| Overhead and Operational      | \$711,559   | 22.8%           | \$683,179   | 27.6%           | \$587,412   | 23.2%           | \$720,827   | 25.4%           |
| Nonoperational                | \$118,550   | 3.8%            | \$56,509    | 2.3%            | \$318,138   | 12.6%           | \$453,916   | 16.0%           |
| Grand Total                   | \$3,127,302 |                 | \$2,477,182 |                 | \$2,530,494 |                 | \$2,839,809 |                 |

|                                                                        | FY 2006 | FY 2009 | FY 2013 | FY 2014 |
|------------------------------------------------------------------------|---------|---------|---------|---------|
| Student Instructional Expenditures (Academic Achievement plus Support) | 73.5%   | 70.1%   | 64.2%   | 58.6%   |