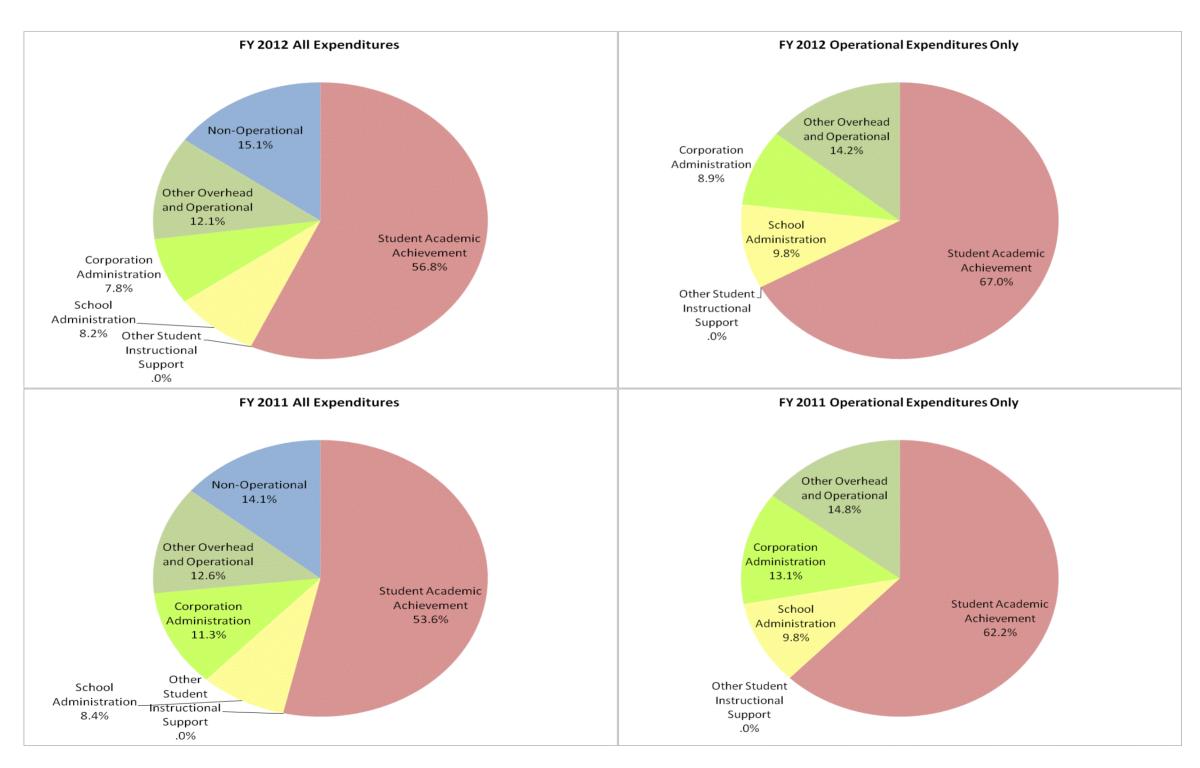

## **Cannelton City Schools (6340)**

|                                | FY06 % of Total |       | FY09 % of Total |       | FY11 % of Total |       | FY12 % of Total |       |
|--------------------------------|-----------------|-------|-----------------|-------|-----------------|-------|-----------------|-------|
| Student Instructional Category | FY 2006         | Exp   | FY 2009         | Exp   | FY 2011         | Exp   | FY 2012         | Exp   |
| Student Academic Achievement   | \$2,074,120     | 66.3% | \$1,532,841     | 61.9% | \$1,709,456     | 53.6% | \$1,505,515     | 56.8% |
| Student Instructional Support  | \$223,073       | 7.1%  | \$204,652       | 8.3%  | \$266,823       | 8.4%  | \$218,758       | 8.3%  |
| Overhead and Operational       | \$711,559       | 22.8% | \$683,179       | 27.6% | \$763,899       | 23.9% | \$525,193       | 19.8% |
| Nonoperational                 | \$118,550       | 3.8%  | \$56,509        | 2.3%  | \$449,614       | 14.1% | \$399,270       | 15.1% |
| Grand Total                    | \$3,127,302     |       | \$2,477,182     |       | \$3,189,792     |       | \$2,648,737     |       |