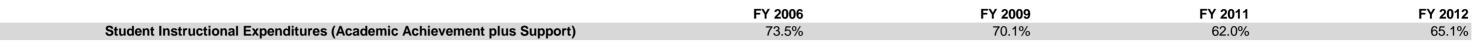

## **Cannelton City Schools (6340)**

|                                | FY06 % of Total |       | FY09 % of Total |       | FY11 % of Total |       | FY12 % of Total |       |
|--------------------------------|-----------------|-------|-----------------|-------|-----------------|-------|-----------------|-------|
| Student Instructional Category | FY 2006         | Exp   | FY 2009         | Exp   | FY 2011         | Exp   | FY 2012         | Exp   |
| Student Academic Achievement   | \$2,074,120     | 66.3% | \$1,532,841     | 61.9% | \$1,709,456     | 53.6% | \$1,505,515     | 56.8% |
| Student Instructional Support  | \$223,073       | 7.1%  | \$204,652       | 8.3%  | \$266,823       | 8.4%  | \$218,758       | 8.3%  |
| Overhead and Operational       | \$711,559       | 22.8% | \$683,179       | 27.6% | \$763,899       | 23.9% | \$525,193       | 19.8% |
| Nonoperational                 | \$118,550       | 3.8%  | \$56,509        | 2.3%  | \$449,614       | 14.1% | \$399,270       | 15.1% |
| Grand Total                    | \$3,127,302     |       | \$2,477,182     |       | \$3,189,792     |       | \$2,648,737     |       |