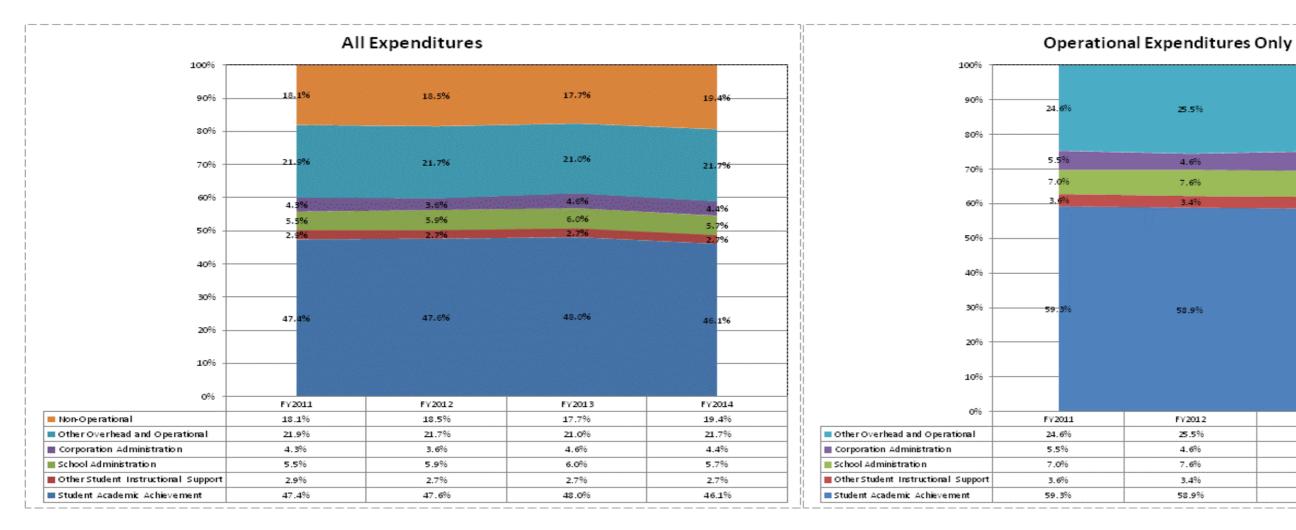

|                                       |              | FY06 % of Total |              | FY09 % of Total |              | FY13 % of Total |              | FY14 % of Total |
|---------------------------------------|--------------|-----------------|--------------|-----------------|--------------|-----------------|--------------|-----------------|
| C A Beard Memorial School Corp (3455) | FY 2006      | Exp             | FY 2009      | Exp             | FY 2013      | Exp             | FY 2014      | Exp             |
| Student Academic Achievement          | \$6,775,676  | 50.4%           | \$6,869,884  | 44.2%           | \$6,873,493  | 48.0%           | \$5,702,378  | 46.1%           |
| Student Instructional Support         | \$978,565    | 7.3%            | \$1,041,008  | 6.7%            | \$1,244,723  | 8.7%            | \$1,039,577  | 8.4%            |
| Overhead and Operational              | \$3,224,397  | 24.0%           | \$4,111,674  | 26.4%           | \$3,664,119  | 25.6%           | \$3,231,289  | 26.1%           |
| Nonoperational                        | \$2,457,606  | 18.3%           | \$3,522,594  | 22.7%           | \$2,526,461  | 17.7%           | \$2,404,189  | 19.4%           |
| Grand Total                           | \$13,436,244 |                 | \$15,545,159 |                 | \$14,308,796 |                 | \$12,377,434 |                 |

**FY 2013** 56.7%

**FY 2014** 54.5%

24.7% 25.8% 5.7% 7.5% 3.5% 58.6% 58.2% FY2013 FY2014 24.7% 25.8% 5.7% 5.4% 7.5% 7.3% 3.5% 3.4% 58.6% 58.2%

|                                                                                                     |                    |                            |                            |                |             | Incroses from    |                      |
|-----------------------------------------------------------------------------------------------------|--------------------|----------------------------|----------------------------|----------------|-------------|------------------|----------------------|
| Assessment                                                                                          | EV 0000            | EV 0000                    | EV 0040                    | EV 0044        |             | Increase from FY | Increase from        |
| Account Student Academic Achievement                                                                | <u>FY 2006</u>     | <u>FY 2009</u>             | <u>FY 2013</u>             | <u>FY 2014</u> | <u>2006</u> | <u>2009</u>      | <u>previous year</u> |
| 11050 Regular Programs; Full Day Kindergarten                                                       | \$0                | 02                         | \$295,822                  | \$288,604      | N/A         | N/A              | -2%                  |
|                                                                                                     | \$0<br>\$1,396,902 | \$0<br>\$1,797,083         | \$1,759,641                | \$1,605,713    | 15%         | -11%             | -2 %                 |
| 11100 Regular Programs; Elementary<br>11200 Regular Programs; Middle/Junior High                    | \$966,297          |                            |                            |                | 31%         | -11%             | -11%                 |
|                                                                                                     |                    | \$1,430,464<br>\$1,536,804 | \$1,419,809<br>\$1,502,088 | \$1,262,661    |             |                  |                      |
| 11300 Regular Programs; High School<br>11350 Regular Programs; High School, Academic Henere Diplome | \$1,333,346        | \$1,526,891                | \$1,503,988                | \$1,206,143    | -10%        | -21%             | -20%                 |
| 11350 Regular Programs; High School; Academic Honors Diploma                                        | \$0<br>\$40.045    | \$1,225                    | \$11,938                   | \$6,856        | N/A         | 460%             | -43%                 |
| 11420 Vocational Education; Agriculture B                                                           | \$42,215           | \$55,371                   | \$56,655                   | \$53,062       | 26%         | -4%              | -6%                  |
| 11450 Vocational Education; Consumer and Homemaking                                                 | \$81,502           | \$90,689                   | \$65,733                   | \$59,450       | -27%        | -34%             | -10%                 |
| 11520 Vocational Education; Area School Participation                                               | \$0<br>\$0         | \$0                        | \$0<br>\$0                 | \$0<br>\$0     | N/A         | N/A              | N/A                  |
| 11630 Regular Programs; Alternative Education Programs; High School                                 | \$0                | \$2,297                    | \$0<br>\$0                 | \$0<br>\$0     | N/A         | -100%            | N/A                  |
| 11910 Other Regular Programs; Competency Testing                                                    | \$2,931            | \$0                        | \$0                        | \$0            | -100%       | N/A              | N/A                  |
| 12110 Gifted And Talented; Gifted and Talented                                                      | \$1,470            | \$33,471                   | \$45,182                   | \$20,382       | > 500%      | -39%             | -55%                 |
| 12210 Mental Disabilities; Mild Mental Disabilities                                                 | \$54,189           | \$70,055                   | \$303,722                  | \$306,620      | 466%        | 338%             | 1%                   |
| 12350 Physical Impairment; Homebound                                                                | \$1,240            | \$2,622                    | \$0                        | \$0            | -100%       | -100%            | N/A                  |
| 12520 Culturally Different; Compensatory                                                            | \$12,058           | \$0                        | \$0                        | \$0            | -100%       | N/A              | N/A                  |
| 12900 Other Special Programs                                                                        | \$0                | \$0                        | \$599                      | \$1,288        | N/A         | N/A              | 115%                 |
| 14300 Summer School Programs; High School                                                           | \$10,894           | \$43,653                   | \$11,842                   | \$8,064        | -26%        | -82%             | -32%                 |
| 16100 Remediation Testing                                                                           | \$26,005           | \$7,614                    | \$3,339                    | \$3,290        | -87%        | -57%             | -1%                  |
| 16200 Preventive Remediation                                                                        | \$55,301           | \$1,026                    | \$0                        | \$0            | -100%       | -100%            | N/A                  |
| 17300 Payments to Other Governmental Units Within State; Area Vocational School (Participating Shar | \$164,153          | \$154,038                  | \$170,318                  | \$170,694      | 4%          | 11%              | 0%                   |
| 17400 Payments to Other Governmental Units Within State; Joint Services and Supply; Special Educat  | \$804,041          | \$1,083,155                | \$741,242                  | \$431,267      | -46%        | -60%             | -42%                 |
| 17900 Payments to Other Governmental Units Within State; Other                                      | \$206              | \$0                        | \$0                        | \$0            | -100%       | N/A              | N/A                  |
| 22110 Improvement of Instruction; Service Area Direction                                            | \$0                | -\$973                     | \$30,215                   | \$5,473        | N/A         | N/A              | -82%                 |
| 22120 Improvement of Instruction; Instruction and Curriculum Development                            | \$67,176           | \$50,382                   | \$922                      | \$4,750        | -93%        | -91%             | 415%                 |
| 22130 Improvement of Instruction; Instructional Staff Training                                      | \$20,196           | \$22,404                   | \$47,290                   | \$16           | -100%       | -100%            | -100%                |
| 22190 Improvement of Instruction; Other Improvement of Instructional Services                       | \$0                | \$0                        | \$3,407                    | \$437          | N/A         | N/A              | -87%                 |
| 22220 Library/Media Services; School Library                                                        | \$179,456          | \$130,503                  | \$71,888                   | \$51,602       | -71%        | -60%             | -28%                 |
| 22230 Library/Media Services; Audiovisual                                                           | \$0                | \$7,539                    | \$0                        | \$0            | N/A         | -100%            | N/A                  |
| 22250 Library/Media Services; Computer Assisted Instruction Services                                | \$78,562           | \$540                      | \$1,345                    | \$0            | -100%       | -100%            | -100%                |
| 22340 Instruction, Related Technology; Systems Application Development                              | \$0                | \$0                        | \$7,482                    | \$3,000        | N/A         | N/A              | -60%                 |
| 22360 Instruction, Related Technology; Network Support                                              | \$57,367           | \$118,958                  | \$129,417                  | \$63,013       | 10%         | -47%             | -51%                 |
| 22370 Instruction, Related Technology; Hardware Maintenance and Support                             | \$0                | \$65,953                   | \$137,385                  | \$45,160       | N/A         | -32%             | -67%                 |
| 22900 Other Support Service, Instructional Staff                                                    | \$0                | \$0                        | \$0                        | \$6,783        | N/A         | N/A              | N/A                  |
| 25510 Textbooks for Rent or Resale; Direction of Rental Service                                     | \$22,295           | \$0                        | \$0                        | \$0            | -100%       | N/A              | N/A                  |
| 25520 Textbooks for Rent or Resale; Textbooks, Workbooks, and Repairs                               | \$157,818          | \$168,314                  | \$54,012                   | \$97,794       | -38%        | -42%             | 81%                  |
| 25540 Textbooks for Rent or Resale; Other Textbook Rental Service                                   | \$0                | \$83                       | \$0                        | \$257          | N/A         | 210%             | N/A                  |
| 25550 Textbooks for Rent or Resale; Direction of Resale Service                                     | \$0                | \$6,528                    | \$0                        | \$0            | N/A         | -100%            | N/A                  |
| 25560 Textbooks for Rent or Resale; Textbooks and Workbooks                                         | \$11,945           | \$0                        | \$300                      | \$0            | -100%       | N/A              | -100%                |
| 26497 2007 Account Code - Teachers Retirement Fund                                                  | \$245,499          | \$0                        | \$0                        | \$0            | N/A         | N/A              | N/A                  |
| 60500 Nonprogramed Charges; Debt Service TBR ; Transfers ECA Only                                   | \$0                | \$0                        | \$0                        | \$0            | N/A         | N/A              | N/A                  |
| Student Academic Achievement Total                                                                  | \$5,793,064        | \$6,869,884                | \$6,873,493                | \$5,702,378    | -2%         | -17%             | -17%                 |
|                                                                                                     | . , ,              | .,,,                       | .,,,                       | . , ,          |             |                  |                      |
| Student Instructional Support                                                                       |                    |                            |                            |                |             |                  |                      |
| 21110 Attendance and Social Work Services; Service Area Direction                                   | \$0                | \$0                        | \$21,901                   | \$23,726       | N/A         | N/A              | 8%                   |
| 21190 Attendance and Social Work Services; Other Attendance and Social Work Services                | \$0                | \$4,452                    | \$0                        | \$0            | N/A         | -100%            | N/A                  |
| 21220 Guidance Services; Counseling Services                                                        | \$143,312          | \$191,741                  | \$201,340                  | \$124,449      | -13%        | -35%             | -38%                 |
| 21320 Health Services; Medical Services                                                             | \$2,546            | \$808                      | \$0                        | \$0            | -100%       | -100%            | N/A                  |
| 21340 Health Services; Nurse Services                                                               | \$39,344           | \$64,506                   | \$109,167                  | \$102,180      | 160%        | 58%              | -6%                  |
| 21390 Health Services; Other Health Services                                                        | \$0                | \$325                      | \$3,204                    | \$1,562        | N/A         | 381%             | -51%                 |
| 21520 Speech Pathology and Audiology Services; Speech Pathology Services                            | \$43,400           | \$50,633                   | \$54,250                   | \$62,219       | 43%         | 23%              | 15%                  |
| 21890 Special Education Administration; Other Special Education Administration                      | \$0                | \$2,598                    | \$0                        | \$0            | N/A         | -100%            | N/A                  |
|                                                                                                     | ÷-                 |                            | ÷-                         | ŶŸ             |             |                  |                      |