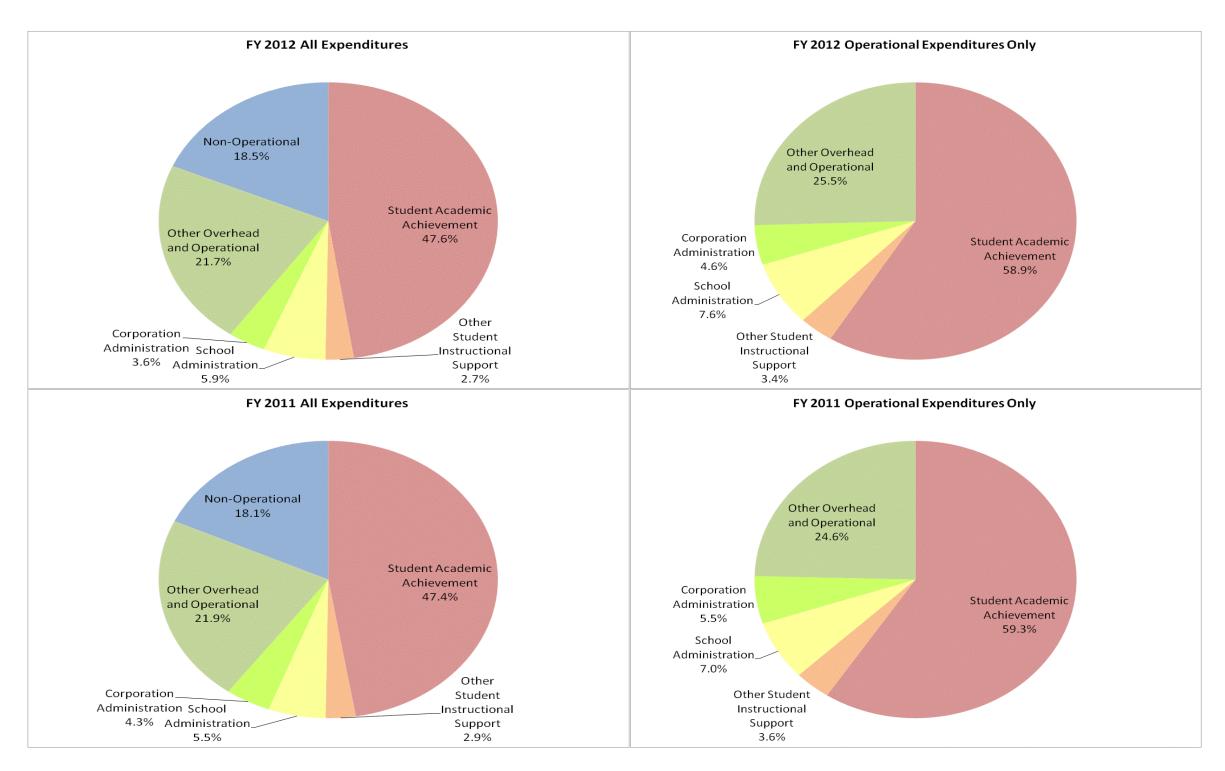

## C A Beard Memorial School Corp (3455)

|                                | FY06 % of Total |       | FY09 % of Total |       | FY11 % of Total |       | FY12 % of Total |       |
|--------------------------------|-----------------|-------|-----------------|-------|-----------------|-------|-----------------|-------|
| Student Instructional Category | FY 2006         | Ехр   | FY 2009         | Exp   | FY 2011         | Exp   | FY 2012         | Exp   |
| Student Academic Achievement   | \$6,775,676     | 50.4% | \$6,869,884     | 44.2% | \$6,944,510     | 47.4% | \$6,371,065     | 47.6% |
| Student Instructional Support  | \$978,565       | 7.3%  | \$1,041,008     | 6.7%  | \$1,219,918     | 8.3%  | \$1,154,821     | 8.6%  |
| Overhead and Operational       | \$3,224,397     | 24.0% | \$4,111,674     | 26.4% | \$3,837,492     | 26.2% | \$3,385,597     | 25.3% |
| Nonoperational                 | \$2,457,606     | 18.3% | \$3,522,594     | 22.7% | \$2,650,205     | 18.1% | \$2,479,048     | 18.5% |
| Grand Total                    | \$13,436,244    |       | \$15,545,159    |       | \$14,652,124    |       | \$13,390,531    |       |