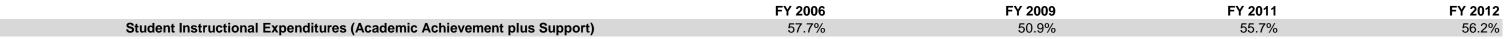

## C A Beard Memorial School Corp (3455)

|                                | FY06 % of Total |       | FY09 % of Total |       | FY11 % of Total |       | FY12 % of Total |       |
|--------------------------------|-----------------|-------|-----------------|-------|-----------------|-------|-----------------|-------|
| Student Instructional Category | FY 2006         | Ехр   | FY 2009         | Exp   | FY 2011         | Exp   | FY 2012         | Exp   |
| Student Academic Achievement   | \$6,775,676     | 50.4% | \$6,869,884     | 44.2% | \$6,944,510     | 47.4% | \$6,371,065     | 47.6% |
| Student Instructional Support  | \$978,565       | 7.3%  | \$1,041,008     | 6.7%  | \$1,219,918     | 8.3%  | \$1,154,821     | 8.6%  |
| Overhead and Operational       | \$3,224,397     | 24.0% | \$4,111,674     | 26.4% | \$3,837,492     | 26.2% | \$3,385,597     | 25.3% |
| Nonoperational                 | \$2,457,606     | 18.3% | \$3,522,594     | 22.7% | \$2,650,205     | 18.1% | \$2,479,048     | 18.5% |
| Grand Total                    | \$13,436,244    |       | \$15,545,159    |       | \$14,652,124    |       | \$13,390,531    |       |