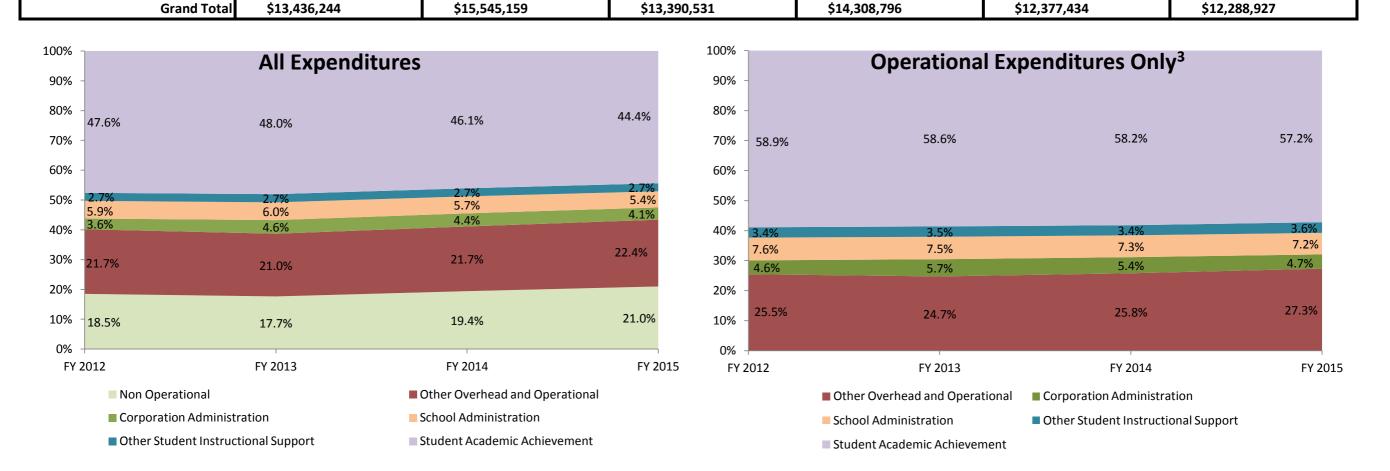

| Instructional Expenditures    |             |            |             |                |             |            |             |            |             |            |             |            |
|-------------------------------|-------------|------------|-------------|----------------|-------------|------------|-------------|------------|-------------|------------|-------------|------------|
|                               | FY 2006     | <b>5</b> 1 | FY 2009     | 9 <sup>2</sup> | FY 201      | 2          | FY 201      | 3          | FY 201      | 4          | FY 201      | 5          |
|                               | Amount      | % of Total | Amount      | % of Total     | Amount      | % of Total | Amount      | % of Total | Amount      | % of Total | Amount      | % of Total |
| Student Academic Achievement  | \$6,775,676 | 50.4%      | \$6,869,884 | 44.2%          | \$6,371,065 | 47.6%      | \$6,873,493 | 48.0%      | \$5,702,378 | 46.1%      | \$5,454,354 | 44.4%      |
| Student Instructional Support | \$978,565   | 7.3%       | \$1,041,008 | 6.7%           | \$1,154,821 | 8.6%       | \$1,244,723 | 8.7%       | \$1,039,577 | 8.4%       | \$995,911   | 8.1%       |
| Total                         | \$7,754,241 | 57.7%      | \$7,910,891 | 50.9%          | \$7,525,886 | 56.2%      | \$8,118,216 | 56.7%      | \$6,741,956 | 54.5%      | \$6,450,264 | 52.5%      |

| Non Instructional Expenditures |             |                |             |                |             |            |             |            |             |            |             |            |
|--------------------------------|-------------|----------------|-------------|----------------|-------------|------------|-------------|------------|-------------|------------|-------------|------------|
|                                | FY 2006     | ) <sup>1</sup> | FY 2009     | ) <sup>2</sup> | FY 201      | 2          | FY 201      | 3          | FY 201      | 4          | FY 201      | 5          |
|                                | Amount      | % of Total     | Amount      | % of Total     | Amount      | % of Total | Amount      | % of Total | Amount      | % of Total | Amount      | % of Total |
| Overhead and Operational       | \$3,224,397 | 24.0%          | \$4,111,674 | 26.4%          | \$3,385,597 | 25.3%      | \$3,664,119 | 25.6%      | \$3,231,289 | 26.1%      | \$3,257,579 | 26.5%      |
| Non Operational                | \$2,457,606 | 18.3%          | \$3,522,594 | 22.7%          | \$2,479,048 | 18.5%      | \$2,526,461 | 17.7%      | \$2,404,189 | 19.4%      | \$2,581,083 | 21.0%      |
| Not Categorized                | \$0         | 0.0%           | \$0         | 0.0%           | \$0         | 0.0%       | \$0         | 0.0%       | \$0         | 0.0%       | \$0         | 0.0%       |
| Total                          | \$5,682,003 | 42.3%          | \$7,634,268 | 49.1%          | \$5,864,646 | 43.8%      | \$6,190,580 | 43.3%      | \$5,635,478 | 45.5%      | \$5,838,663 | 47.5%      |
|                                |             |                |             |                |             |            |             |            |             |            |             |            |

Note 3: Operational expenditures exclude: Non Operational expenditure type, Property object codes, and Adult/Continuing Education accounts.

|         |                                   | C A Beard Memorial Sci                                       | 1001 COIP (3433) |             |                                             |             | Pe              | rcent Chang     | е               |
|---------|-----------------------------------|--------------------------------------------------------------|------------------|-------------|---------------------------------------------|-------------|-----------------|-----------------|-----------------|
| Account |                                   |                                                              | FY 2006          | FY 2009     | FY 2014                                     | FY 2015     | 2006 to<br>2015 | 2009 to<br>2015 | 2014 to<br>2015 |
|         |                                   | Student Academic A                                           |                  |             |                                             |             |                 |                 |                 |
| 11050   | Regular Programs                  | Full Day Kindergarten                                        | \$0              | \$0         | \$288,604                                   | \$283,318   | NA              | NA              | -1.8%           |
| 11100   | Regular Programs                  | Elementary                                                   | \$1,396,902      | \$1,797,083 | \$1,605,713                                 | \$1,013,905 | -27.4%          | -43.6%          | -36.9%          |
| 11200   | Regular Programs                  | Middle/Junior High                                           | \$966,297        | \$1,430,464 | \$1,262,661                                 | \$1,478,192 | 53.0%           | 3.3%            | 17.1%           |
| 11300   | Regular Programs                  | High School                                                  | \$1,333,346      | \$1,526,891 | \$1,206,143                                 | \$1,261,294 | -5.4%           | -17.4%          | 4.6%            |
| 11350   | Regular Programs                  | High School - Academic Honors Diploma                        | \$0              | \$1,225     | \$6,856                                     | \$1,419     | NA              | 15.8%           | -79.3%          |
| 11420   | Regular Programs                  | Vocational Education - Agriculture B                         | \$42,215         | \$55,371    | \$53,062                                    | \$56,708    | 34.3%           | 2.4%            | 6.9%            |
| 11450   | Regular Programs                  | Vocational Education - Consumer and Homemaking               | \$81,502         | \$90,689    | \$59,450                                    | \$61,070    | -25.1%          | -32.7%          | 2.7%            |
| 11630   | Regular Programs                  | Alternative Education Programs - High School                 | \$0              | \$2,297     | \$0                                         | \$0         | NA              | NA              | NA              |
| 11910   | Regular Programs                  | Other Regular Programs - Competency Testing                  | \$2,931          | \$0         | \$0                                         | \$0         | NA              | NA              | NA              |
| 12110   | Special Programs                  | Gifted and Talented - Gifted And Talented                    | \$1,470          | \$33,471    | \$20,382                                    | \$28,082    | 1810.8%         | -16.1%          | 37.8%           |
| 12210   | Special Programs                  | Mental Disabilities - Mild Mental Disabilities               | \$54,189         | \$70,055    | \$306,620                                   | \$379,509   | 600.3%          | 441.7%          | 23.8%           |
| 12350   | Special Programs                  | Physical Impairment - Homebound                              | \$1,240          | \$2,622     | \$0                                         | \$3,147     | 153.9%          | 20.0%           | NA              |
| 12520   | Special Programs                  | Culturally Different - Compensatory                          | \$12,058         | \$0         | \$0                                         | \$0         | NA              | NA              | NA              |
| 12900   | Special Programs                  | Other Special Programs                                       | \$0              | \$0         | \$1,288                                     | \$0         | NA              | NA              | NA              |
| 14300   | Summer School Programs            | High School                                                  | \$10,894         | \$43,653    | \$8,064                                     | \$8,688     | -20.3%          | -80.1%          | 7.7%            |
| 16100   | Remediation                       | Remediation Testing                                          | \$26,005         | \$7,614     | \$3,290                                     | \$3,302     | -87.3%          | -56.6%          | 0.4%            |
| 16200   | Remediation                       | Preventive Remediation                                       | \$55,301         | \$1,026     | , \$0                                       | \$0         | NA              | NA              | NA              |
| 17300   | Pay. to Other Gov. Units in State | Area Vocat. School (Part. Share)                             | \$164,153        | \$154,038   | \$170,694                                   | \$176,955   | 7.8%            | 14.9%           | 3.7%            |
| 17400   | Pay. to Other Gov. Units in State | Joint Services and Supply - Special Ed.                      | \$804,041        | \$1,083,155 | \$431,267                                   | \$459,153   | -42.9%          | -57.6%          | 6.5%            |
| 17900   | Pay. to Other Gov. Units in State | Other                                                        | \$206            | \$0         | \$0                                         | \$0         | NA              | NA              | NA              |
| 22110   | Instruction                       | Imp. of Instruction - Service Area Direction                 | \$0              | (\$973)     | \$5,473                                     | \$419       | NA              | NA              | -92.4%          |
| 22120   | Instruction                       | Imp. of Instruction - Instruction and Curriculum Dev.        | \$67,176         | \$50,382    | \$4,750                                     | \$13,858    | -79.4%          | -72.5%          | 191.8%          |
| 22130   | Instruction                       | Imp. of Instruction - Instructional Staff Training           | \$20,196         | \$22,404    | \$16                                        | \$0         | NA              | NA              | NA              |
| 22190   | Instruction                       | Imp. of Instruction - Other Imp. of Instruct. Services       | \$0              | \$0         | \$437                                       | \$0         | NA              | NA              | NA              |
| 22220   | Instruction                       | Library/Media Services - School Library                      | \$179,456        | \$130,503   | \$51,602                                    | \$56,685    | -68.4%          | -56.6%          | 9.8%            |
| 22230   | Instruction                       | Library/Media Services - Audiovisual                         | <b>\$0</b>       | \$7,539     | \$0                                         | \$0         | NA              | NA              | NA              |
| 22250   | Instruction                       | Library/Media Services - Computer Assisted Instruc. Services | \$78,562         | \$540       | \$0                                         | \$114,581   |                 | 21138.0%        | NA              |
| 22340   | Instruction                       | Instruc. Related Tech Systems Application Development        | \$0              | \$0         | \$3,000                                     | \$0         | NA              | NA              | NA              |
| 22360   | Instruction                       | Instruc. Related Tech Network Support                        | \$57,367         | \$118,958   | \$63,013                                    | <b>\$0</b>  | NA              | NA              | NA              |
| 22370   | Instruction                       | Instruc. Related Tech Hardware Maintenance and Support       | \$0              | \$65,953    | \$45,160                                    | \$16,554    | NA              | -74.9%          | -63.3%          |
| 22900   | Instruction                       | Other Support Service - Instruct. Staff                      | \$0              | \$0         | \$6,783                                     | \$0         | NA              | NA              | NA              |
| 25510   | Central Services                  | Textbooks for Rent/Resale - Direction of Rental Service      | \$22,295         | \$0         | \$0<br>************************************ | \$0         | NA              | NA              | NA              |
| 25520   | Central Services                  | Textbks. for Rent/Resale - Textbks., Workbooks, & Repairs    | \$157,818        | \$168,314   | \$97,794                                    | \$37,516    | -76.2%          | -77.7%          | -61.6%          |
| 25540   | Central Services                  | Textbks. for Rent/Resale - Other Textbook Rental Service     | <b>\$0</b>       | \$83        | \$257                                       | <b>\$0</b>  | NA              | NA              | NA              |
| 25550   | Central Services                  | Textbks. for Rent/Resale - Direction of Resale Service       | <b>\$0</b>       | \$6,528     | \$0                                         | \$0         | NA              | NA              | NA              |
| 25560   | Central Services                  | Textbks. for Rent/Resale - Public Information Services       | \$11,945         | \$0         | \$0                                         | \$0         | NA              | NA              | NA              |
| 26497   | NA                                | Teachers Retir. Fund - 07 Acct. Code                         | \$245,499        | \$0         | <b>\$</b> 0                                 | \$0         | NA              | NA              | NA              |
|         | Student                           | Academic Achievement Total                                   | \$5,793,064      | \$6,869,884 | \$5,702,378                                 | \$5,454,354 | -5.8%           | -20.6%          | -4.3%           |
|         |                                   |                                                              |                  |             |                                             |             |                 |                 |                 |
| 24440   | Churchants                        | Student Instructio                                           | •••              | <b>^^</b>   | 622.726                                     | 644.005     | A 1 A           | 814             | 27.52           |
| 21110   | Students                          | Attend. & Social Work Serv Service Area Direction            | \$0<br>\$0       | \$0         | \$23,726                                    | \$14,825    | NA              | NA              | -37.5%          |
| 21190   | Students                          | Attend. & Social Work Serv Other                             | \$0              | \$4,452     | \$0                                         | \$0         | NA<br>5 00/     | NA<br>20.00/    | NA<br>O 404     |
| 21220   | Students                          | Guidance Services - Counseling Services                      | \$143,312        | \$191,741   | \$124,449                                   | \$136,145   | -5.0%           | -29.0%          | 9.4%            |
| 21320   | Students                          | Health Services - Medical Services                           | \$2,546          | \$808       | \$0                                         | \$0         | NA              | NA              | NA              |
| 21340   | Students                          | Health Services - Nurse Services                             | \$39,344         | \$64,506    | \$102,180                                   | \$104,284   | 165.1%          | 61.7%           | 2.1%            |
| 21390   | Students                          | Health Services - Other Health Services                      | \$0              | \$325       | \$1,562                                     | \$2,556     | NA              | 686.5%          | 63.6%           |
| 21520   | Students                          | Speech Path. & Audio. Serv Speech Pathology Services         | \$43,400         | \$50,633    | \$62,219                                    | \$67,805    | 56.2%           | 33.9%           | 9.0%            |
| 21890   | Students                          | Special Ed. Administration - Other Special Ed. Admin.        | \$0              | \$2,598     | \$0                                         | \$0         | NA              | NA              | NA              |
| 21990   | Students                          | Other Support Services Students - Other Student Services     | \$0              | \$0         | \$18,998                                    | \$4,601     | NA              | NA              | -75.8%          |
| 24100   | School Administration             | Office of The Principal                                      | \$563,294        | \$723,170   | \$706,443                                   | \$665,695   | 18.2%           | -7.9%           | -5.8%           |
| 24900   | School Administration             | Other Support Services - School Admin.                       | \$0              | \$2,774     | \$0                                         | \$0         | NA              | NA              | NA              |
|         |                                   |                                                              |                  |             |                                             |             |                 |                 |                 |