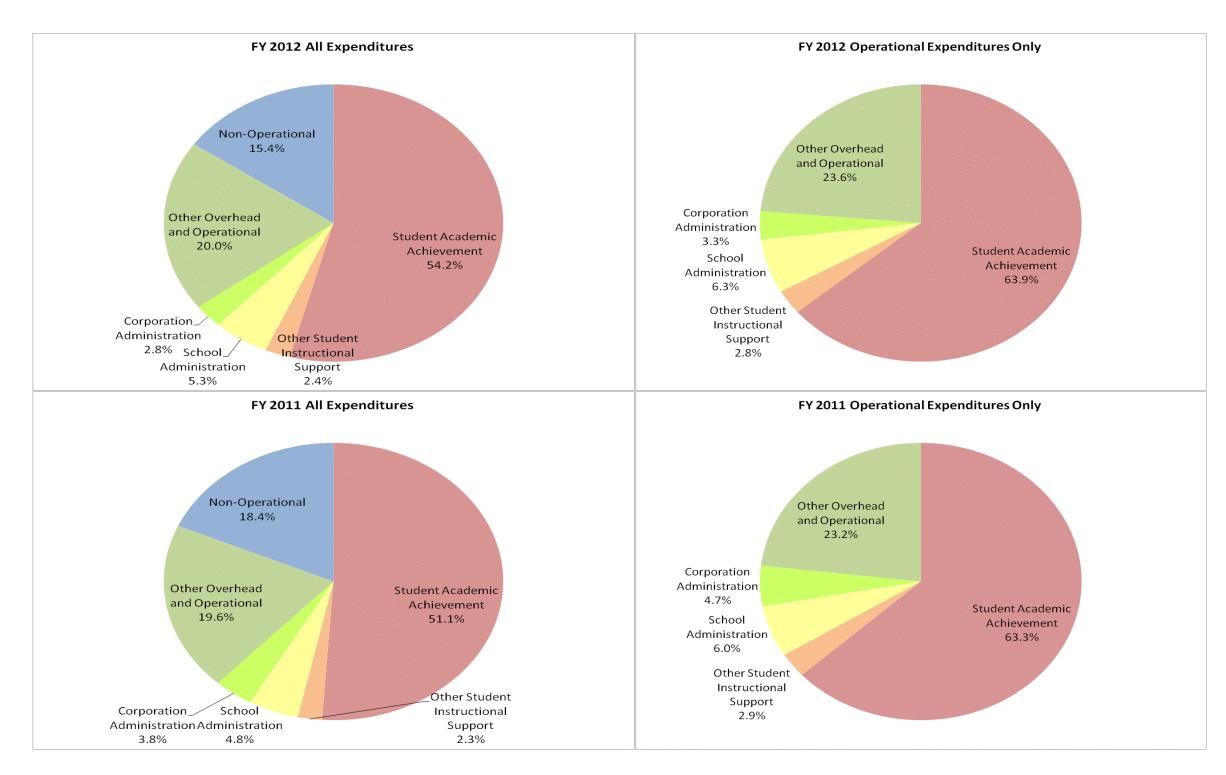

## **Brownstown Cnt Com Sch Corp (3695)**

|                                | FY06 % of Total |       |              | FY09 % of Total |              | ′11 % of Total | FY           | FY12 % of Total |  |
|--------------------------------|-----------------|-------|--------------|-----------------|--------------|----------------|--------------|-----------------|--|
| Student Instructional Category | FY 2006         | Ехр   | FY 2009      | Exp             | FY 2011      | Exp            | FY 2012      | Exp             |  |
| Student Academic Achievement   | \$8,433,893     | 56.2% | \$8,092,431  | 52.2%           | \$8,367,819  | 51.1%          | \$8,447,878  | 54.2%           |  |
| Student Instructional Support  | \$1,030,188     | 6.9%  | \$1,054,468  | 6.8%            | \$1,166,087  | 7.1%           | \$1,203,726  | 7.7%            |  |
| Overhead and Operational       | \$3,662,175     | 24.4% | \$3,748,060  | 24.2%           | \$3,829,689  | 23.4%          | \$3,543,035  | 22.7%           |  |
| Nonoperational                 | \$1,890,490     | 12.6% | \$2,609,534  | 16.8%           | \$3,018,239  | 18.4%          | \$2,399,614  | 15.4%           |  |
| Grand Total                    | \$15,016,745    |       | \$15,504,493 |                 | \$16,381,834 |                | \$15,594,253 |                 |  |