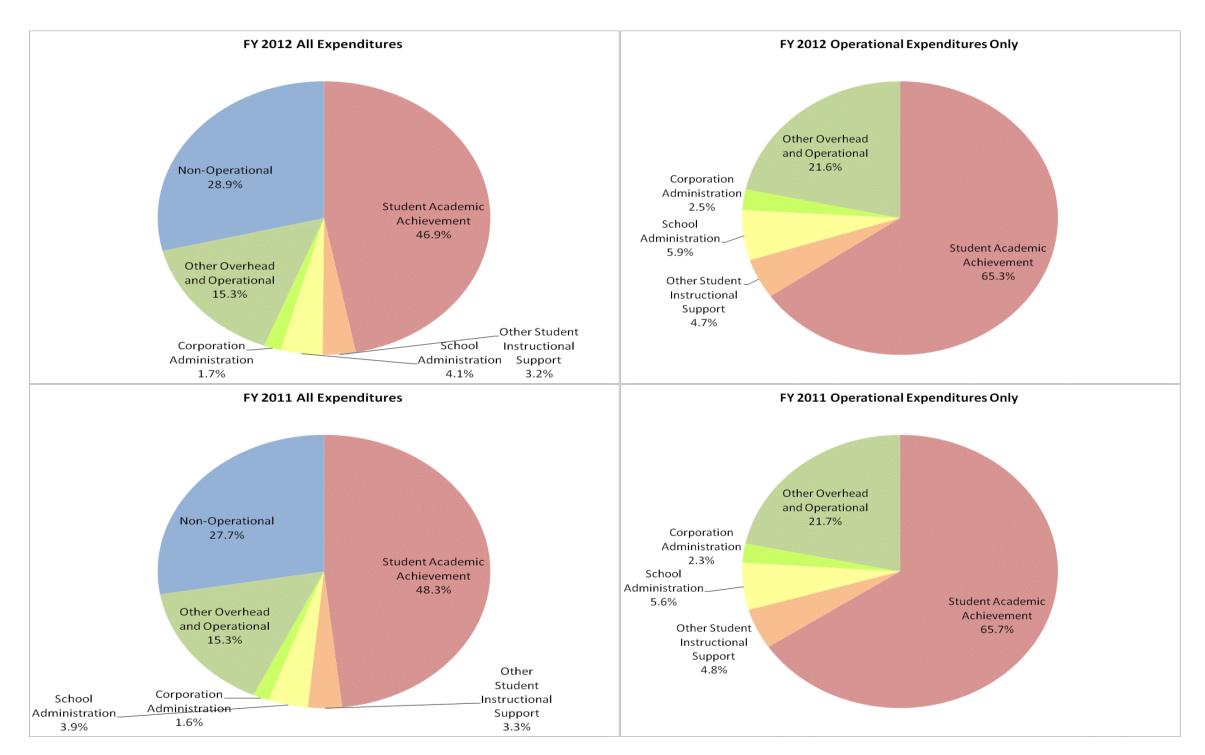

#### **Brownsburg Community Sch Corp (3305)**

|                                | FY06 % of Total |       | FY09 % of Total |       | FY11 % of Total |       | FY12 % of Total |       |
|--------------------------------|-----------------|-------|-----------------|-------|-----------------|-------|-----------------|-------|
| Student Instructional Category | FY 2006         | Exp   | FY 2009         | Exp   | FY 2011         | Exp   | FY 2012         | Exp   |
| Student Academic Achievement   | \$31,208,519    | 43.1% | \$39,104,166    | 45.2% | \$36,396,412    | 48.3% | \$38,005,225    | 46.9% |
| Student Instructional Support  | \$4,219,717     | 5.8%  | \$5,763,394     | 6.7%  | \$5,407,461     | 7.2%  | \$5,893,493     | 7.3%  |
| Overhead and Operational       | \$13,839,633    | 19.1% | \$15,159,622    | 17.5% | \$12,749,094    | 16.9% | \$13,732,983    | 17.0% |
| Nonoperational                 | \$23,161,037    | 32.0% | \$26,441,254    | 30.6% | \$20,869,373    | 27.7% | \$23,372,253    | 28.9% |
| Grand Total                    | \$72,428,905    |       | \$86,468,436    |       | \$75,422,340    |       | \$81,003,955    |       |