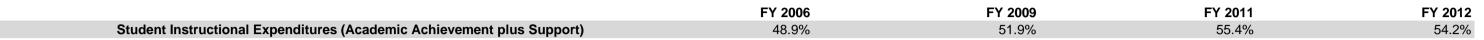

#### **Brownsburg Community Sch Corp (3305)**

|                                | FY06 % of Total |       | FY09 % of Total |       | FY11 % of Total |       | FY12 % of Total |       |
|--------------------------------|-----------------|-------|-----------------|-------|-----------------|-------|-----------------|-------|
| Student Instructional Category | FY 2006         | Exp   | FY 2009         | Exp   | FY 2011         | Exp   | FY 2012         | Exp   |
| Student Academic Achievement   | \$31,208,519    | 43.1% | \$39,104,166    | 45.2% | \$36,396,412    | 48.3% | \$38,005,225    | 46.9% |
| Student Instructional Support  | \$4,219,717     | 5.8%  | \$5,763,394     | 6.7%  | \$5,407,461     | 7.2%  | \$5,893,493     | 7.3%  |
| Overhead and Operational       | \$13,839,633    | 19.1% | \$15,159,622    | 17.5% | \$12,749,094    | 16.9% | \$13,732,983    | 17.0% |
| Nonoperational                 | \$23,161,037    | 32.0% | \$26,441,254    | 30.6% | \$20,869,373    | 27.7% | \$23,372,253    | 28.9% |
| Grand Total                    | \$72,428,905    |       | \$86,468,436    |       | \$75,422,340    |       | \$81,003,955    |       |